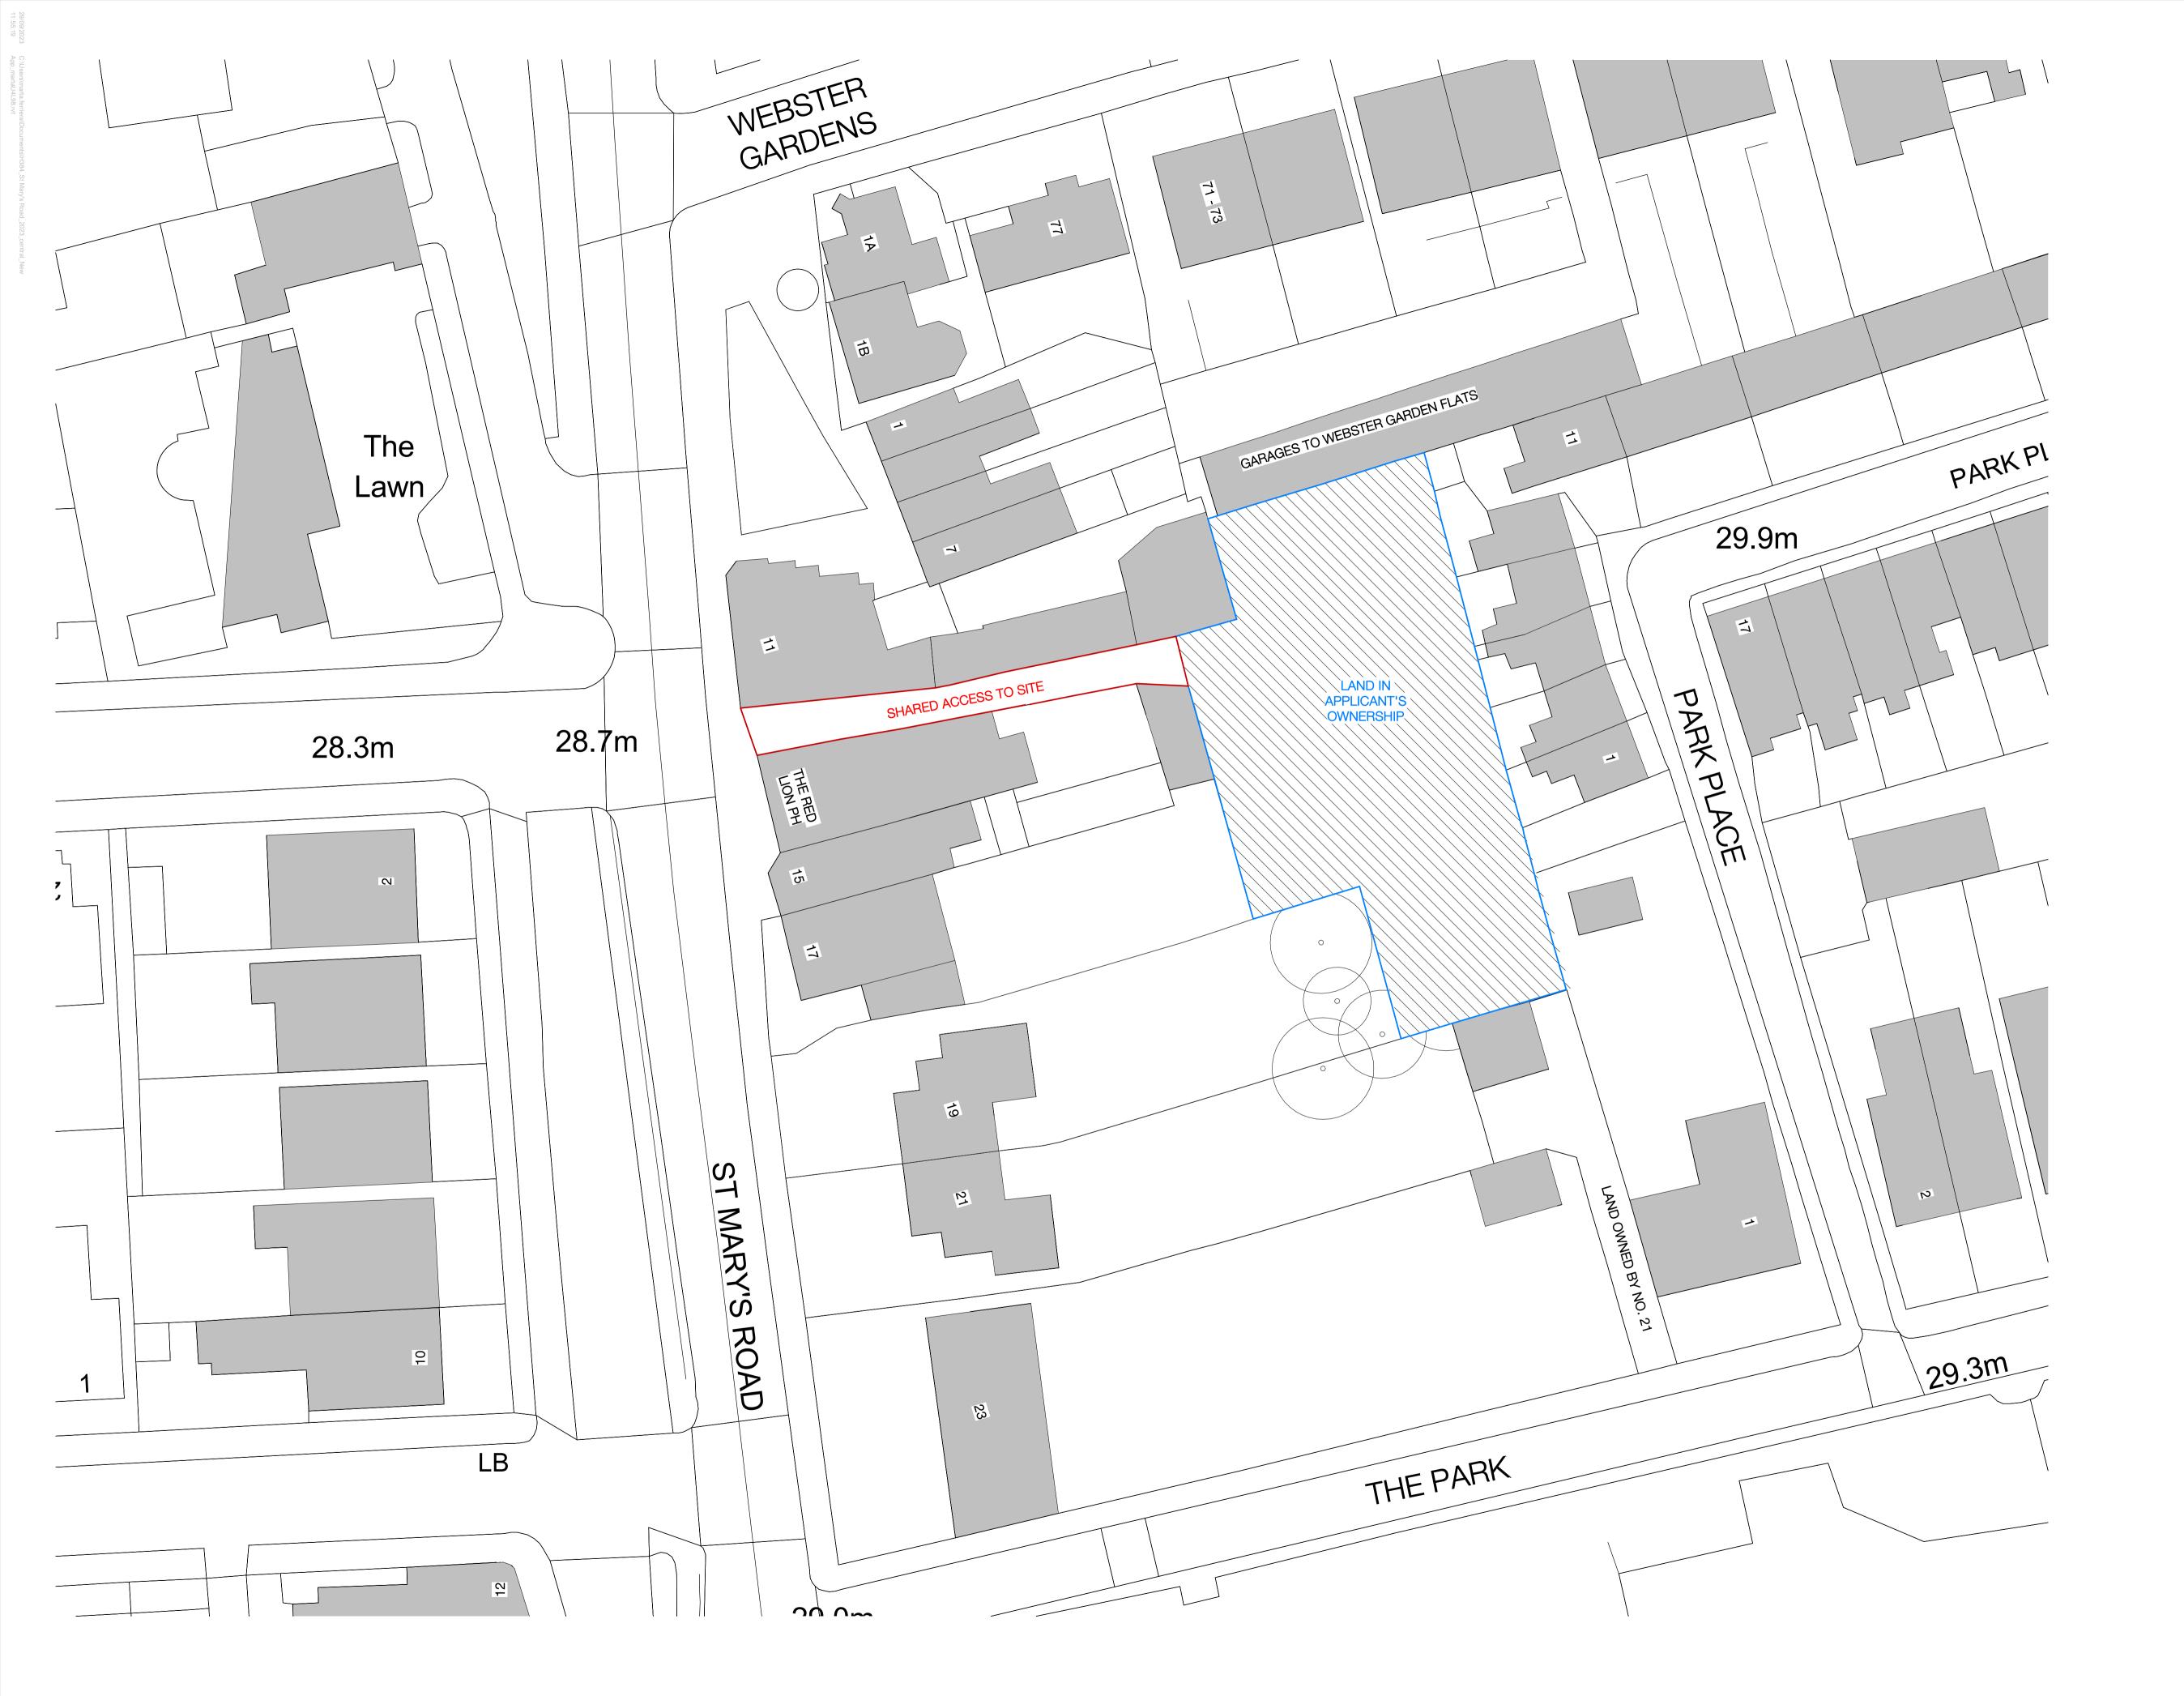

## P001 - D - Proposed Block Plan - Land Ownership

## **PLANNING**

St Mary's Road

Proposed Block Plan - Land Ownership Scale at A1 / A3

1:500 / 1:1000

H384 - HUT - ZZ - 00 - DR - A - P001 - D