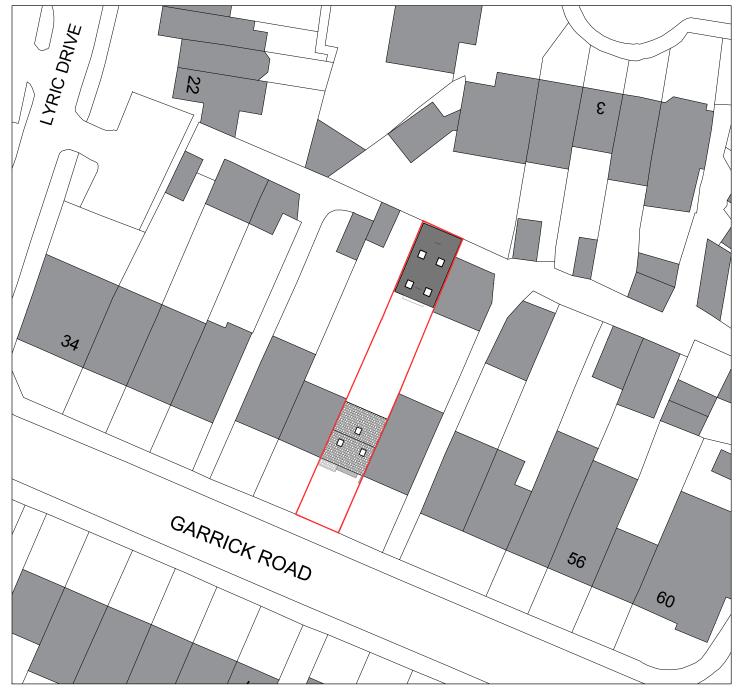

## NOTES

Drawings for sketch purposes only and not for construction.

PROPOSED SITE PLAN

This drawing is copyright USL Architects.

Ground floor
7 Progress Business Centre
Whittle Parkway
Burnham SL1 6DQ
England
usl@uslarchitects.co.uk

EXISTING & PROPOSED SITE PLANS

| Drawing No. |     |  |  |  |
|-------------|-----|--|--|--|
| GRG/PL/500  |     |  |  |  |
| Drn         | Chk |  |  |  |
| DV          | BK  |  |  |  |
|             |     |  |  |  |