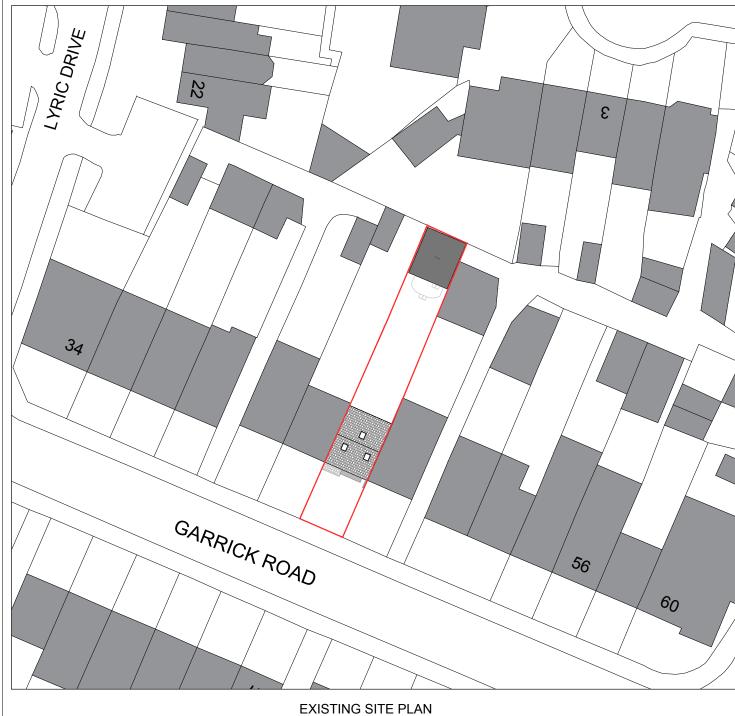

## NOTES

Drawings for sketch purposes only and not for construction.

PROPOSED SITE PLAN

This drawing is copyright USL Architects.

Ground floor
7 Progress Business Centre
Whittle Parkway
Burnham SL1 6DQ
England
usl@uslarchitects.co.uk

EXISTING & PROPOSED SITE PLANS

| Drawing No. |     |  |  |  |
|-------------|-----|--|--|--|
| GRG/PL/500  |     |  |  |  |
| Drn         | Chk |  |  |  |
| DV          | BK  |  |  |  |
|             |     |  |  |  |