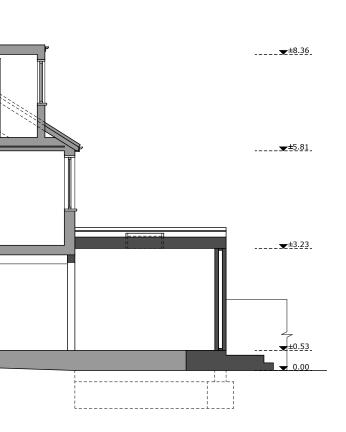

## dens, W7 2JQ

nsion

| HER                                     |                            |                     |                  |                 |                        |                                |
|-----------------------------------------|----------------------------|---------------------|------------------|-----------------|------------------------|--------------------------------|
|                                         | Drawing title:<br>Sections | Revision:           | Scale 1:100 @ A3 | Drawn by:<br>RP | Job No:<br>EW202300093 | Job address:<br>19 Croft Garde |
| SPACE                                   | Drawing No:                | Date:<br>30/10/2023 | 0 1 2 3m         | Phase:<br>App   | Council:<br>Ealing     | Job type:<br>Ground extens     |
| London's Leading Home Extension Company |                            |                     |                  |                 | •                      |                                |

EXISTING SECTION AA

PROPOSED SECTION AA