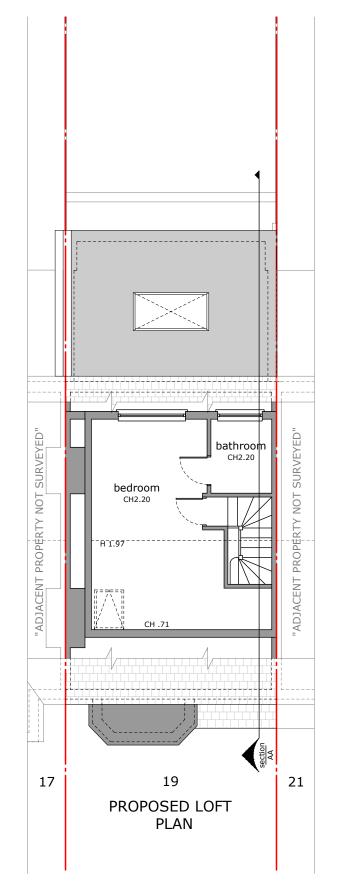

| , He                                    |   |                                          |                     |                  |                 |                        |                                  |
|-----------------------------------------|---|------------------------------------------|---------------------|------------------|-----------------|------------------------|----------------------------------|
| MORE                                    |   | Drawing title:<br>Loft and Roof FI plans | Revision:           | Scale 1:100 @ A3 | Drawn by:<br>RP | Job No:<br>EW202300093 | Job address:<br>19 Croft Gardens |
| SPACE                                   | 0 | Drawing No:<br>03                        | Date:<br>30/10/2023 | 0 1 2 3m         | Phase:<br>App   | Council:<br>Ealing     | Job type:<br>Ground extension    |
| London's Leading Home Extension Company |   |                                          |                     |                  |                 |                        |                                  |