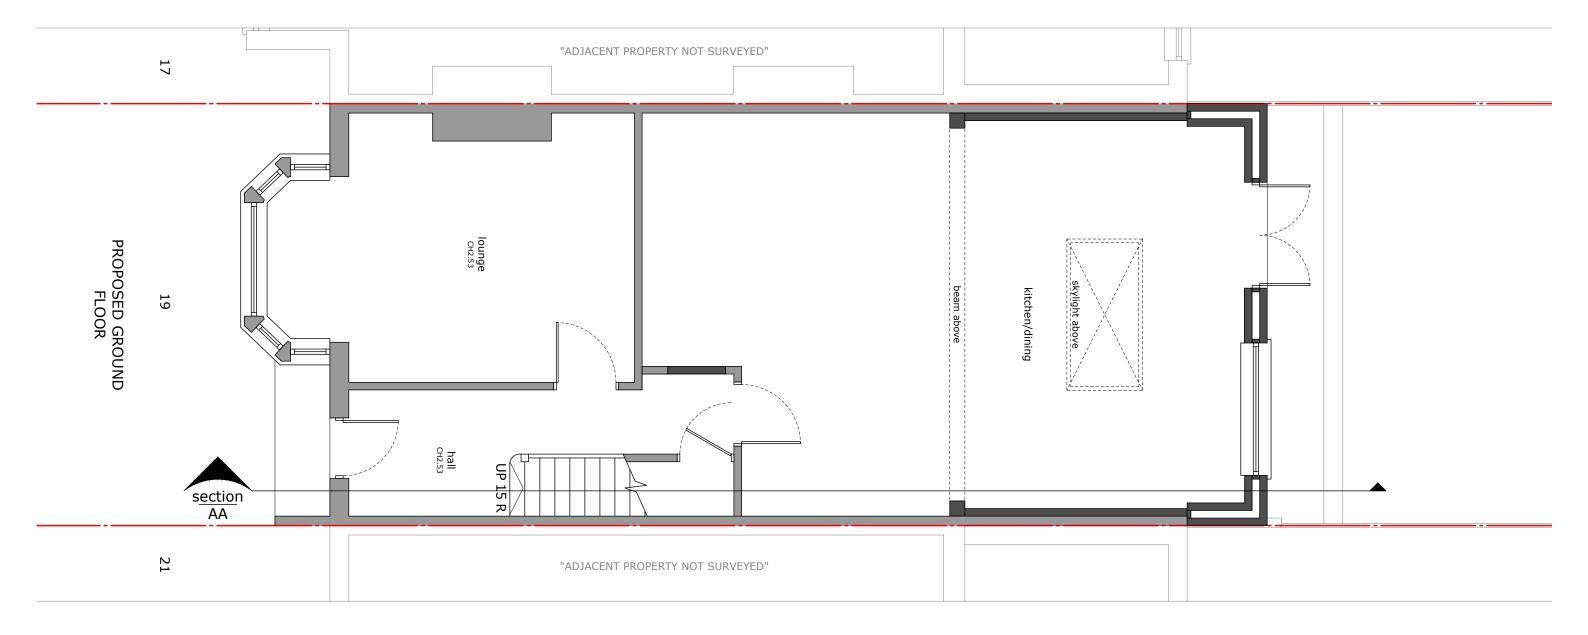

## 19 Croft Gardens, W7 2JQ

|                                         | Drawing title:<br>Proposed Ground Fl | Revision:  | Scale 1:50 @ A3 | Drawn by:<br>RP | Job No:<br>EW202300093 | Job address:<br>19 Croft Gardens, W7 2JQ |
|-----------------------------------------|--------------------------------------|------------|-----------------|-----------------|------------------------|------------------------------------------|
|                                         | Drawing No:                          | Date:      |                 | Phase:          | Council:               | Job type:                                |
|                                         | 02                                   | 30/10/2023 | 0 0.5 1 1.5m    | Арр             | Ealing                 | Ground extension                         |
| London's Leading Home Extension Company |                                      |            |                 |                 |                        |                                          |