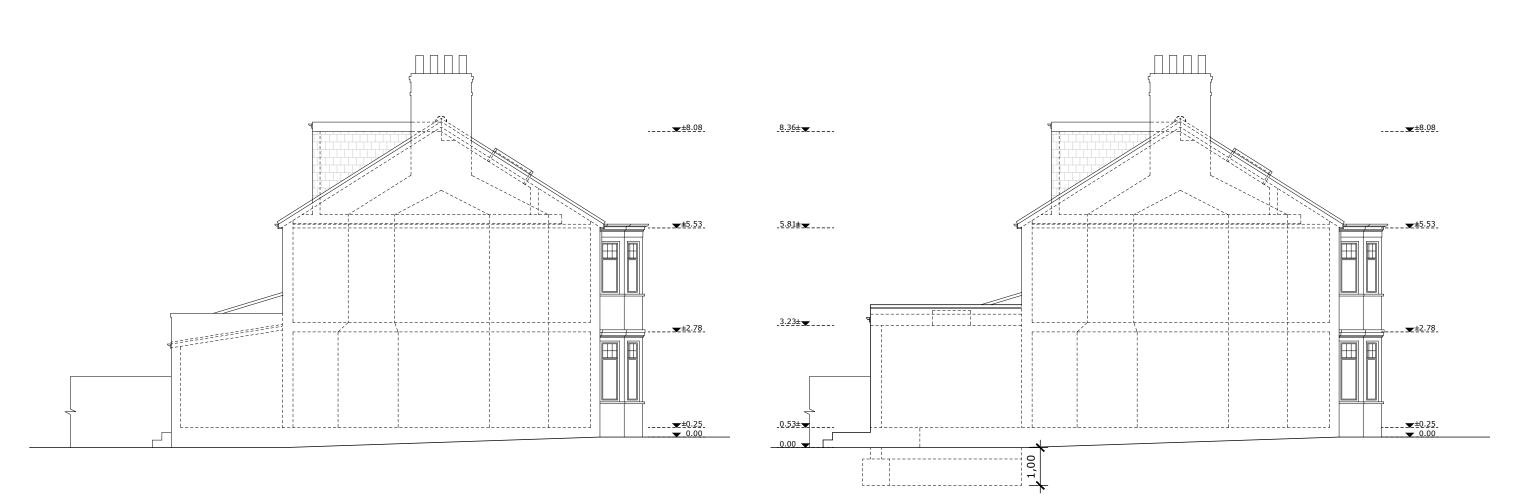

# Arrow-Smith & Spicer

|                                         | Drawing title:<br>Side Elevations | Revision:           | Scale 1:100 @ A3 | Drawn by:<br>RP | Job No:<br>EW202300093 | Job address:<br>19 Croft Garde |
|-----------------------------------------|-----------------------------------|---------------------|------------------|-----------------|------------------------|--------------------------------|
|                                         | Drawing No:                       | Date:<br>30/10/2023 | 0 1 2 3m         | Phase:<br>App   | Council:<br>Ealing     | Job type:<br>Ground extens     |
| London's Leading Home Extension Company |                                   |                     |                  |                 |                        |                                |

EXISTING SIDE ELEVATION

PROPOSED SIDE ELEVATION