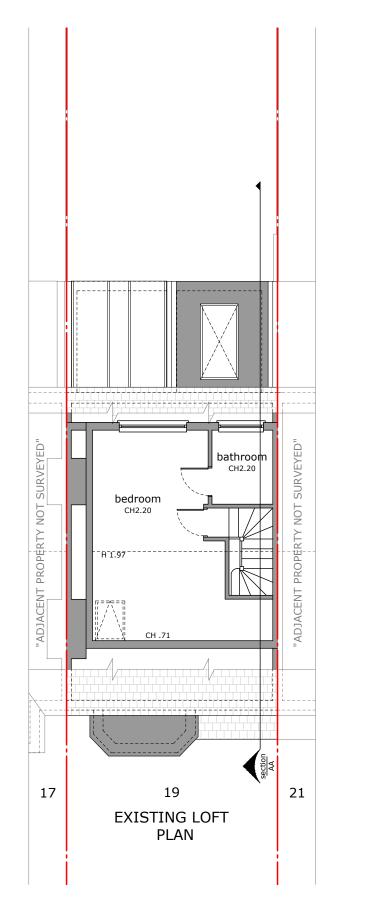

| , He                                    |   |                                          |                     |                  |                 |                        |                                  |
|-----------------------------------------|---|------------------------------------------|---------------------|------------------|-----------------|------------------------|----------------------------------|
| MORE                                    |   | Drawing title:<br>Loft and Roof FI plans | Revision:           | Scale 1:100 @ A3 | Drawn by:<br>RP | Job No:<br>EW202300093 | Job address:<br>19 Croft Gardens |
| SPACE                                   | 0 | Drawing No:<br>03                        | Date:<br>30/10/2023 | 0 1 2 3m         | Phase:<br>App   | Council:<br>Ealing     | Job type:<br>Ground extension    |
| London's Leading Home Extension Company |   |                                          |                     |                  |                 |                        |                                  |