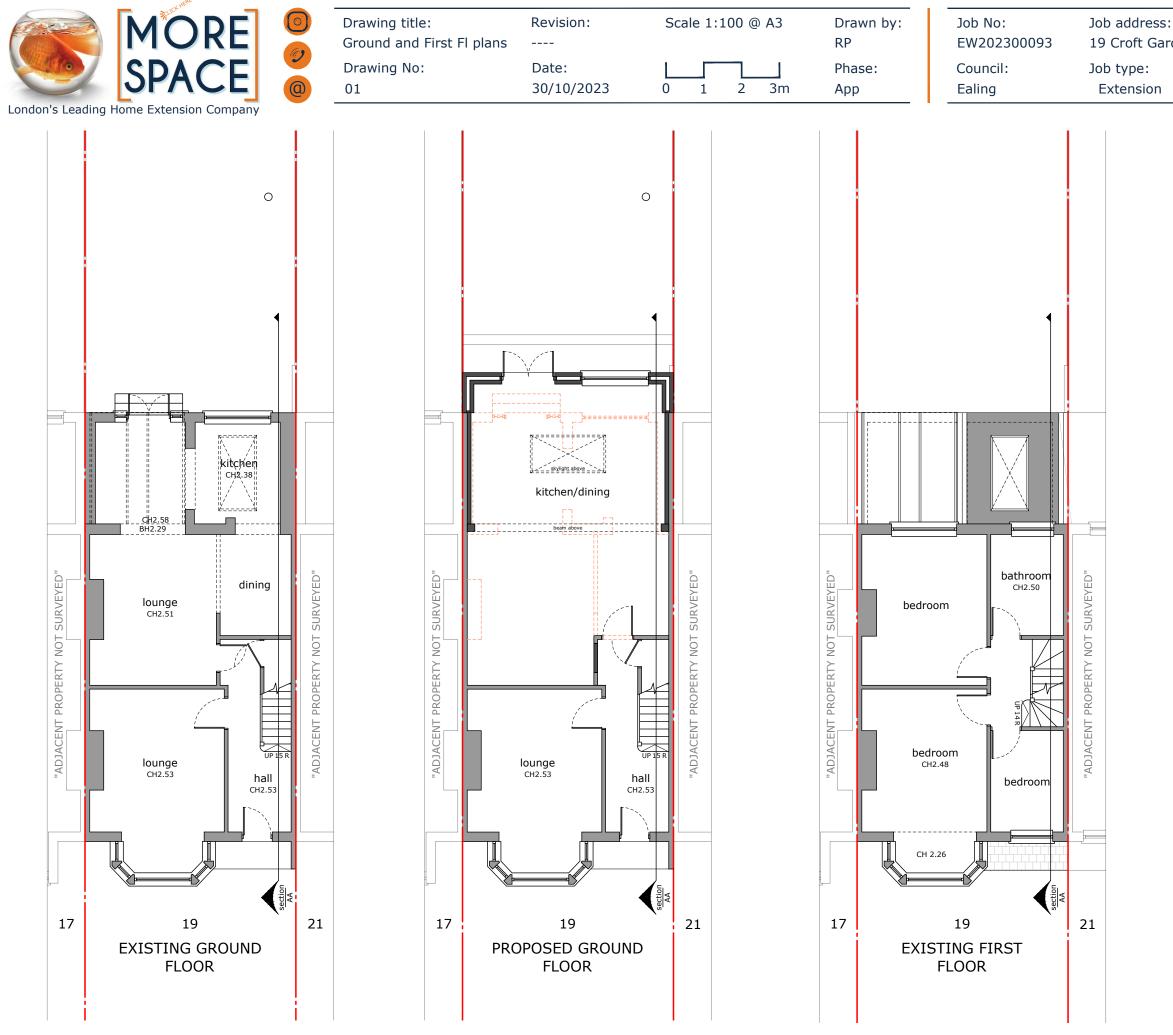

All works to be carried out in accordance with current building regulations and as per signed contract. All dimensions / levels to be checked and verified on site before commencing any work and any discrepancies to be read in conjunction with contract documents, project working drawings, specification, all consultants / specialist drawings, details and sper signed contract. All dimensions / levels to be checked and verified on site before commencing any work and any discrepancies to be read in conjunction with contract documents, project working drawings, specification, all consultants / specialist drawings, details and sper signed contract. All dimensions / levels to be checked and verified on site before commencing any work and any discrepancies to be read in conjunction with contract documents, project working drawings, specification, all consultants / specialist drawings, details and sper signed contract. All dimensions / levels to be used in the existing building. The material produced by MoreSpace TM and those of which are explicitly authorised; in no case can this material be used by any other party, without prior written consent. All rights reserved.

All works to be carried out in accordance with current building regulations and as per signed contract. All dimensions / levels to be checked and verified on site before commencing any work and any discrepancies to be reported to the office immediately. This drawing to be read in conjunction with contract documents, project working drawings, specification, all consultants / specialist drawings, details and specification. All materials to be used in the construction of the external surfaces of the new works shall match those in the existing building. The material produced by MoreSpace TM and those of which are explicitly authorised; in no case can this material be used by any other party, without prior written consent. All rights reserved.

All works to be carried out in accordance with current building regulations and as per signed contract. All dimensions / levels to be checked and verified on site before commencing any work and any discrepancies to be read in conjunction with contract documents, project working drawings, specification, all consultants / specialist drawings, details and specification. All materials to be used in the construction of the external surfaces of the new works shall match those in the existing building. The material produced by MoreSpace TM and those of which are explicitly authorised; in no case can this material be used by any other party, without prior written consent. All rights reserved.