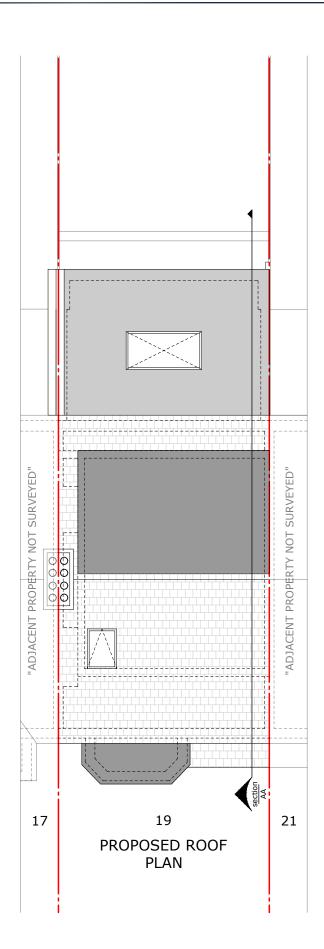

| , He                                    |   |                                          |                     |                  |                 |                        |                                  |
|-----------------------------------------|---|------------------------------------------|---------------------|------------------|-----------------|------------------------|----------------------------------|
| MORE                                    |   | Drawing title:<br>Loft and Roof FI plans | Revision:           | Scale 1:100 @ A3 | Drawn by:<br>RP | Job No:<br>EW202300093 | Job address:<br>19 Croft Gardens |
| SPACE                                   | 0 | Drawing No:<br>03                        | Date:<br>30/10/2023 | 0 1 2 3m         | Phase:<br>App   | Council:<br>Ealing     | Job type:<br>Ground extension    |
| London's Leading Home Extension Company |   |                                          |                     |                  |                 |                        |                                  |