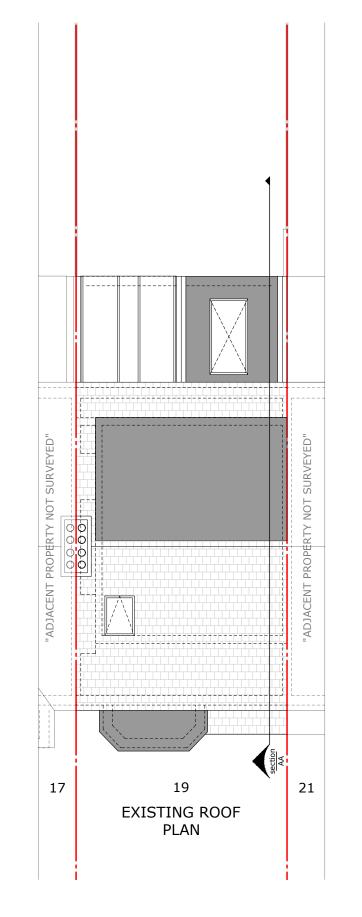

| , He                                    |   |                                          |                     |                  |                 |                        |                                  |
|-----------------------------------------|---|------------------------------------------|---------------------|------------------|-----------------|------------------------|----------------------------------|
| MORE                                    |   | Drawing title:<br>Loft and Roof FI plans | Revision:           | Scale 1:100 @ A3 | Drawn by:<br>RP | Job No:<br>EW202300093 | Job address:<br>19 Croft Gardens |
| SPACE                                   | 0 | Drawing No:<br>03                        | Date:<br>30/10/2023 | 0 1 2 3m         | Phase:<br>App   | Council:<br>Ealing     | Job type:<br>Ground extension    |
| London's Leading Home Extension Company |   |                                          |                     |                  |                 |                        |                                  |