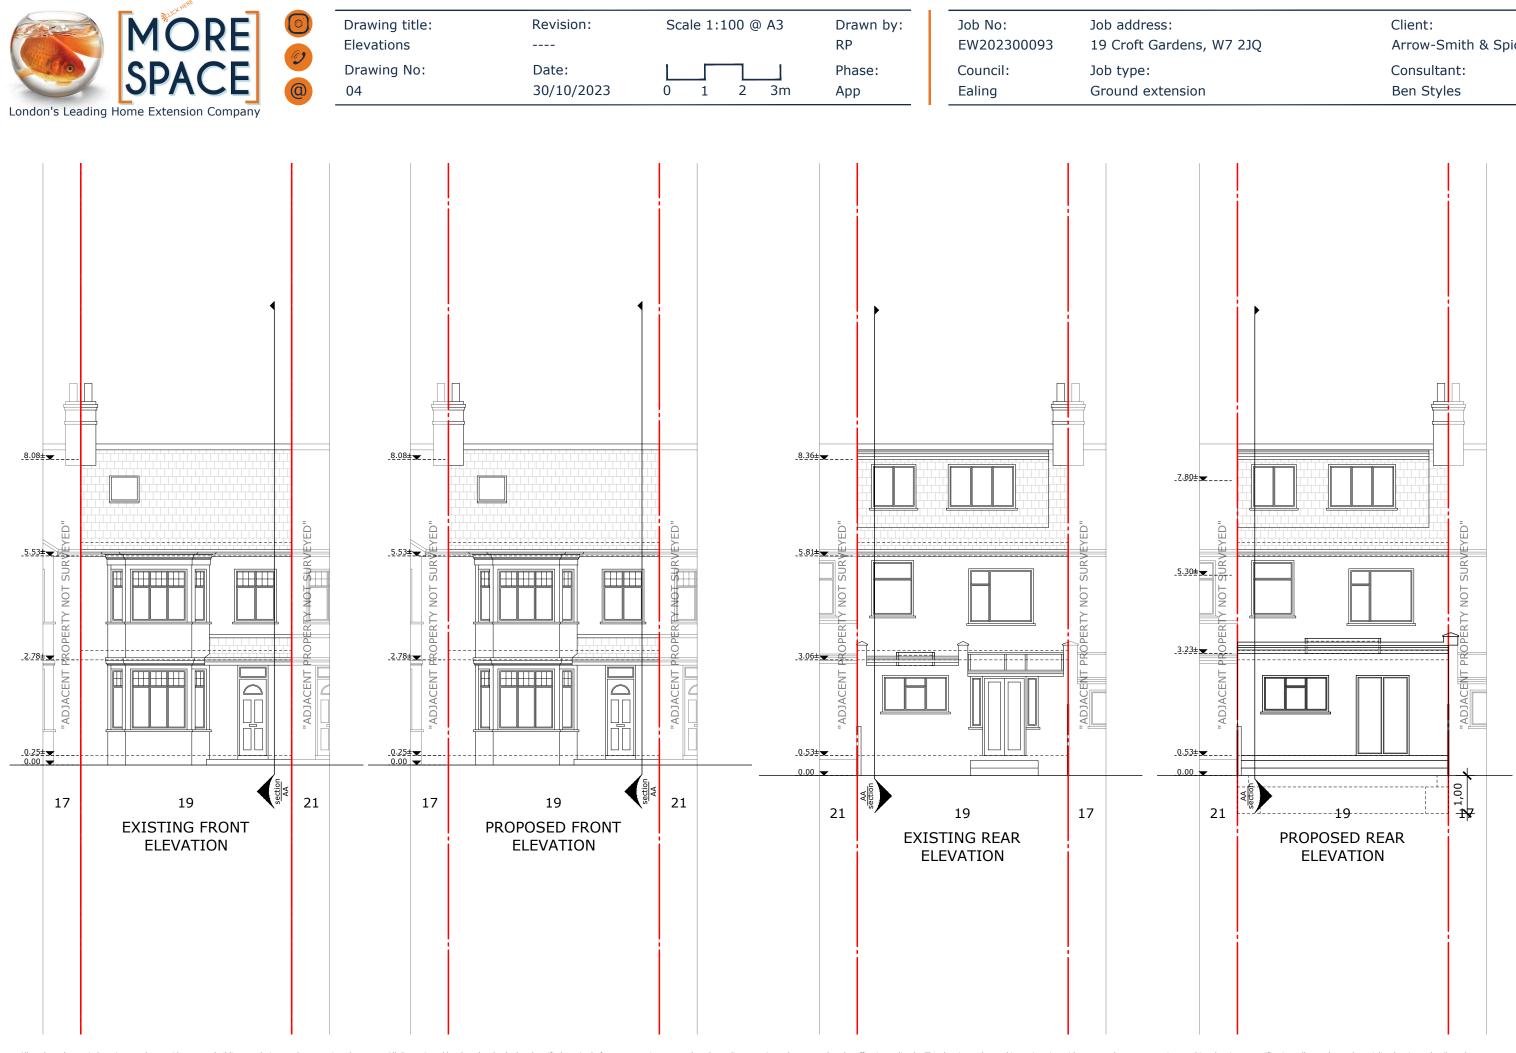

## Client: Arrow-Smith & Spicer Consultant: Ben Styles

ion

All works to be carried out in accordance with current building regulations and as per signed contract. All dimensions / levels to be checked and verified on site before commencing any work and any discrepancies to be read in conjunction with contract documents, project working drawings, specification, all consultants / specialist drawings, details and sper signed contract. All dimensions / levels to be checked and verified on site before commencing any work and any discrepancies to be read in conjunction with contract documents, project working drawings, specification, all consultants / specialist drawings, details and sper signed contract. All dimensions / levels to be used in the existing building. The material produced by MoreSpace TM is copyrighted under UK & international law and is solely for the use of MoreSpace TM and those of which are explicitly authorised; in no case can this material be used by any other party, without prior written consent. All rights reserved.