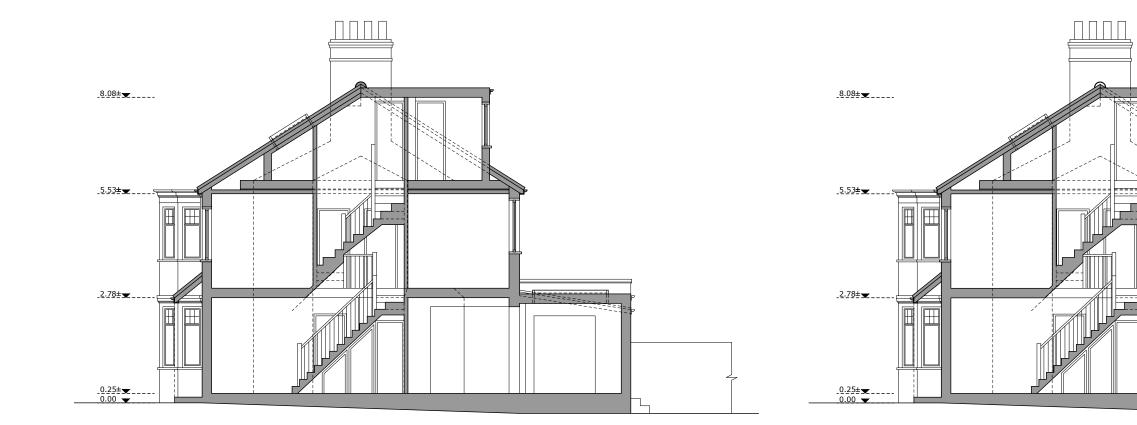

## dens, W7 2JQ

nsion

| HER                                     |                            |                     |                  |                 |                        |                                |
|-----------------------------------------|----------------------------|---------------------|------------------|-----------------|------------------------|--------------------------------|
|                                         | Drawing title:<br>Sections | Revision:           | Scale 1:100 @ A3 | Drawn by:<br>RP | Job No:<br>EW202300093 | Job address:<br>19 Croft Garde |
| SPACE                                   | Drawing No:                | Date:<br>30/10/2023 | 0 1 2 3m         | Phase:<br>App   | Council:<br>Ealing     | Job type:<br>Ground extens     |
| London's Leading Home Extension Company |                            |                     |                  |                 | •                      |                                |

EXISTING SECTION AA

PROPOSED SECTION AA