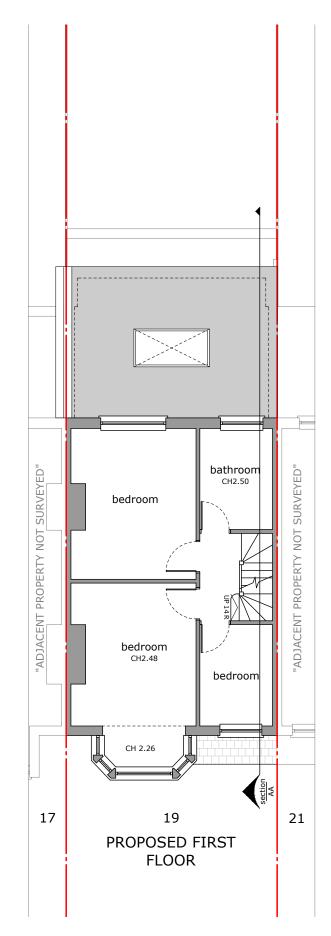

## 19 Croft Gardens, W7 2JQ

|                                         | Drawing title:<br>Proposed Ground Fl | Revision:  | Scale 1:50 @ A3 | Drawn by:<br>RP | Job No:<br>EW202300093 | Job address:<br>19 Croft Gardens, W7 2JQ |
|-----------------------------------------|--------------------------------------|------------|-----------------|-----------------|------------------------|------------------------------------------|
|                                         | Drawing No:                          | Date:      |                 | Phase:          | Council:               | Job type:                                |
|                                         | 02                                   | 30/10/2023 | 0 0.5 1 1.5m    | Арр             | Ealing                 | Ground extension                         |
| London's Leading Home Extension Company |                                      |            |                 |                 |                        |                                          |