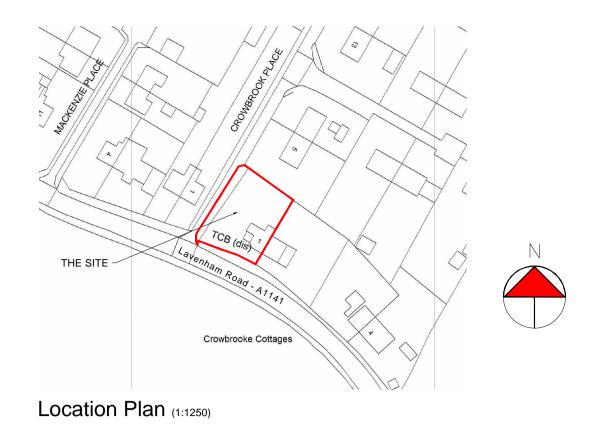

## Professional Architectural Services

www.PlanFree.co.uk

Liston Hall Barn , Liston Hall Lane , Gosfield , CO9 1SB

Client

Karen Neeves

Project 2 storey side extension at 1 Crowbrook Cottage, Cockfield