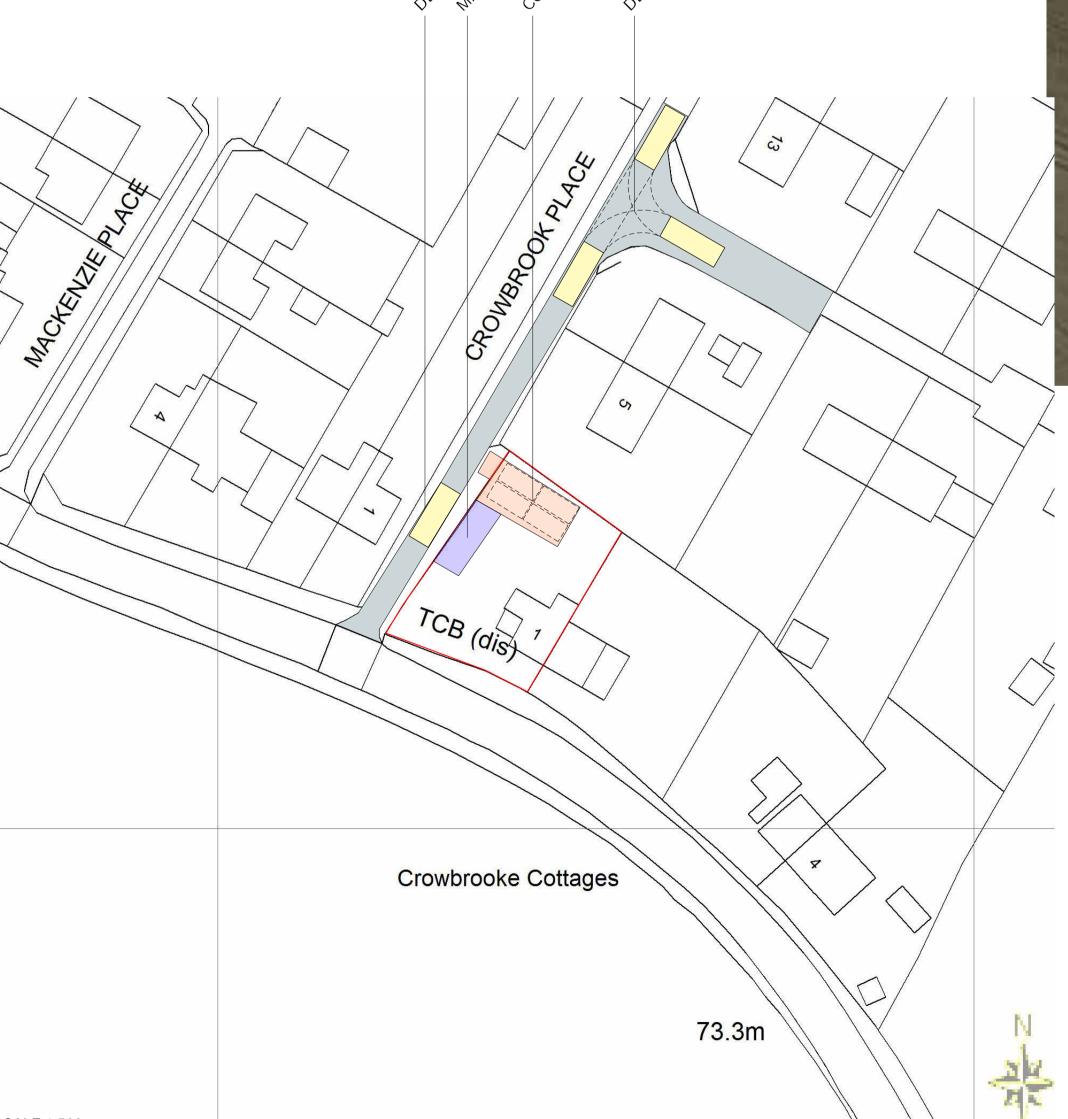

## Professional Architectural Services

www.PlanFree.co.uk

Liston Hall Barn , Liston Hall Lane , Gosfield , CO9 1SB

Client

Karen Neeves

Project 2 storey side extension at 1 Crowbrook Cottage, Cockfield