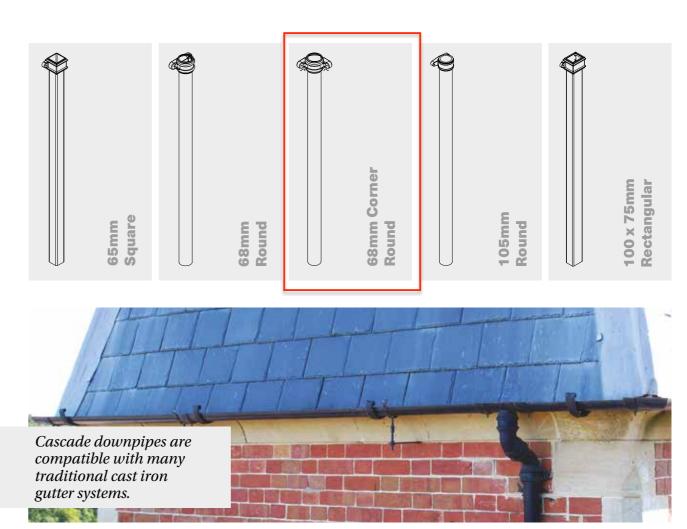

### Compatibility with Cascade Gutter Systems

| Downpipe System          | 106mm Prostyle | 112mm Roundstyle | 115mm Deepstyle | 170mm Deepstyle |
|--------------------------|----------------|------------------|-----------------|-----------------|
| 65mm square              | √              |                  |                 |                 |
| 68mm round               | √              | √                |                 |                 |
| 68mm corner round        | V              | √                | V               |                 |
| 105mm round              |                |                  |                 | √               |
| 100mm x 75mm rectangular |                |                  |                 | √               |

### Profiles

18