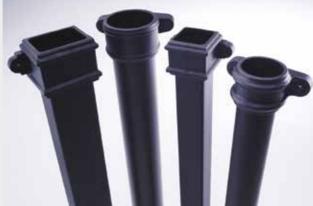

# Downpipes

A range of traditionally styled Cascade downpipes in round, square and rectangular options are available, depending on which Cascade gutter system the downpipe is being fitted to.

The downpipes can also be fitted to many rainwater systems including traditional cast iron or used with a hopper for drainage of rainwater from roofs or roof valleys.

The Cascade downpipes range is available in eight heritage colours and features traditional cast iron effect collars and drilled lugs on pipes and fittings to combine heritage features with ease of installation.