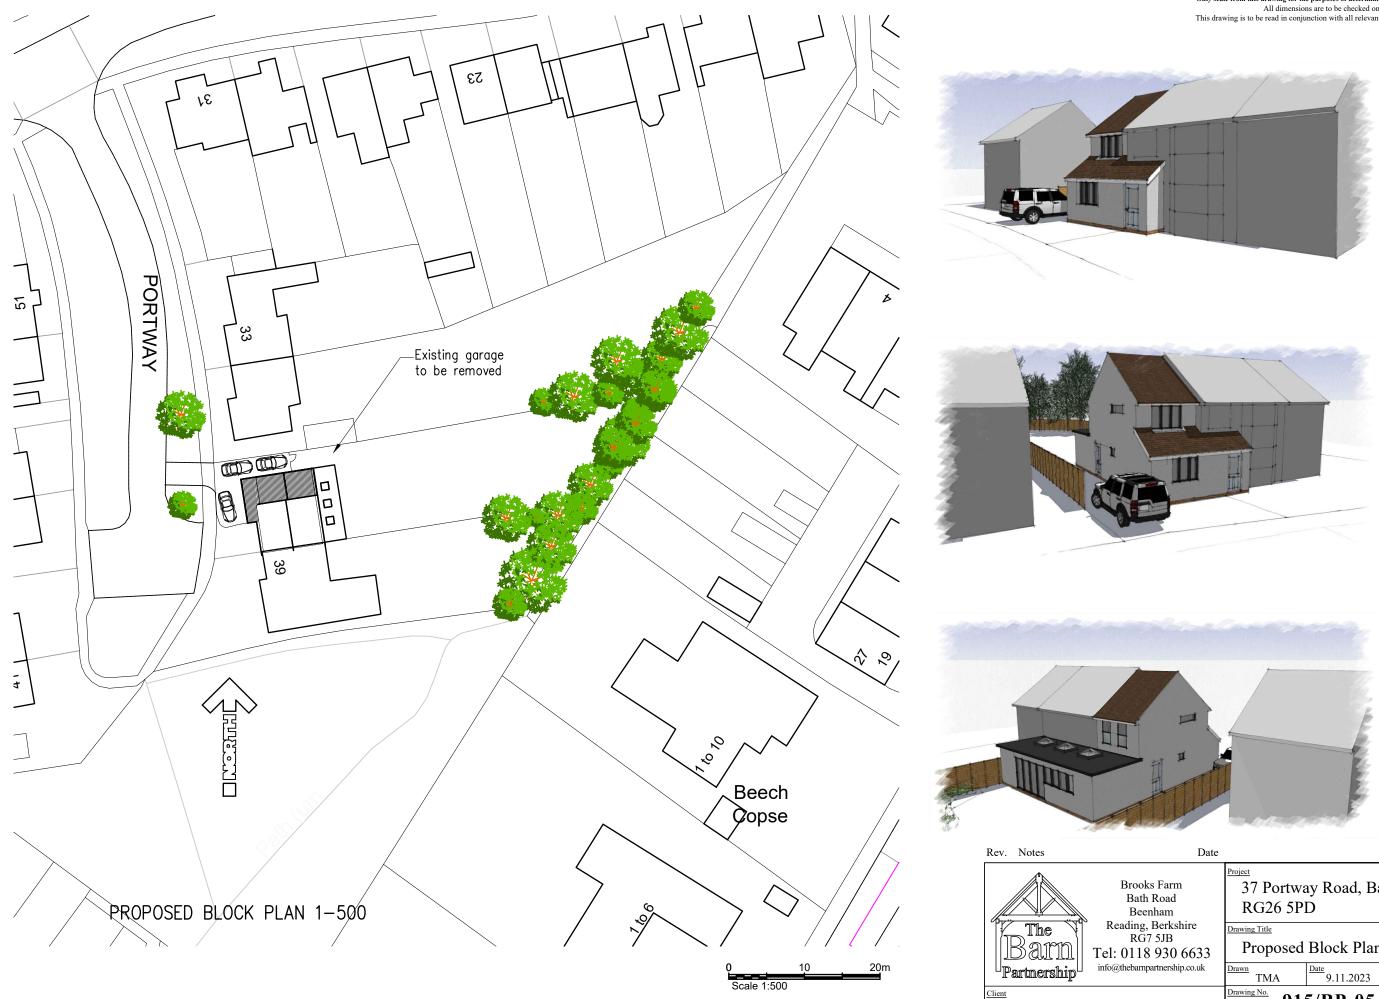

Mr & Mrs Mitch

The Barn Partnership Professional Services Ltd This drawing is the sole copyright of The Barn Partnership and no part may be reproduced without their written consent.
Only scale from this drawing for the purposes of determining a planning application. All dimensions are to be checked on site
This drawing is to be read in conjunction with all relevant consultants information.

| Date                                                                                                                      |                                                                                                                |           |                    |
|---------------------------------------------------------------------------------------------------------------------------|----------------------------------------------------------------------------------------------------------------|-----------|--------------------|
| Brooks Farm<br>Bath Road<br>Beenham<br>Reading, Berkshire<br>RG7 5JB<br>el: 0118 930 6633<br>nfo@thebarnpartnership.co.uk | Project<br>37 Portway Road, Baughurst,<br>RG26 5PD<br>Drawing Title<br>Proposed Block Plan<br>Drawn Date Scale |           |                    |
|                                                                                                                           | TMA<br>Drawing No.                                                                                             | 9.11.2023 | 1-500 @ A3<br>Rev. |
| chell                                                                                                                     | 91                                                                                                             | 5/BP-05   | A                  |