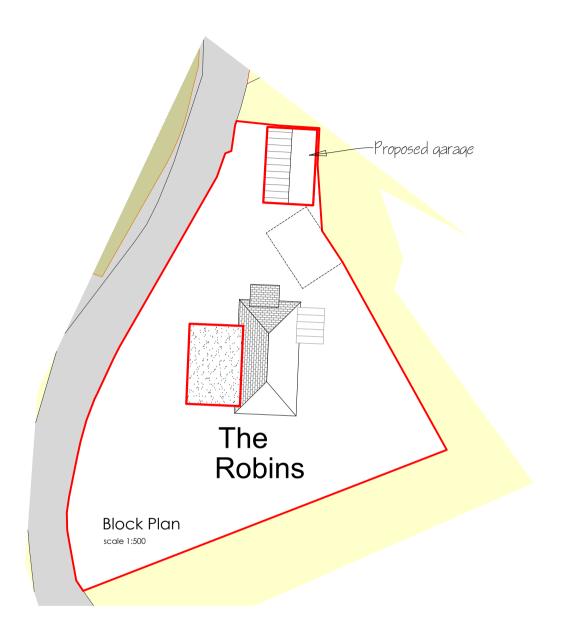

CLIENT
Tancock Mr B Mrs L

**ADDRESS** 

The Robins Luppitt EX14 4TR

DRAWING Block Plan

DATE Sept 2023

SCALE 1:500

DRAWING # 0a

REPRESENTS 1000mm AT: