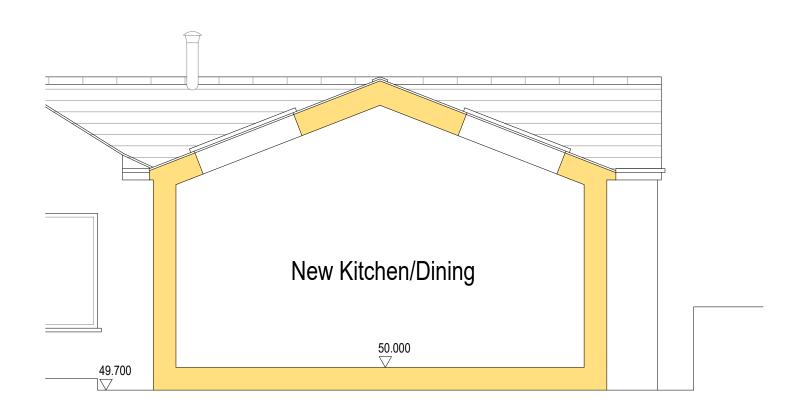

## PROPOSED SECTION 1:50

© This Drawing is Copyright Note: Drawing to be printed at A3 size for correct scale

|                                    |             |          | ,                                           |
|------------------------------------|-------------|----------|---------------------------------------------|
| Date                               | Scale       |          | Job Description/Location/Client             |
| AUG 2023                           | 1:50        |          | PROPOSED EXTENSION AND INTERNAL ALTERATIONS |
|                                    | Drawing No. | Revision | APPLETREEWICK                               |
|                                    | 05          | -        | WADEBRIDGE ROAD St. TUDY BODMIN             |
| Philip Hawkey Architectural Design |             |          | CORNWALL PL30 3ND                           |
| Tel: St. Austell 824948            |             |          | MR & MRS C. MEDWAY                          |