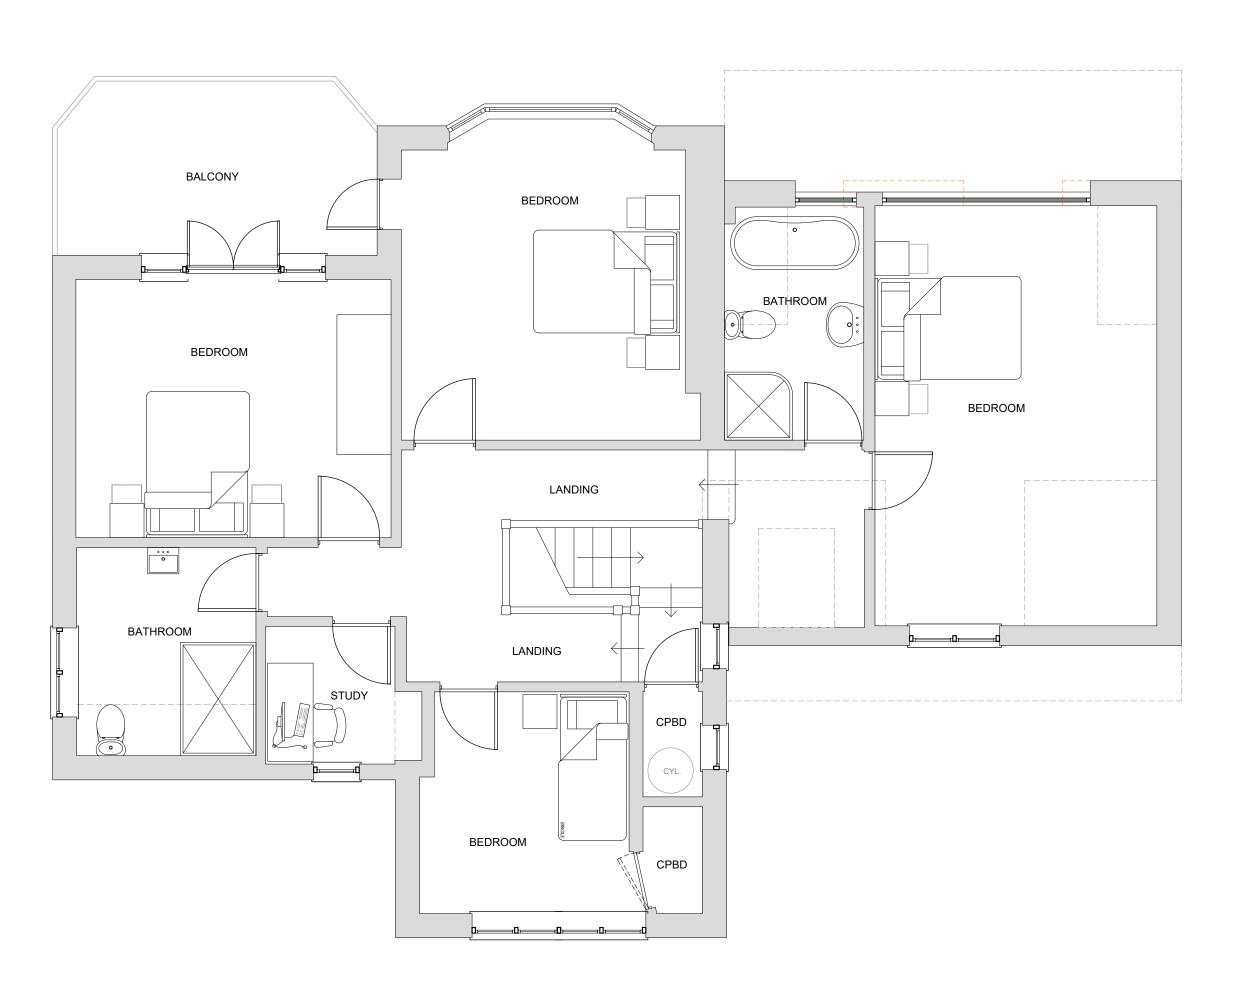

## **EXISTING FIRST FLOOR PLAN**

Date: 13/08/2020

Scale at A3: as indicated

Drawing: Redding-RainbowHouse-HP-02

| Rev: | Date: | Details: |
|------|-------|----------|
|      |       |          |
|      |       |          |
|      |       |          |
|      |       |          |
|      |       |          |

AR

#### NOTES

- 1. This drawing is copyright of Space Plus Architectural Design. Reproduction is only to take place with written authority.
- 2. These plans are subject to Planning & Building Regulation Approval or any other statute in law before building work commences.
- 3. Any structural work where mentioned on this drawing is subject to a qualified structural and civil engineer calculations before building work commences.
- 4. All boundaries are assumed. To be confirmed on site before building work commences.
- 5. All drawings marked preliminary are not to be built or manufactured from.
- 6. Only Local Authority Planning Departments may scale dimensions from the drawings. 7. Use figured dimensions only & all dimensions to be
- checked on site. 8. If any discrepancies are found in the drawings these

are to be brought to the attention of Space Plus Architectural Design for rectification.

Space Plus Architectural Design 07973 163 665

Tamsin@space-plus.co.uk

www.space-plus.co.uk

1:50 (m)

Ω 1:100 (m)

Nick & Diana Redding Rainbow House Oakridge Lane Sidcot Winscombe BS25 1LZ