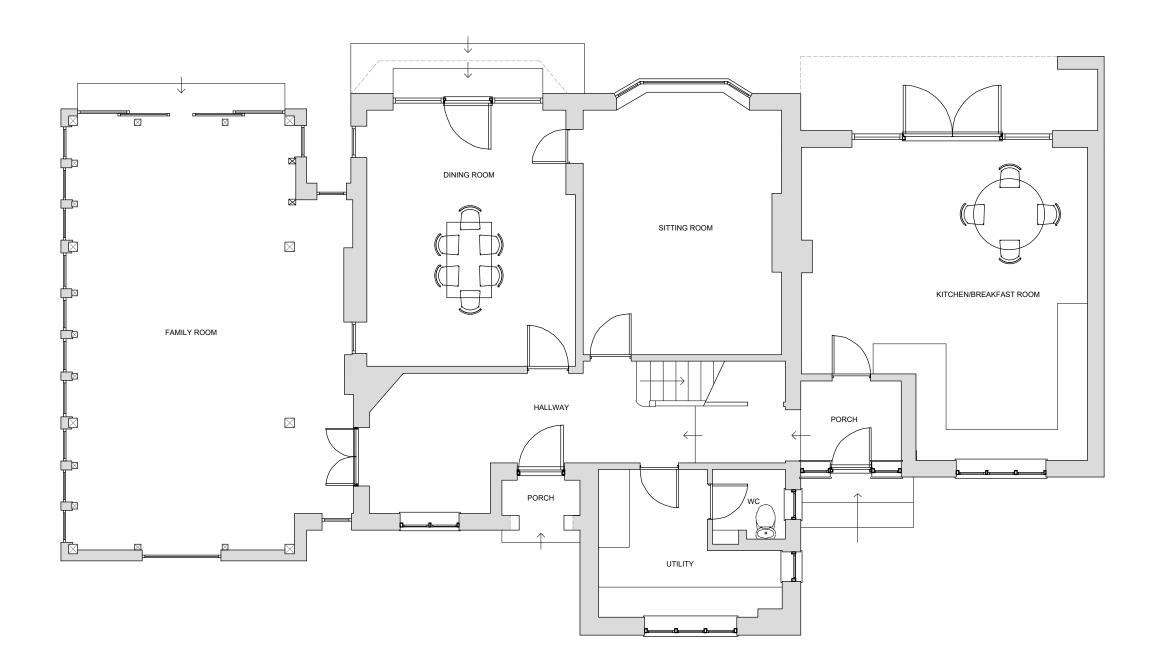

# EXISTING GROUND FLOOR PLAN

Date: 13/08/2020

Scale at A3: as indicated

Drawing: Redding-RainbowHouse-HP-01

| Rev: | Date: | Details: |
|------|-------|----------|
|      |       |          |
|      |       |          |
|      |       |          |
|      |       |          |
|      |       |          |

Drawn by: TR AR

Space Plus Architectural Design 07973 163 665

Tamsin@space-plus.co.uk www.space-plus.co.uk

1:75 (m)

2 3

architectural design

Nick & Diana Redding Rainbow House Oakridge Lane Sidcot Winscombe BS25 1LZ