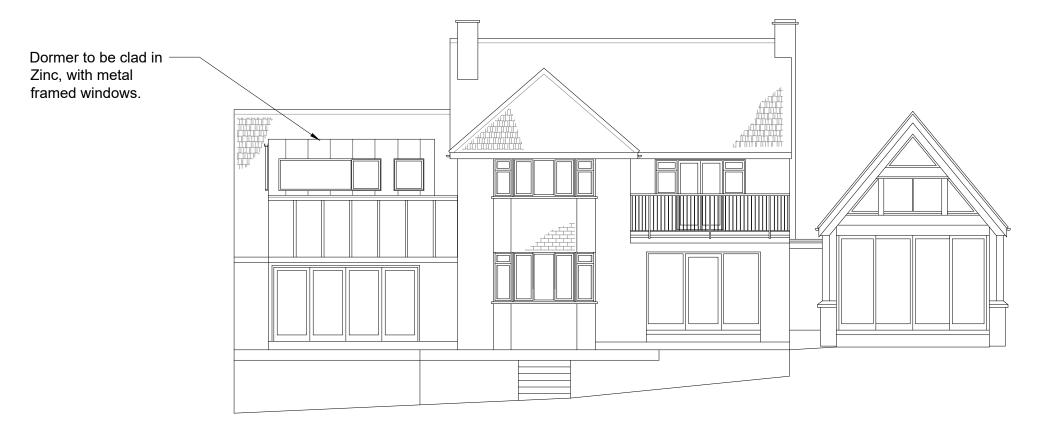

PROPOSED REAR ELEVATION

PROPOSED ELEVATIONS

1:100 SCALE

1:100 (m) 0 1 2 4

Nick & Diana Redding Rainbow House Oakridge Lane Sidcot Winscombe BS25 1LZ

Space Plus Architectural Design

07973 163 665

Tamsin@space-plus.co.uk www.space-plus.co.uk

PROPOSED RIGHT ELEVATION

PROPOSED LEFT ELEVATION (Dormer not visible)

PROPOSED ELEVATIONS
1:100 SCALE

1:100 (m) 0 1 2 4

Cheeks of proposed

dormer to be clad in

Zinc.

Nick & Diana Redding Rainbow House Oakridge Lane Sidcot Winscombe BS25 1LZ