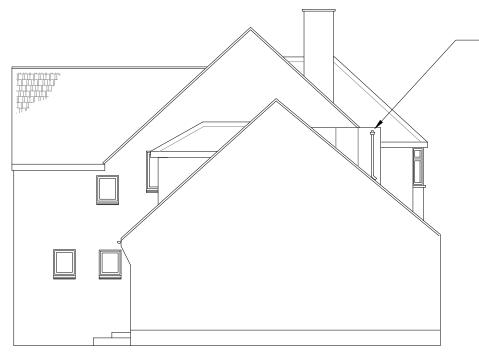

Space Plus Architectural Design

07973 163 665

Tamsin@space-plus.co.uk www.space-plus.co.uk

PROPOSED RIGHT ELEVATION

PROPOSED LEFT ELEVATION (Dormer not visible)

PROPOSED ELEVATIONS
1:100 SCALE

1:100 (m) 0 1 2 4

Cheeks of proposed

dormer to be clad in

Zinc.

Nick & Diana Redding Rainbow House Oakridge Lane Sidcot Winscombe BS25 1LZ