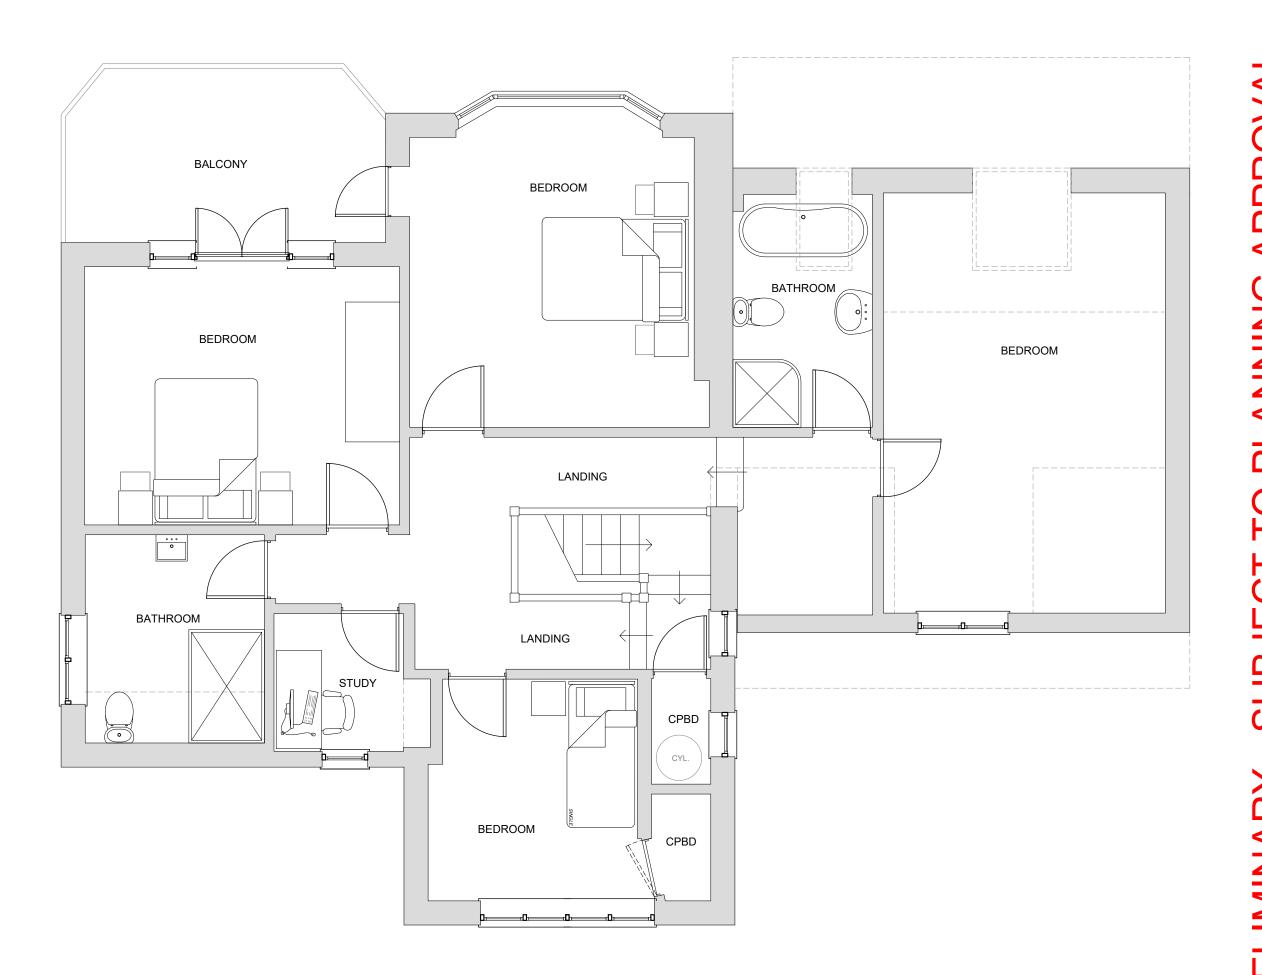

## **EXISTING FIRST FLOOR PLAN**

Date: 13/08/2020

Scale at A3: as indicated

Drawing: Redding-RainbowHouse-HP-02

| Rev: | Date: | Details: |
|------|-------|----------|
|      |       |          |
|      |       |          |
|      |       |          |
|      |       |          |
|      |       |          |

AR

are to be brought to the attention of Space Plus Architectural Design for rectification.

Space Plus Architectural Design 07973 163 665

Tamsin@space-plus.co.uk

www.space-plus.co.uk

1:50 (m)

Ω 1:100 (m)

Nick & Diana Redding Rainbow House Oakridge Lane Sidcot Winscombe BS25 1LZ