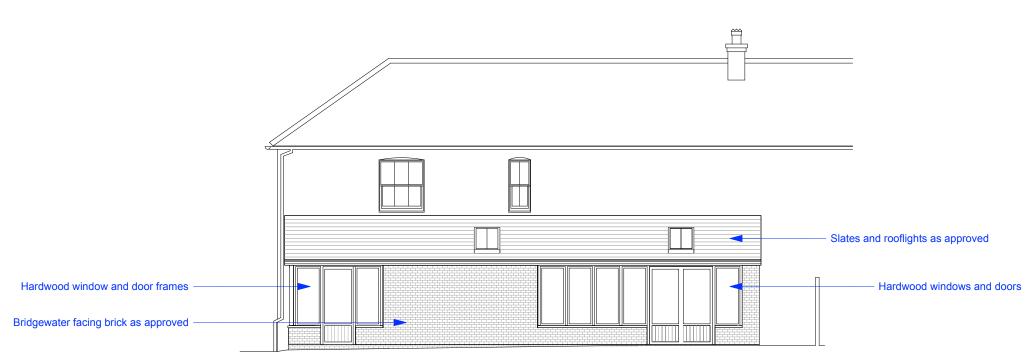

Painted softwood shiplap cladding

Bridgewater facing brick as approved

Proposed South Elevation 1:100

Proposed East Elevation 1:100

| James Gallie Architecture and Design |  |  |  |  |  |  |
|--------------------------------------|--|--|--|--|--|--|
| 18 Greenway Lane, Bath, BA2 4LW      |  |  |  |  |  |  |
|                                      |  |  |  |  |  |  |