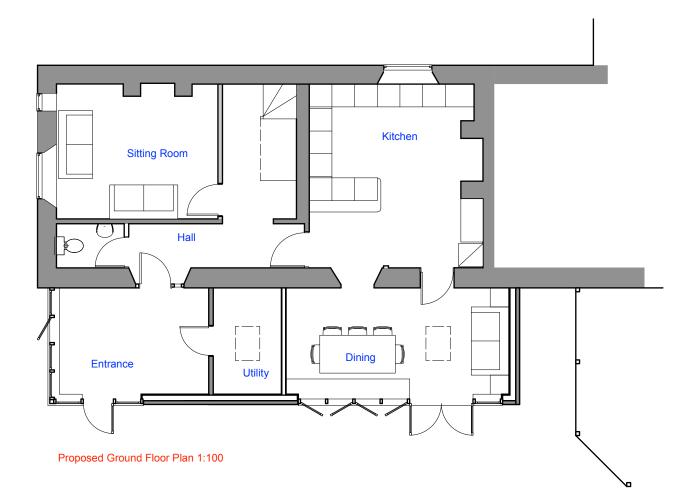

| Client<br>:                                   | R and A House | Scale:     | 1:100@A3   | Drawing No. |  |
|-----------------------------------------------|---------------|------------|------------|-------------|--|
|                                               |               | Date:      | 10.1411.00 | PV_sk_00    |  |
| Drawing Title:                                |               | 10 /11/ 23 |            |             |  |
| Ground Floor Plan and East Elevation Proposed |               | Drawn by:  | JG         |             |  |