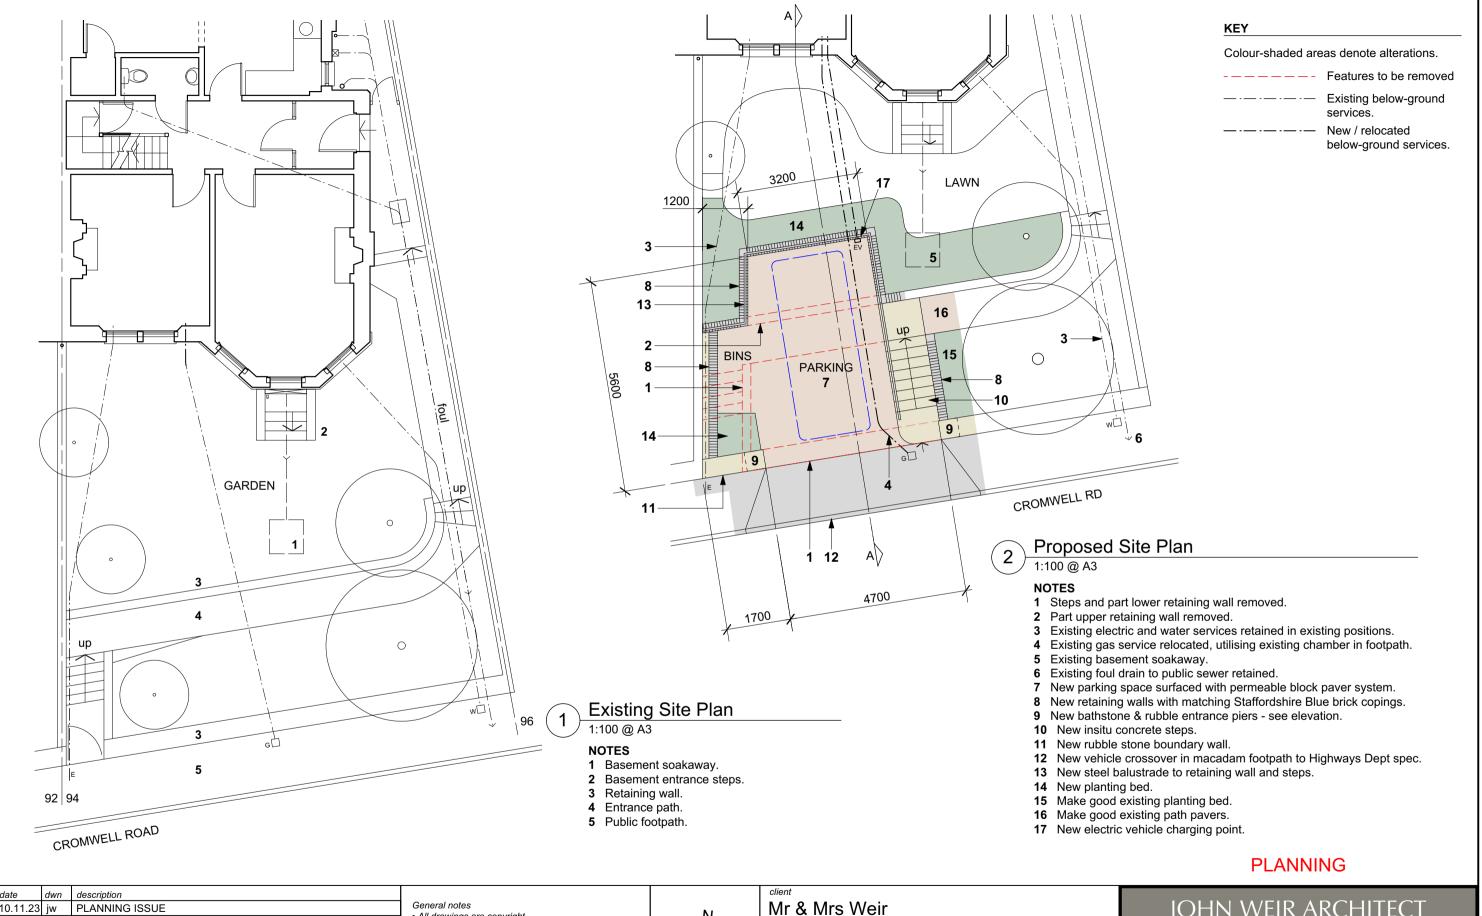

| re<br>P | v date<br>10.11.23 | _ | description PLANNING ISSUE | General notes  • All drawings are copyright  • Report all discrepancies to project administrator  • Do not scale drawing for construction purposes  • All dimensions to be checked on site |   | Mr & Mrs Weir                       |          |            | JOHN WEIR ARCHITECT                                                                                                          |                       |           |
|---------|--------------------|---|----------------------------|--------------------------------------------------------------------------------------------------------------------------------------------------------------------------------------------|---|-------------------------------------|----------|------------|------------------------------------------------------------------------------------------------------------------------------|-----------------------|-----------|
|         |                    |   |                            |                                                                                                                                                                                            |   | 94 Cromwell Road - Proposed Parking |          |            | 94 Cromwell Road, St Andrews, Bristol BS6 5EZ t: 0117 330 6306   e: info@johnweirarchitect.co.uk www.johnweirarchitect.co.uk |                       |           |
|         |                    |   |                            |                                                                                                                                                                                            |   | drawing title Existing Site Plan    |          |            |                                                                                                                              |                       |           |
|         |                    |   |                            | 0 2 4 6<br>scale 1:100 (m)                                                                                                                                                                 | ) | as noted                            | Nov 2023 | drwn<br>JW | job no<br><b>2301</b>                                                                                                        | drawing no <b>B01</b> | rev<br>P1 |