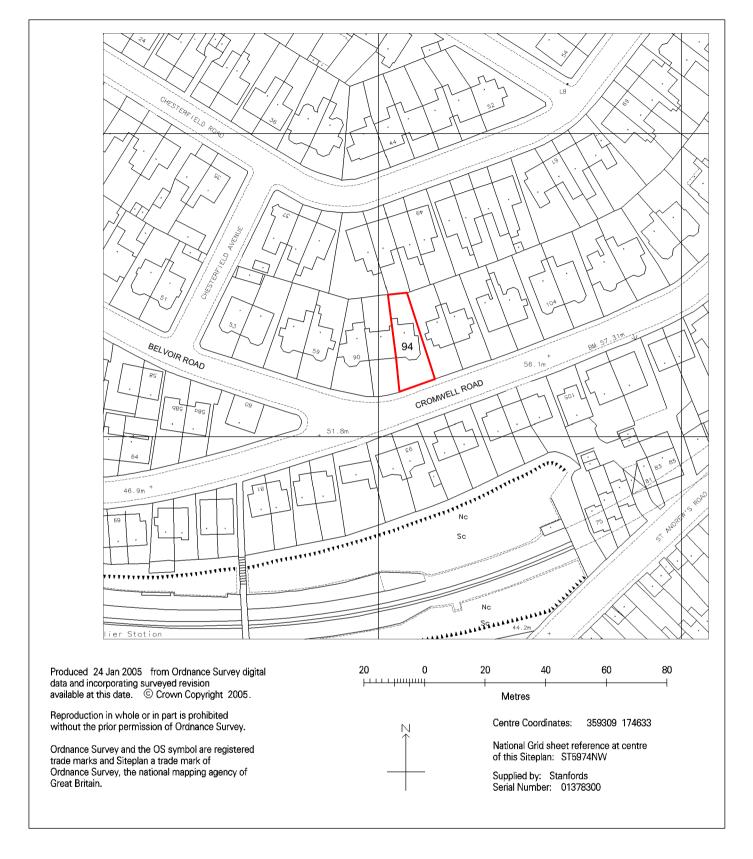

1 Location Plan
1:1250 @ A3

## **PLANNING**

| rev date<br>P1 10.11.23 | <br>description PLANNING ISSUE | General notes  • All drawings are copyright                                                                                                   | Mr & Mrs Weir |                                     |          |            | JOHN WEIR ARCHITECT                                                                                                                |                |           |  |
|-------------------------|--------------------------------|-----------------------------------------------------------------------------------------------------------------------------------------------|---------------|-------------------------------------|----------|------------|------------------------------------------------------------------------------------------------------------------------------------|----------------|-----------|--|
|                         |                                | Report all discrepancies to project administrator     Do not scale drawing for construction purposes     All dimensions to be checked on site |               | 94 Cromwell Road - Proposed Parking |          |            | 94 Cromwell Road, St Andrews, Bristol BS6 5EZ<br>t: 0117 330 6306   e: info@johnweirarchitect.co.uk<br>www.johnweirarchitect.co.uk |                |           |  |
|                         |                                |                                                                                                                                               |               | drawing title Location Plan         |          |            |                                                                                                                                    |                |           |  |
|                         |                                |                                                                                                                                               |               | scale<br>1:1250 @ A3                | Nov 2023 | drwn<br>JW | job no<br><b>2301</b>                                                                                                              | drawing no A01 | rev<br>P1 |  |