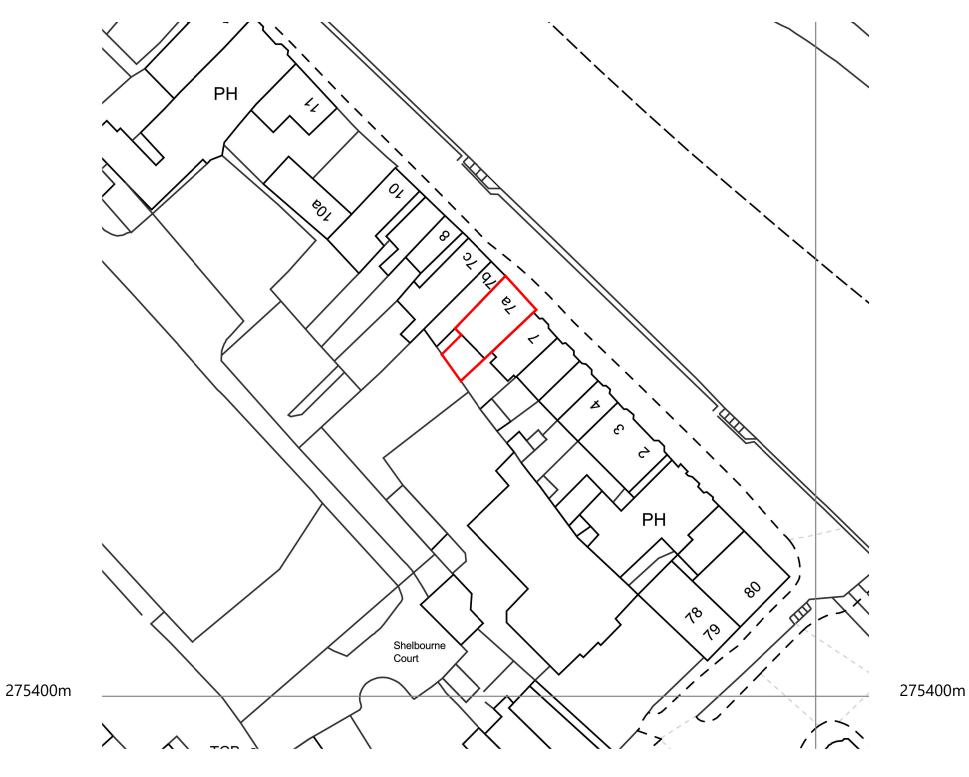

378700m

©Crown Copyright Ordnance Survey Licence no. 100041041

BLOCK PLAN 10 30 50m 0 20 40 (1:500 Scale)

The Contractor is to check and verify all building and site dimensions, levels and sewer invert levels at connection points before work starts.

JOB: Proposed Roof Retiling at 7A Severn Side North, Bewdley Worcestershire, DY12 2EE

TITLE: Block Plan

Corbesley Property Ltd

Architectural services | Building management | Development consultants

DRAWING No: **1335:BP** 