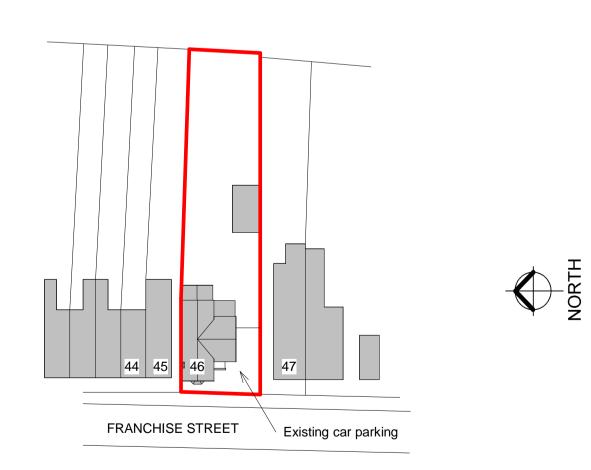

It is assumed that all works on this drawing will be carried out by a competent contractor working, where appropriate, to an approved method statement.

PROJECT

SURVEY AS EXISTING

46 FRANCHISE STREET, KIDDERMINSTER