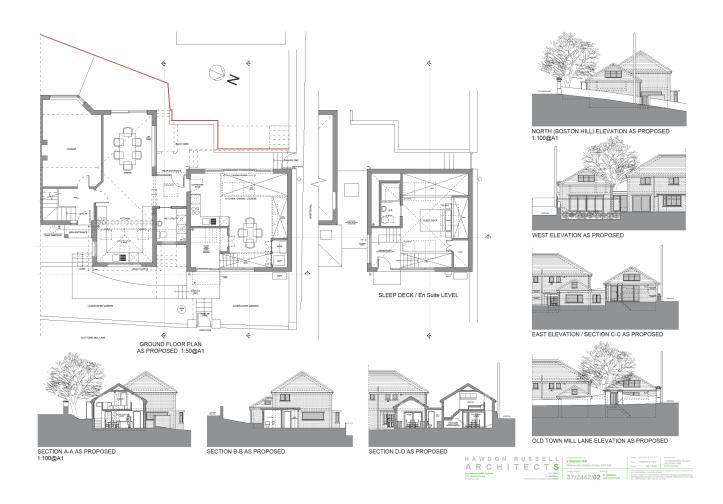

## SPECIES ENHANCEMENT STATEMENT:

PLANNING APPLICATION: 2 Boston Hill, Wadsworth, Hebden Bridge. HX7 8SS.

EXTENSION OF EXISTING DWELLING AND CONVERSION OF GARAGE

The proposed scheme involves an extension to the existing dwelling and re-development of the garage, involving its conversion to provide extra living space.