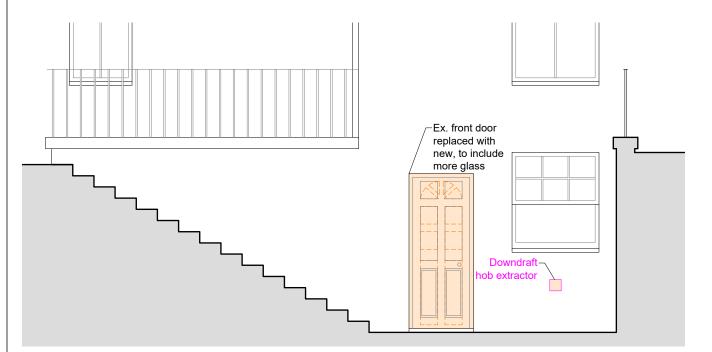

**ELEVATION** 

## © COPYRIGHT ALBYN ARCHITECTS LTD

DO NOT SCALE OFF THIS DRAWING

All dimensions, spot levels and existing positions to be checked on site by

Contractor prior to construction. Any discrepancies to be reported.

Drawings to be read & fully understood before work commences.

IF IN DOUBT - ASK.



Downtakings



| PLANNING                                   | Date                 |    |
|--------------------------------------------|----------------------|----|
| E. & J. WESSELINGH                         | OCT. 2023            |    |
| Address FLAT 5, 14 DEVANHA GARDENS         | Scale (A3)<br>1:50   |    |
| Project FLAT ALTERATIONS                   | Project Ref.<br>W032 |    |
| Drawing Title PROPOSED ELEVATION & SECTION | Dwg no<br>201        | Re |



Suite 1 Chattan