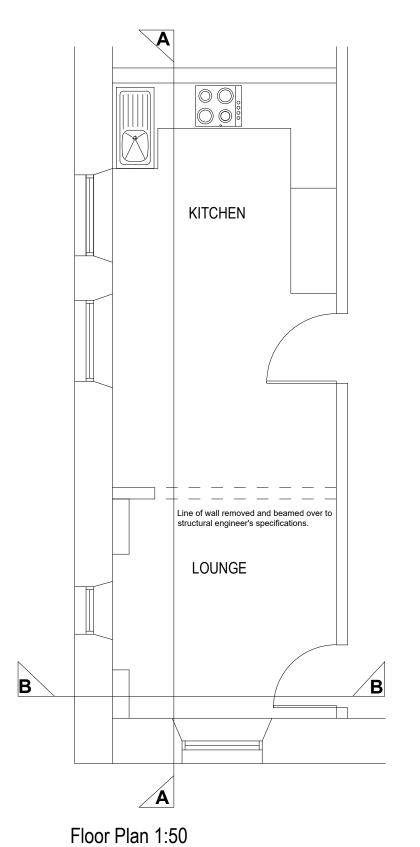

Line of wall removed and beamed over to structural engineer's specifications.
Original cornices retailed.

Section B-B 1:50

Section A-A 1:50

Do not scale from drawing Contractor to check all dimensions on site Report discrepancies to the architect

CLIENT

Diane Morgan, 36 Ferryhill Place, Aberdeen. AB11 7SE

Nov 2023

1:50

Drawn by dm

Drawing No. 748.01

DRAWING Existing Layout

Cad File