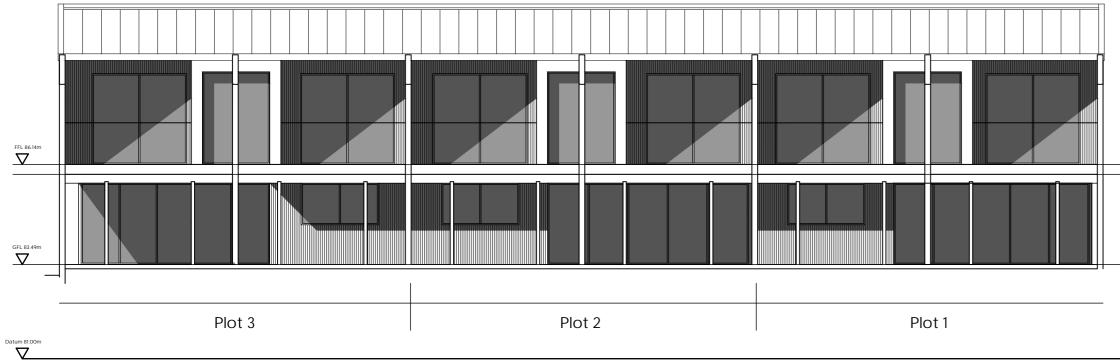

Front Elevation (south west)

 $\nabla$ 

Datum 81.00m

Side elevation (south east)

|                                                                                                                                                                                                                       | revision                                                                                                                                                        |
|-----------------------------------------------------------------------------------------------------------------------------------------------------------------------------------------------------------------------|-----------------------------------------------------------------------------------------------------------------------------------------------------------------|
| client Alison Gulliver                                                                                                                                                                                                | date 08.23                                                                                                                                                      |
| project Lower Farm, Hillesden                                                                                                                                                                                         | scale 1:100 @ A2                                                                                                                                                |
| do not scale title Proposed elevations                                                                                                                                                                                |                                                                                                                                                                 |
| use dimensions only,<br>all discrepancies to be<br>reported to the architect.                                                                                                                                         | check CMR                                                                                                                                                       |
| copyright reserved. This drawing<br>may only be used for the client and location<br>specified, it may not be copied<br>or disclosed to any third party without prior<br>written permission from brink architects ltd. | e: info@brinkarchitects.co.uk   t: 01280 850757<br>www.brinkarchitects.co.uk<br>the studio, friday's barn, crowfield, northants, nn13 5tw<br>1:2500 50 100 120m |