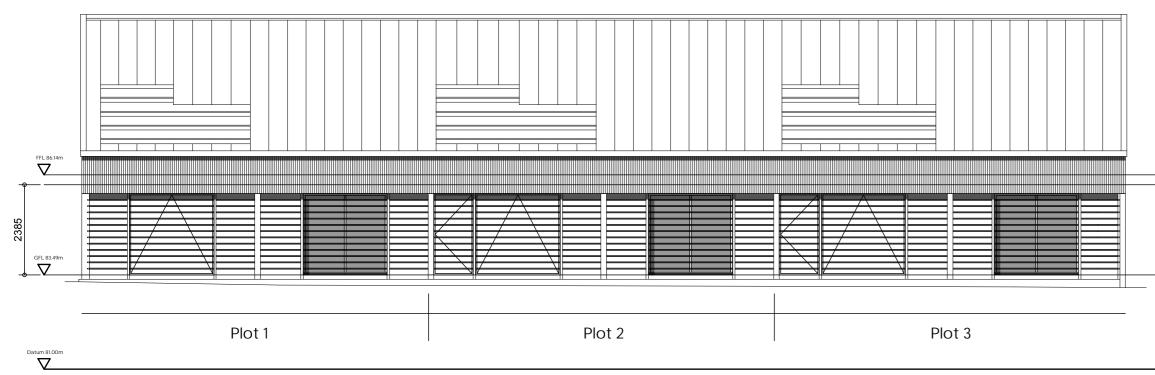

Front Elevation (south west)

 $\nabla$ 

Datum 81.00m

Side elevation (south east)

|                                                                                                                                                                                                                       | revision                                                                                                                                                        |
|-----------------------------------------------------------------------------------------------------------------------------------------------------------------------------------------------------------------------|-----------------------------------------------------------------------------------------------------------------------------------------------------------------|
| client Alison Gulliver                                                                                                                                                                                                | date 08.23                                                                                                                                                      |
| project Lower Farm, Hillesden                                                                                                                                                                                         | scale 1:100 @ A2                                                                                                                                                |
| do not scale title Proposed elevations                                                                                                                                                                                |                                                                                                                                                                 |
| use dimensions only,<br>all discrepancies to be<br>reported to the architect.                                                                                                                                         | check CMR                                                                                                                                                       |
| copyright reserved. This drawing<br>may only be used for the client and location<br>specified, it may not be copied<br>or disclosed to any third party without prior<br>written permission from brink architects ltd. | e: info@brinkarchitects.co.uk   t: 01280 850757<br>www.brinkarchitects.co.uk<br>the studio, friday's barn, crowfield, northants, nn13 5tw<br>1:2500 50 100 120m |