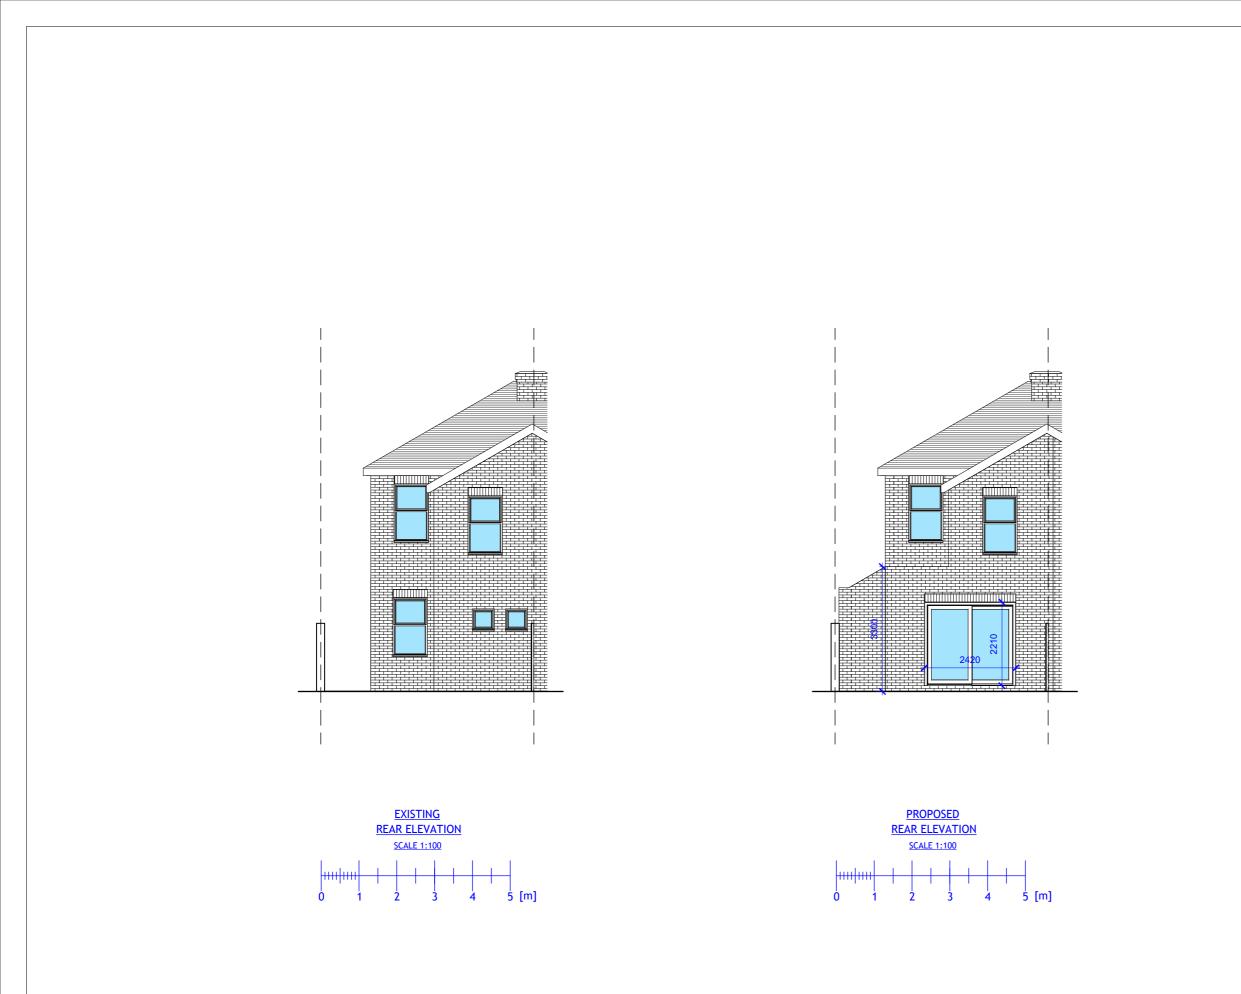

| REVI | REVISION                                                                     |     |         |  |
|------|------------------------------------------------------------------------------|-----|---------|--|
| Rev  | Notes                                                                        | 5   | Date    |  |
|      |                                                                              |     |         |  |
|      |                                                                              |     |         |  |
|      |                                                                              |     |         |  |
|      |                                                                              |     |         |  |
| NOTI | ES:                                                                          |     |         |  |
| cheo | All dimensions are to be checked and verified on site prior to construction. |     |         |  |
| STAT | rus                                                                          |     |         |  |
| Plar | Planning                                                                     |     |         |  |
|      | DRAWING TITLE                                                                |     |         |  |
|      | Existing and proposed rear<br>elevation                                      |     |         |  |
|      | CLIENT                                                                       |     |         |  |
| Cha  | Charlotte Evans                                                              |     |         |  |
|      | PROJECT ADDRESS                                                              |     |         |  |
|      | 5 Sebright Road, Barnet,<br>EN5 4HR                                          |     |         |  |
| SCA  |                                                                              | DRA | WN BY   |  |
| 1:10 | 00 at A3                                                                     | AB  |         |  |
| DATE | -                                                                            |     | CKED BY |  |
| Nov  | ember 2023                                                                   | DD  |         |  |
| DRA  | WING NO.                                                                     | 5SR | - 205   |  |