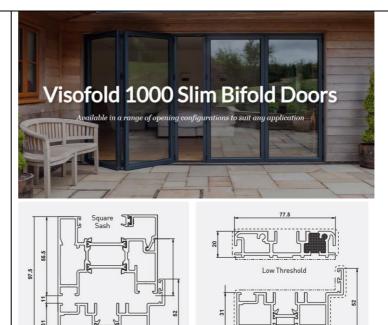

## Lomas + Mitchell Architects

D03 (3 panelled glazed bifolding doors from Garden Room to garden)

Bifold Network Visofold 1000 Slim Bifold Doors.

Anthracite frames and ironmongery.

https://www.bifoldnetw ork.com/bi-foldingdoors.html