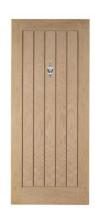

## Key Plan:

| Door /<br>Window<br>Number                                              | Notes                                                                                                                                                                          | Image                                                                      |
|-------------------------------------------------------------------------|--------------------------------------------------------------------------------------------------------------------------------------------------------------------------------|----------------------------------------------------------------------------|
| D01 (single<br>swing door<br>from drive<br>to link)                     | Bespoke timber door with vertical panels, to look very similar to adjacent images (but with no glazed side panel).  Oak appearance / colour with black/anthracite ironmongery. |                                                                            |
| D02 (3<br>panelled<br>glazed<br>sliding door<br>from Link to<br>garden) | Bifold Network Visoglide Patio Doors.  Anthracite frames and ironmongery.  https://www.bifoldnetwork.com/sliding-patiodoors.html                                               | Visoglide Patio Doors  Add eye-catching impact to the exterior of any home |
|                                                                         |                                                                                                                                                                                | Slim Interlock both Lift & Slide and Slider                                |
|                                                                         |                                                                                                                                                                                |                                                                            |

D04 & D05 (Single sliding doors from stores to drive) Bespoke timber door, with vertical panels, hung on top rail, to look very similar to adjacent images.

Oak appearance / colour with black/anthracite ironmongery.