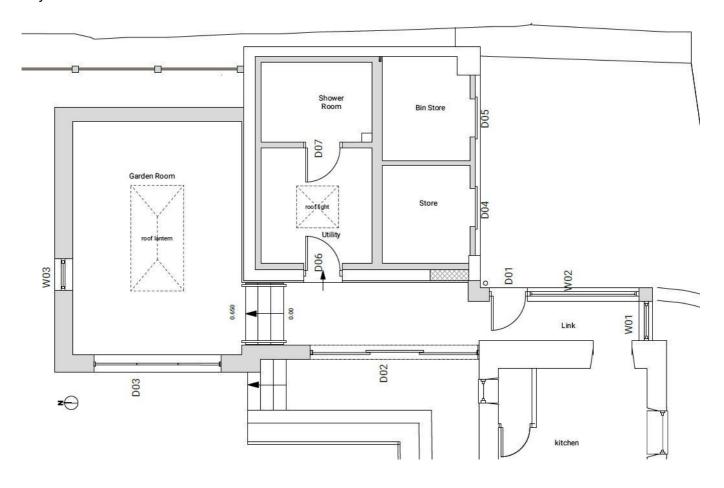

## Key Plan:

| Door /<br>Window<br>Number                                              | Notes                                                                                                                                                                          | Image                                                                      |
|-------------------------------------------------------------------------|--------------------------------------------------------------------------------------------------------------------------------------------------------------------------------|----------------------------------------------------------------------------|
| D01 (single<br>swing door<br>from drive<br>to link)                     | Bespoke timber door with vertical panels, to look very similar to adjacent images (but with no glazed side panel).  Oak appearance / colour with black/anthracite ironmongery. |                                                                            |
| D02 (3<br>panelled<br>glazed<br>sliding door<br>from Link to<br>garden) | Bifold Network Visoglide Patio Doors.  Anthracite frames and ironmongery.  https://www.bifoldnetwork.com/sliding-patiodoors.html                                               | Visoglide Patio Doors  Add eye-catching impact to the exterior of any home |
|                                                                         |                                                                                                                                                                                | Slim Interlock both Lift & Slide and Slider                                |
|                                                                         |                                                                                                                                                                                |                                                                            |