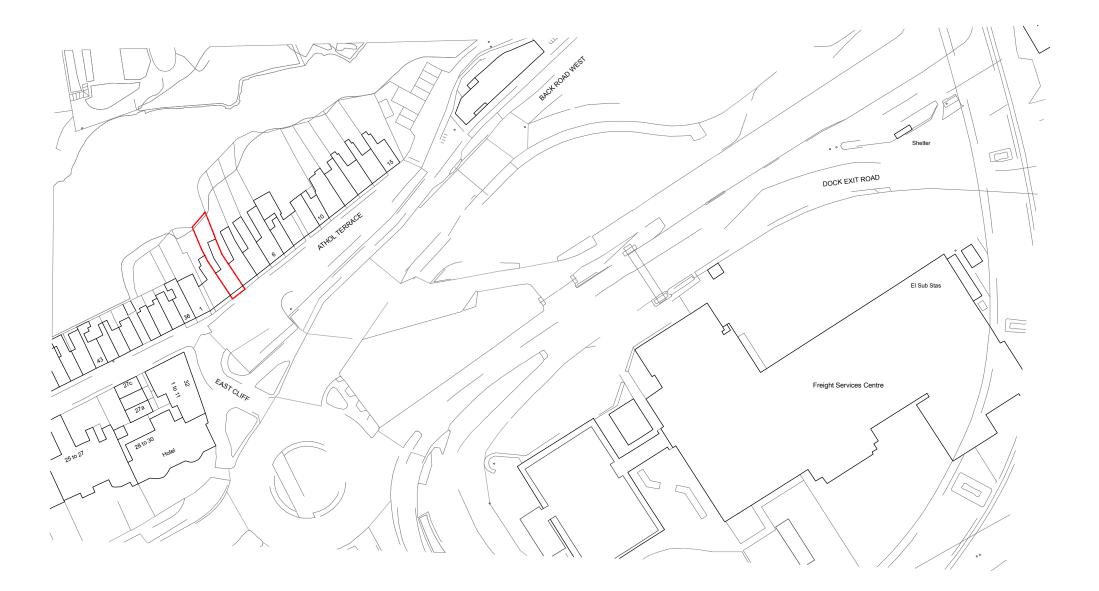

GENERAL NOTES: ALL RED DOTTED LINES NOTE BOUNDARY TO 3 ATHOL TERRACE

Revisions

Project

ATHOL TERRACE

Drawing Title

LOCATION PLAN

| Scale     | Issued   | 310103 | Drawn By               |
|-----------|----------|--------|------------------------|
| 1:1250@A3 | 22/02/23 | INITO  | DS<br>Checked By<br>CH |

Drawing No.

Revision \*

AT-03-000

0 10m 100m

LOCATION PLAN Scale: 1:1250