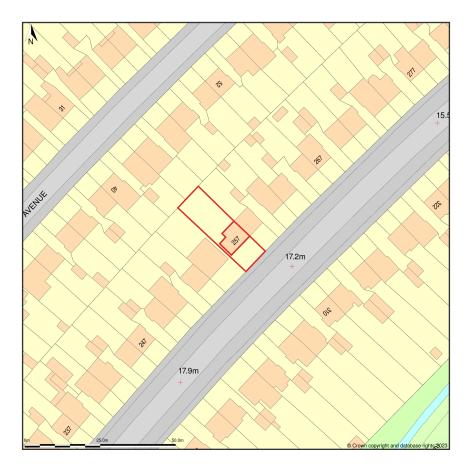

## 257, Raeburn Avenue, Tolworth, Kingston Upon Thames, KT5 9DF

Location Plan shows area bounded by: 519752.37, 167702.18 519893.79, 167843.61 (at a scale of 1:1250), OSGridRef: TQ19826777. The representation of a road, track or path is no evidence of a right of way. The representation of features as lines is no evidence of a property boundary.