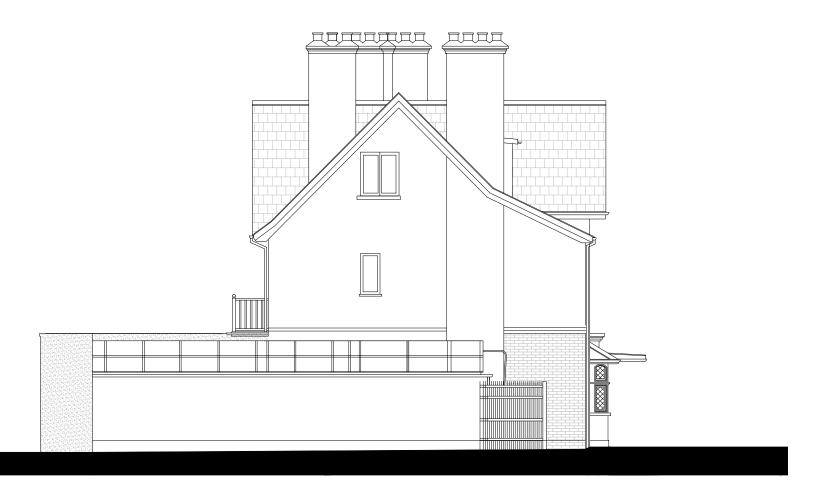

All drawings subject to Statutory Authority Approval.

**Existing Side elevation** 

1:100

PROJECT TITLE: 2 Woodside Road, New Malden, KT3 3AH

DRWG TITLE: Existing Side elevation DRWG No: 2237\_P021

REV: A

SCALE: 1:100@A3 DATE: 10.08.21 DRWG STATUS: Information