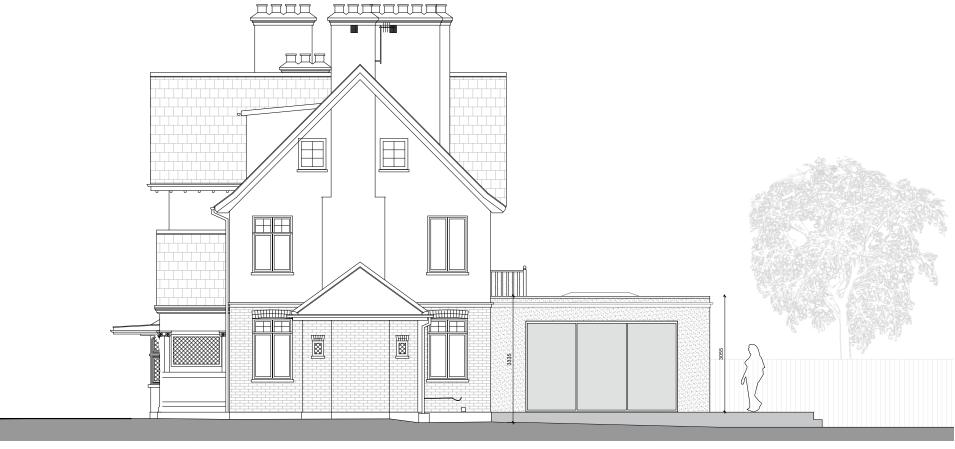

**Proposed Rear elevation** 1:100

Proposed Side elevation 1:100

10

Rev E - Dims added for planning Rev D - Revised for client Rev C - Revised for client Rev B - Planning submission Rev A - Issued to client Revisions

- 14.11.23 - 20.10.23 - 05.10.23 - 18.05.23 - 02.03.23 Date

PROJECT TITLE: 2 Woodside Road, New Malden, KT3 3AH

DRWG TITLE: Proposed Rear elevation DRWG No: 2237\_P210

E REV:

SCALE: 1:100@A3 DATE: 10.08.21