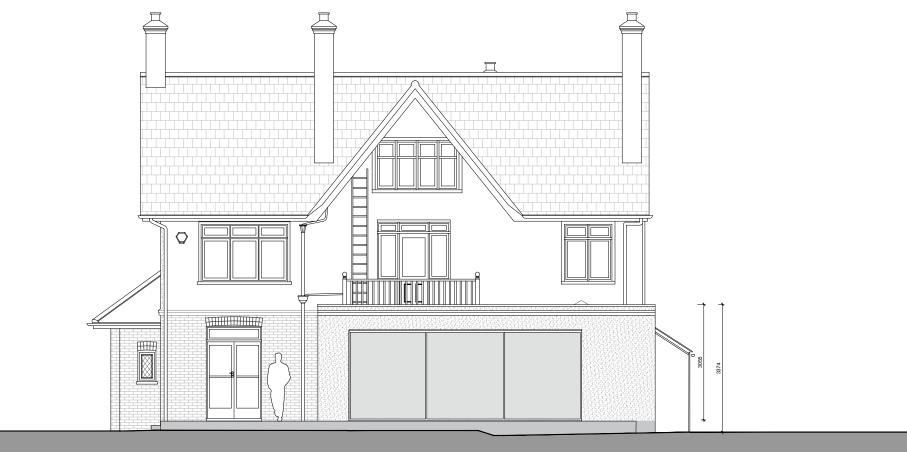

**Proposed Rear elevation** 1:100

Proposed Side elevation 1:100

10

Rev E - Dims added for planning Rev D - Revised for client Rev C - Revised for client Rev B - Planning submission Rev A - Issued to client Revisions

- 14.11.23 - 20.10.23 - 05.10.23 - 18.05.23 - 02.03.23 Date

PROJECT TITLE: 2 Woodside Road, New Malden, KT3 3AH

DRWG TITLE: Proposed Rear elevation DRWG No: 2237\_P210

E REV:

SCALE: 1:100@A3 DATE: 10.08.21