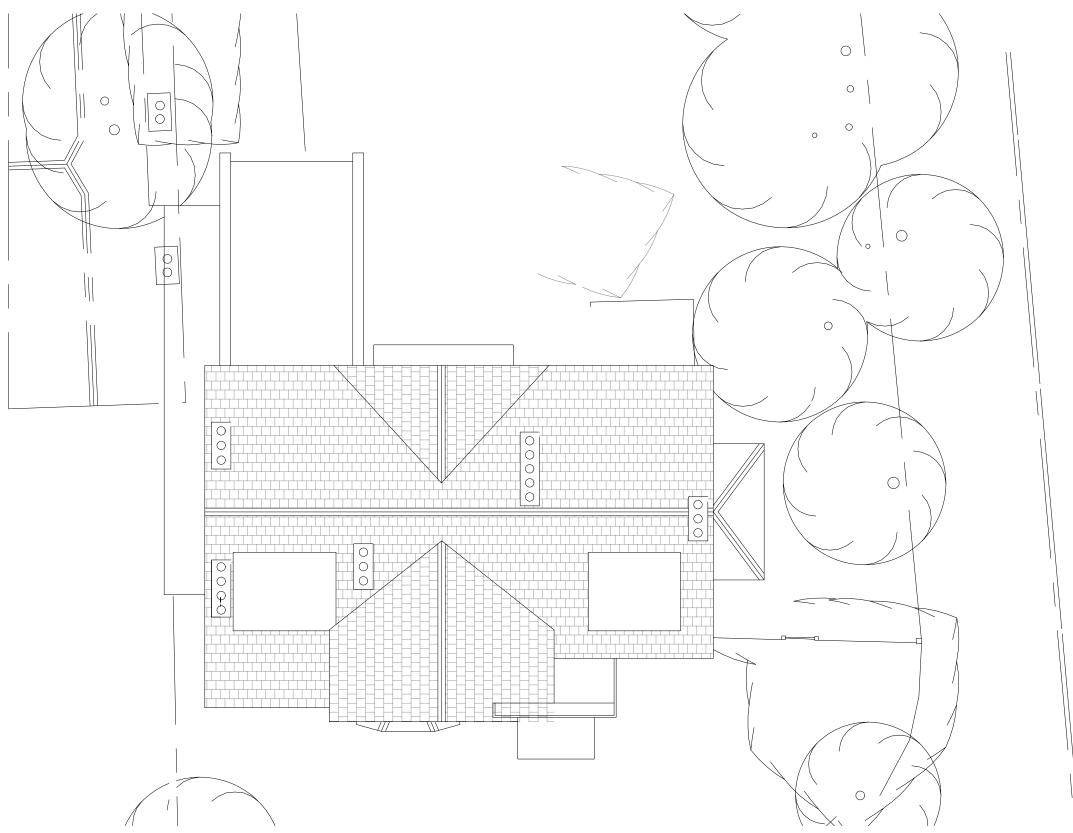

All drawings subject to Statutory Authority Approval.

Existing Roof plan 1:100

10

PROJECT TITLE: 2 Woodside Road, New Malden, KT3 3AH

DRWG TITLE: Existing Roof plan DRWG No: 2237\_P012 REV: A

SCALE: 1:100@A3 DATE: 10.08.21 DRWG STATUS : Information