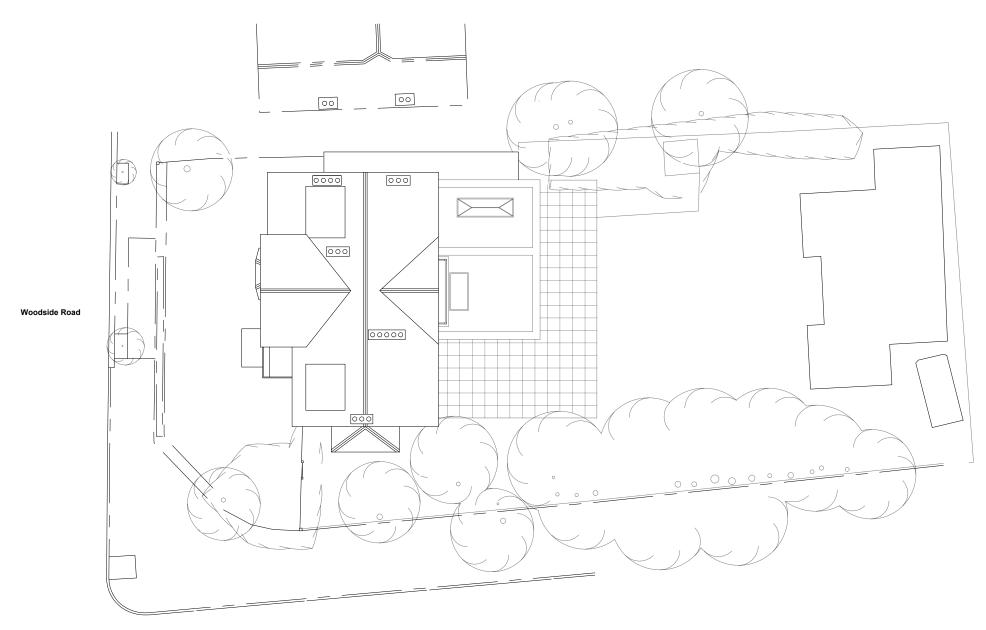

Coombe Road

Proposed Site plan 1:200

1 0

This drawing is protected under Copyright and at no time should any portion of this drawing be reproduced or copied without the permission of the Architect. (Design Copyright Act 1968)

## PROJECT TITLE: 2 Woodside Road, New Malden, KT3 3AH

 DRWG TITLE:
 Proposed Site plan

 DRWG No:
 2237\_P115

 REV:
 B

 SCALE:
 1:200@A3
 DATE:
 10.0

SCALE: 1:200@A3 DATE: 10.08.21
DRWG STATUS : Information