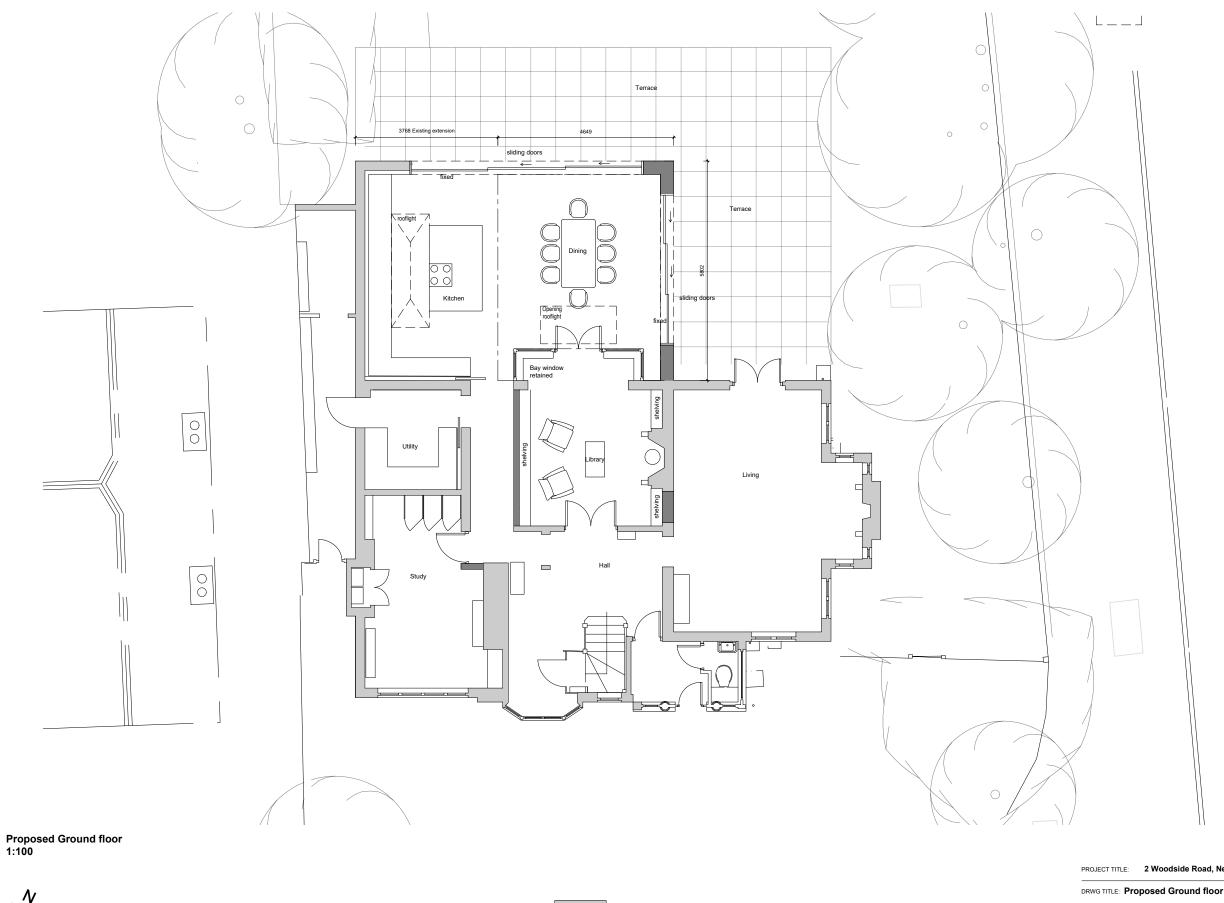

1

10

New walls/partitions

Existing Walls

Rev D - Dims added for planning Rev C - Revised for client Rev B - Planning submission Rev A - Issued to client Revisions



This drawing is protected under Copyright and at no time should any portion of this drawing be reproduced or copied without the permission of the Architect. (Design Copyright Act 1968)

This drawings must not be used for purposes other than that for which it is provided. It is supplied without liability for any errors or omissions. Drawings only to be scaled for planning application purposes, all dimensions to be checked on site.

All drawings subject to Statutory Authority Approval.

PROJECT TITLE: 2 Woodside Road, New Malden, KT3 3AH

DRWG No: 2237\_110 D REV:

SCALE: 1:100@A3 DATE: 25.01.23 DRWG STATUS : Information