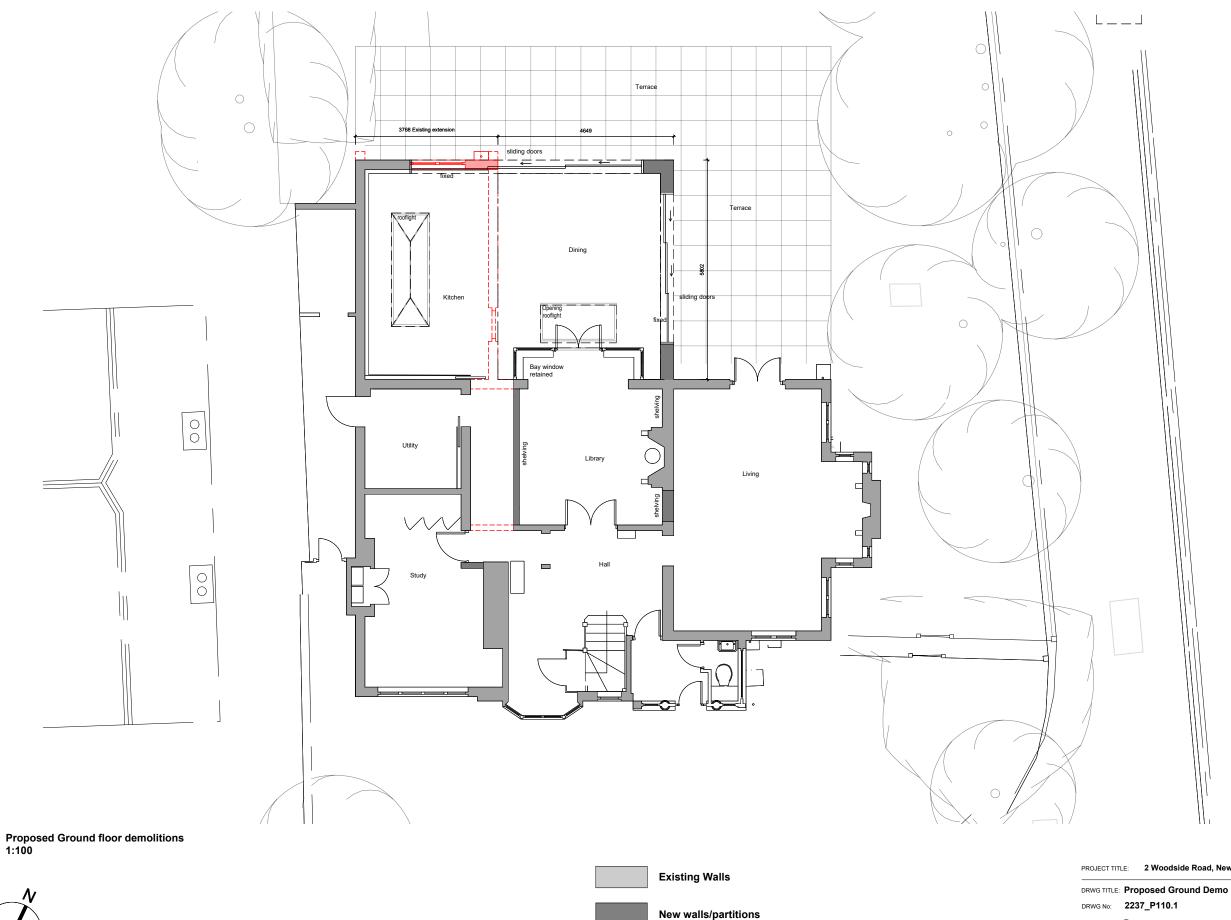

1 0

10



This drawing is protected under Copyright and at no time should any portion of this drawing be reproduced or copied without the permission of the Architect. (Design Copyright Act 1968)

This drawings must not be used for purposes other than that for which it is provided. It is supplied without liability for any errors or omissions. Drawings only to be scaled for planning application purposes, all dimensions to be checked on site.

All drawings subject to Statutory Authority Approval

PROJECT TITLE: 2 Woodside Road, New Malden, KT3 3AH

REV: D

SCALE: 1:100@A3 DATE: 15.03.22

DRWG STATUS : Information

- 14.11.23 - 20.10.23 - 18.05.23 - 02.03.23 Date

Rev D - Dims added for planning Rev C - Revised for client Rev B - Planning submission Rev A - Issued to client Revisions

a: 10