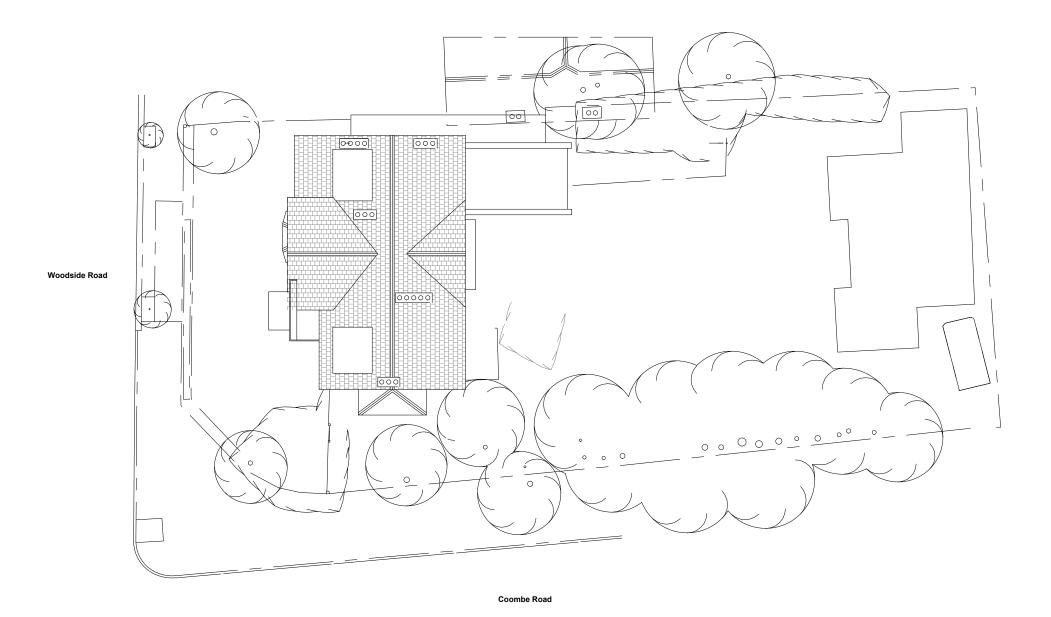

All drawings subject to Statutory Authority Approval.

**Existing Site plan** 1:200

PROJECT TITLE: 2 Woodside Road, New Malden, KT3 3AH

DRWG TITLE: Existing site plan DRWG No: **2237\_P015** 

REV: A

SCALE: 1:500@A3 DATE: 10.08.21 DRWG STATUS : Information