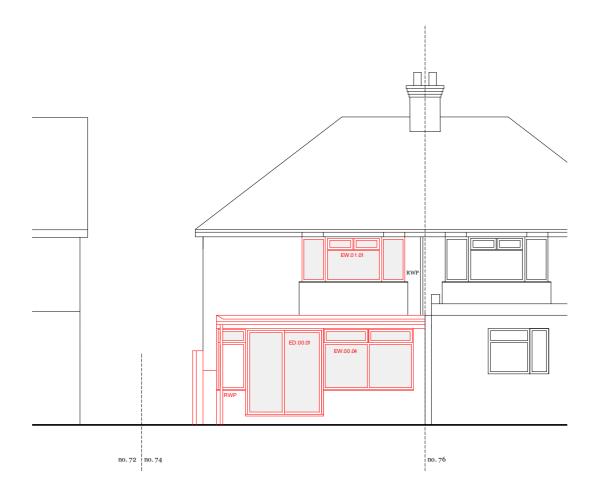

## Key:

Denotes Items to be removed and carted away

Denotes Items to be removed and retained

Refer to Scope of Works and Construction Notes document for detailed description.

Existing materials:

Walls - Render and feature brick

Pitched roof - Concrete tiles

Flat roof - Felt

Windows and doors - White UPVC

Fascia and soffitts - White UPVC

Gutters and downpipes - Black UPVC

| 0m                 | 1m                | 2m                                    | 3m        | 4m          |    | 5m |
|--------------------|-------------------|---------------------------------------|-----------|-------------|----|----|
| Scale <sup>-</sup> | 1:100             |                                       |           |             |    |    |
| Rev de             | escription        |                                       |           | date        | by | ch |
| Project            |                   |                                       |           |             |    |    |
| 74 (               | Grand             | dAve                                  | nue       |             |    |    |
| Surbi              | ton, KT           | 5 9HX                                 |           |             |    |    |
| Scale<br>1:100     | )@A3              | Date<br>27/04/2                       | 23        | Drawn<br>MH |    |    |
| Drawing<br>Exis    | -                 | Elevat                                | tions     |             |    |    |
| Status             | Ŭ                 |                                       |           |             |    |    |
|                    | 0 0               | ulations                              | _         |             |    |    |
| Drawing<br>2302    | g No.<br>0 - 10.0 |                                       | Rev<br>-  |             |    |    |
|                    |                   |                                       |           |             |    |    |
| MJH<br>Architects  |                   |                                       |           |             |    |    |
|                    |                   | ood, Alton, Hants<br>architedts.co.uk | , GU342LD |             |    |    |