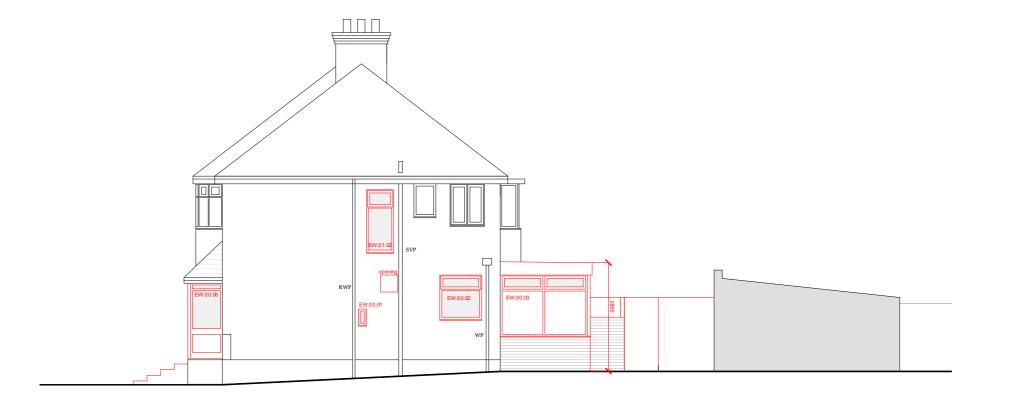

Front ⊟evation (West)

Side Elevation (South)

All dimensions to be checked on site prior to commencement of building work.

## Key:

Denotes Items to be removed and carted away

Denotes Items to be removed and retained

Refer to Scope of Works and Construction Notes document for detailed description.

Existing materials:

Walls - Render and feature brick

Pitched roof - Concrete tiles

Flat roof - Felt

Windows and doors - White UPVC

Fascia and soffitts - White UPVC

Gutters and downpipes - Black UPVC

Scale 1:100

Rev description date by

Proje