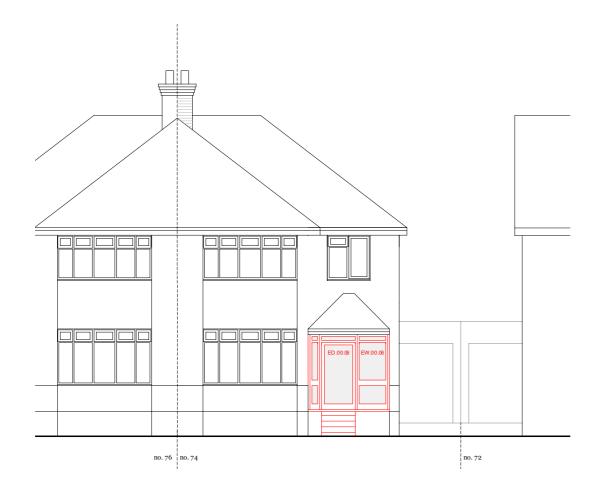

Front ⊟evation (West)

Side Elevation (South)

All dimensions to be checked on site prior to commencement of building work.

## Key:

Denotes Items to be removed and carted away

Denotes Items to be removed and retained

Refer to Scope of Works and Construction Notes document for detailed description.

Existing materials:

Walls - Render and feature brick

Pitched roof - Concrete tiles

Flat roof - Felt

Windows and doors - White UPVC

Fascia and soffitts - White UPVC

Gutters and downpipes - Black UPVC

Scale 1:100

Rev description date by

Proje