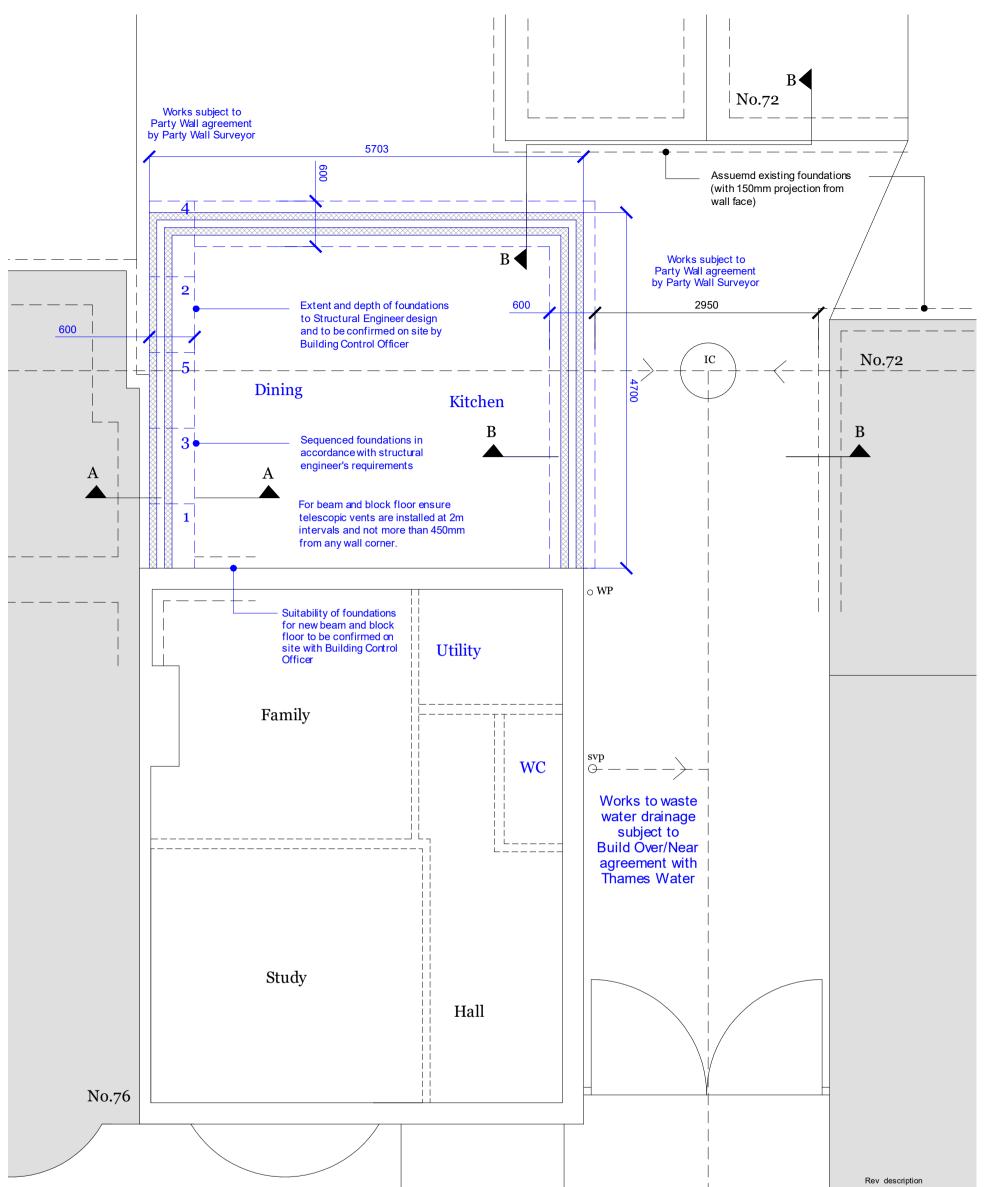

date by ch

All dimensions to be checked on site prior to commencement of building work.

## Project 74 Grand Avenue Surbiton, KT5 9HX Scale Date Drawn 1:50@A3 28/04/23 MH Drawing Title Proposed Substructure Plan Status Building Regulations Drawing No. Rev 23020 - 10.07 А

MJH Architects, 4 Rockswood, Alton, Hants, GU342LD T.01420 544501www.mjharchitects.co.uk

s . . .

This drawing is © copyright of MJH A rehtects. This drawing is to be read in conjunction with all consultant's drawings, details and specificatio UI dimensions to be clecked on site pior to commercement of building work. Scale for planning purposes only. Nyn discrepancies to be reported to thearchitect priorto implementation.