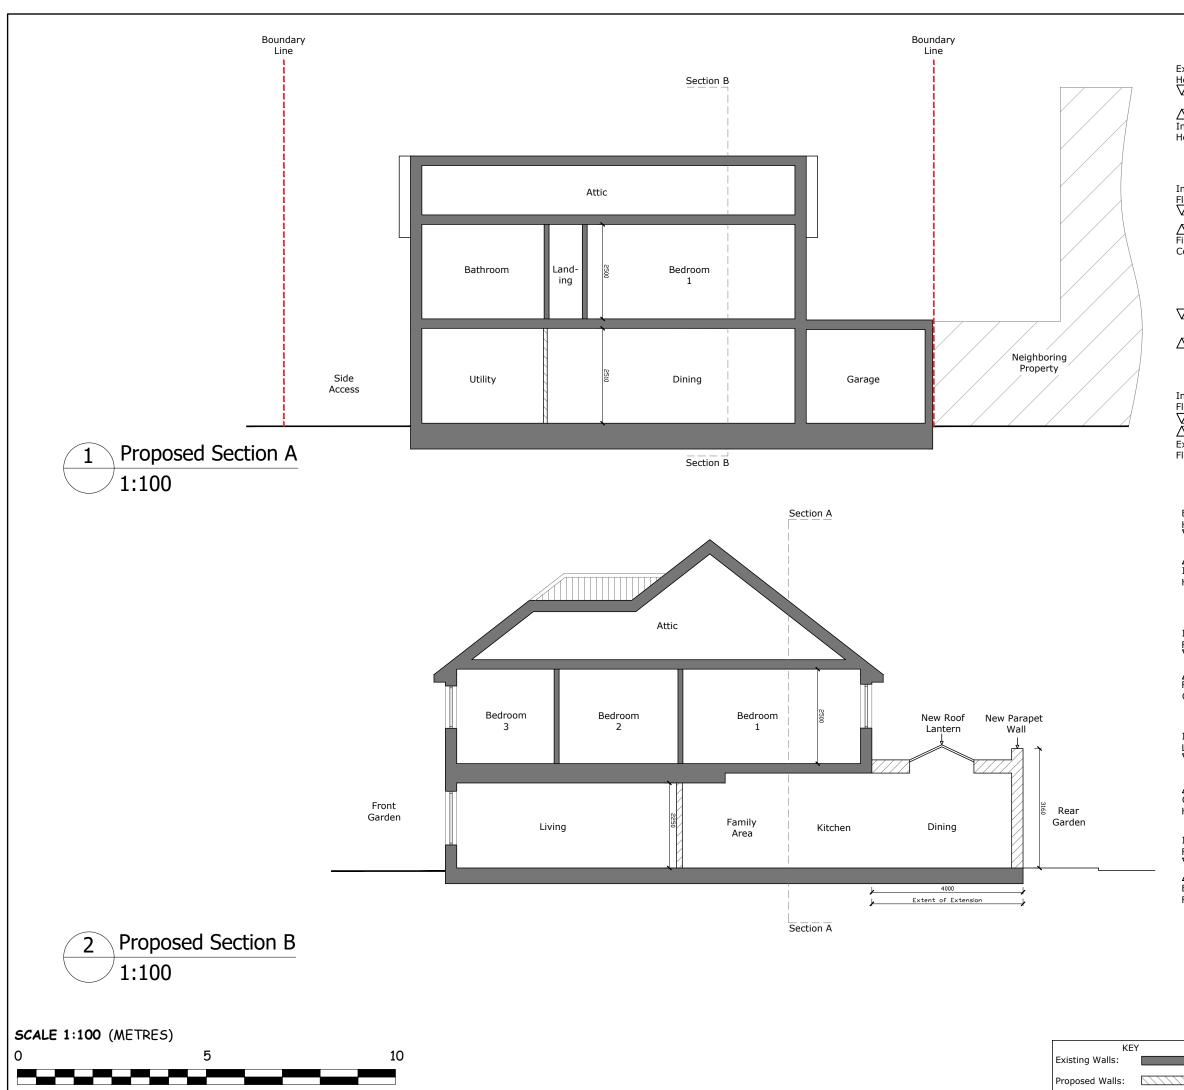

Exterior Ridge Height ∑+8.650

▲+8.305
Interior Ridge
Height

Interior Roof Floor Level ▽+5.510

∆+5.260 First Floor Ceiling Height

∇+2.760

∆+2.250

Interior Ground Floor Level  $\sqrt{+0.00}$  $\Delta$ -0.080 Exterior Ground Floor Level

Exterior Ridge Height V+8.650

∆+8.305 Interior Ridge Height

Interior Roof Floor Level ▽+5.510

∆+5.260 First Floor Ceiling Height

Interior First Floor Level  $\sqrt{+2.760}$ 

 $\Delta$ +2.250 Ground Floor Ceiling Height

Interior Ground Floor Level  $\sqrt{+0.00}$  $\sqrt{-0.070}$ Exterior Ground Floor Level

|        | PL01                                                                                                                       | Issued for Approval |                | 23.11.13                                                                  |                                                           |  |
|--------|----------------------------------------------------------------------------------------------------------------------------|---------------------|----------------|---------------------------------------------------------------------------|-----------------------------------------------------------|--|
|        | Rev                                                                                                                        | Description         |                | Date                                                                      |                                                           |  |
|        | Architectura<br>The Old Stable Yard, Sand<br>Brentwood Esse<br>www.architectur<br>Info@architectur<br>01277 20<br>01277 20 |                     |                | andpit Lane, South<br>ssex CM14 5QE<br>cturalhub.co.uk<br>cturalhub.co.uk | t Lane, South Weald<br>CM14 5QE<br>hub.co.uk<br>hub.co.uk |  |
|        | Client : George Daly                                                                                                       |                     |                |                                                                           |                                                           |  |
| _      | Job title : 1 Balmoral Avenue, Stanford-le-Hope, SS177PB                                                                   |                     |                |                                                                           |                                                           |  |
|        | Drg                                                                                                                        | : Proposed Sections |                |                                                                           |                                                           |  |
| $\geq$ | <sub>@ A3</sub> 1                                                                                                          | :100                | date: Nov 2023 | drg. no. AHUB23                                                           | 09002_12                                                  |  |