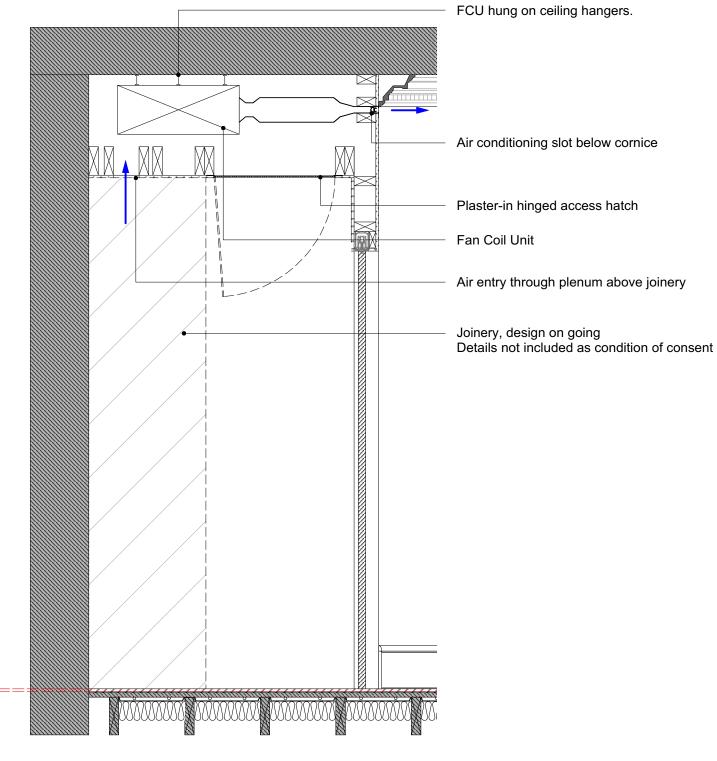

Air Conditioning Elevation Living Room Joinery Elevation 1:50

Air Conditioning Elevation Guest Bedroom Elevation 1:50

**Example of Plaster-In Slot Diffuser** 

Example of Reclaimed Victorian Base Grill

Air Conditioning Section Master Suite Section 1:20

Air Conditioning Section Master Suite Elevation 1:50

Note: For Air Intake Grill, specific reclaimed produce will depend on availability

© OLJ Designs Ltd • 14 Charterhouse Sq • London EC1M 6AX • Tel : 07707 284125 • Email: oljdesigns@gmail.com • Web: www.oljdesigns.com