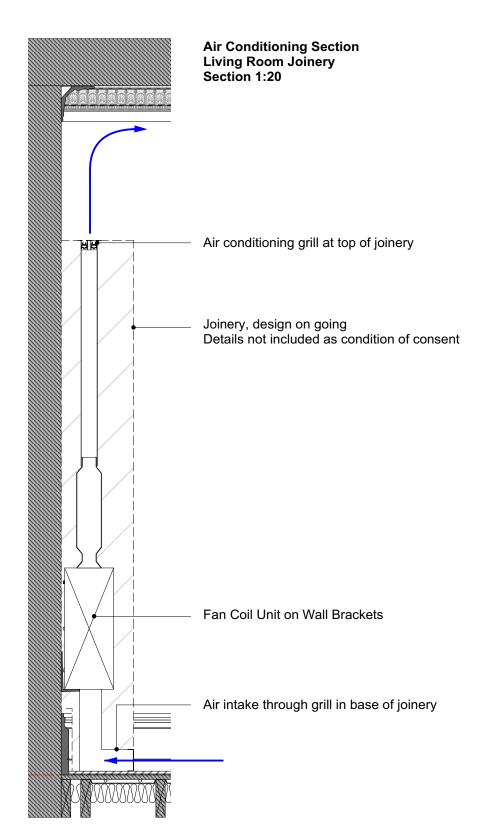

Air Conditioning Elevation Living Room Joinery Elevation 1:50

Air Conditioning Elevation Guest Bedroom Elevation 1:50

**Example of Plaster-In Slot Diffuser** 

Example of Reclaimed Victorian Base Grill

Air Conditioning Section Master Suite Section 1:20