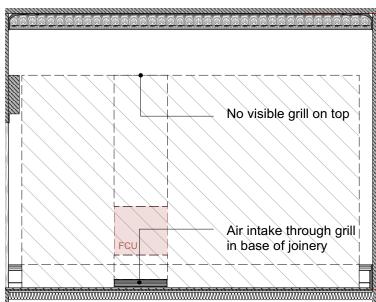

Air Conditioning Elevation Living Room Joinery Elevation 1:50

Air Conditioning Elevation Guest Bedroom Elevation 1:50

**Example of Plaster-In Slot Diffuser** 

Example of Reclaimed Victorian Base Grill

Air Conditioning Section Master Suite Section 1:20