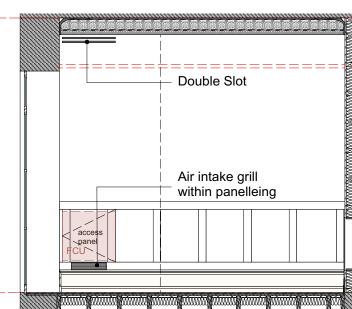

Air Conditioning Elevation Living Room Joinery Elevation 1:50

Air Conditioning Elevation Guest Bedroom Elevation 1:50

**Example of Plaster-In Slot Diffuser** 

Example of Reclaimed Victorian Base Grill

Air Conditioning Section Master Suite Section 1:20