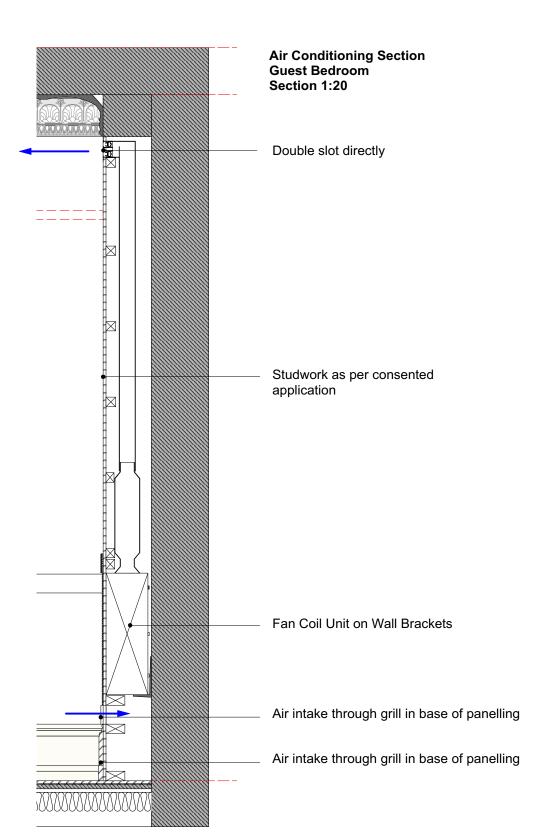

Air Conditioning Elevation Living Room Joinery Elevation 1:50

Air Conditioning Elevation Guest Bedroom Elevation 1:50

**Example of Plaster-In Slot Diffuser** 

Example of Reclaimed Victorian Base Grill

Air Conditioning Section Master Suite Section 1:20