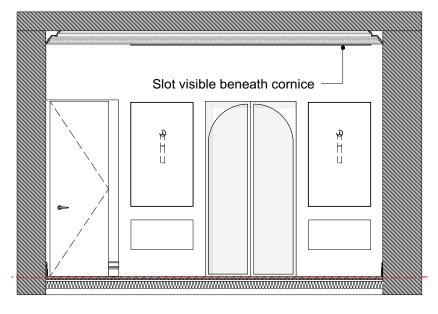

Air Conditioning Elevation Living Room Joinery Elevation 1:50

Air Conditioning Elevation Guest Bedroom Elevation 1:50

**Example of Plaster-In Slot Diffuser** 

Example of Reclaimed Victorian Base Grill

Air Conditioning Section Master Suite Section 1:20