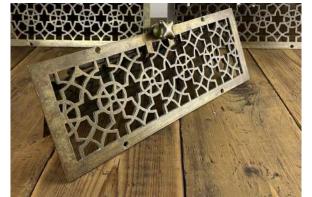

Air Conditioning Elevation Living Room Joinery Elevation 1:50

Air Conditioning Elevation Guest Bedroom Elevation 1:50

**Example of Plaster-In Slot Diffuser** 

Example of Reclaimed Victorian Base Grill

Air Conditioning Section Master Suite Section 1:20

Air Conditioning Section Master Suite Elevation 1:50

Note: For Air Intake Grill, specific reclaimed produce will depend on availability

© OLJ Designs Ltd • 14 Charterhouse Sq • London EC1M 6AX • Tel : 07707 284125 • Email: oljdesigns@gmail.com • Web: www.oljdesigns.com