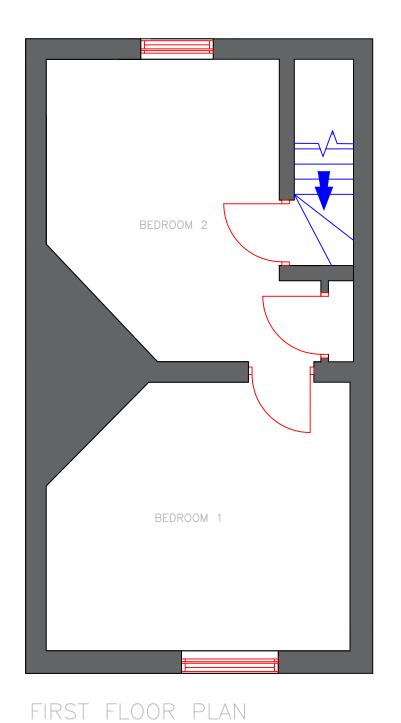

58 Flemingate Beverley, HU17 0NU

Drawing Title:

Listed Building Consent Existing Floor Plans

| Drawing Reference        |                         |                  |                |
|--------------------------|-------------------------|------------------|----------------|
| Property Code: 03993903  | Drawn:<br>KM            | Date: 13/11/2023 | Scale:<br>1:50 |
| Project No: 55242        | Drawing No: 58FLMGT/003 |                  | Rev:           |
| Drawing Status: PLANNING |                         |                  |                |