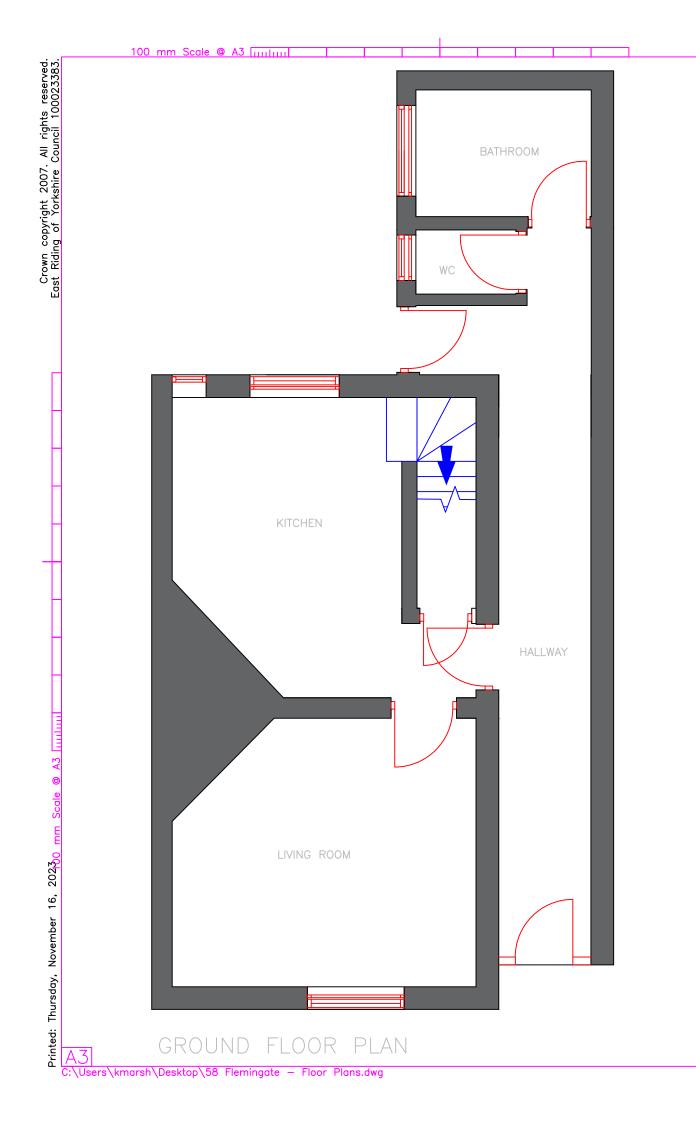

58 Flemingate Beverley, HU17 0NU

Drawing Title:

Listed Building Consent Existing Floor Plans

| Drawing Reference        |                         |                  |                |
|--------------------------|-------------------------|------------------|----------------|
| Property Code: 03993903  | Drawn:<br>KM            | Date: 13/11/2023 | Scale:<br>1:50 |
| Project No: 55242        | Drawing No: 58FLMGT/003 |                  | Rev:           |
| Drawing Status: PLANNING |                         |                  |                |