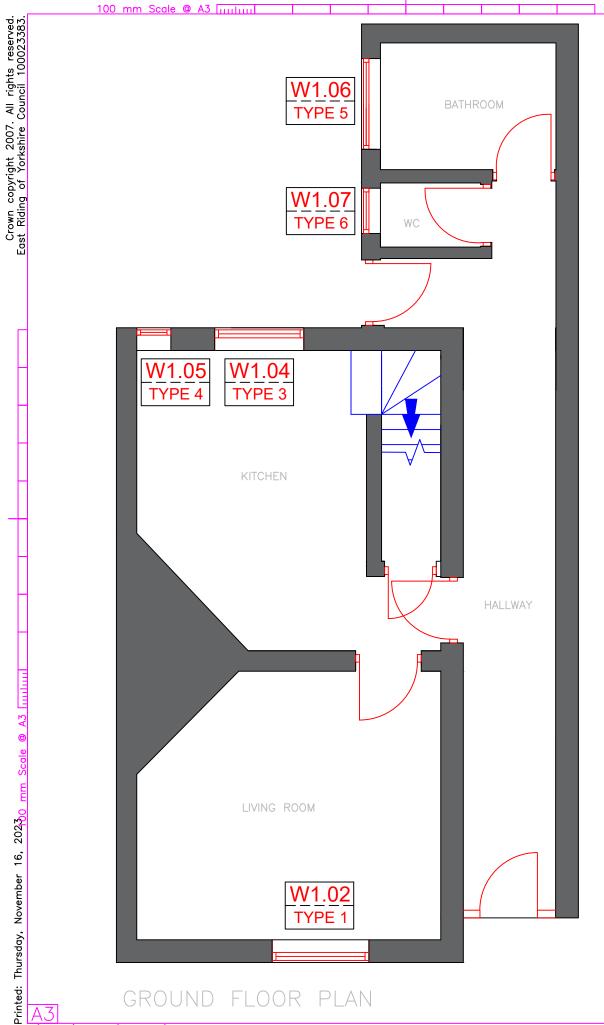

FIRST FLOOR PLAN

| Rev. No.  | Description                          | Rev. By     | Date     |
|-----------|--------------------------------------|-------------|----------|
| THIS DRAW | ING SHOULD NOT BE SCALED. USE FIGURE | D DIMENSION | NS ONLY. |

Projec

58 Flemingate Beverley, HU17 0NU

Drawing Title:

Listed Building Consent Proposed Floor Plans

|                         | Drawing                    | Reference        |                |
|-------------------------|----------------------------|------------------|----------------|
| Property Code: 03993903 | Drawn:                     | Date: 26/10/2023 | Scale:<br>1:50 |
| Project No: 55242       | Drawing No:<br>58FLMGT/004 |                  | Rev:           |
| Drawing Status:         | PLAN                       | INING            |                |