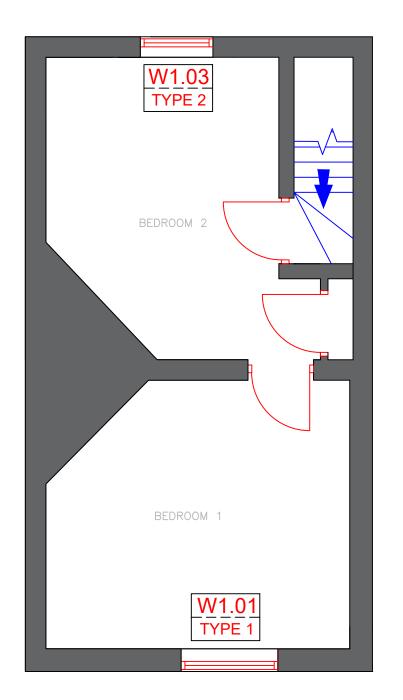

FIRST FLOOR PLAN

| Rev. No.  | Description                          | Rev. By     | Date     |
|-----------|--------------------------------------|-------------|----------|
| THIS DRAW | ING SHOULD NOT BE SCALED. USE FIGURE | D DIMENSION | NS ONLY. |

Projec

58 Flemingate Beverley, HU17 0NU

Drawing Title:

Listed Building Consent Proposed Floor Plans

|                         | Drawing                    | Reference        |                |
|-------------------------|----------------------------|------------------|----------------|
| Property Code: 03993903 | Drawn:                     | Date: 26/10/2023 | Scale:<br>1:50 |
| Project No: 55242       | Drawing No:<br>58FLMGT/004 |                  | Rev:           |
| Drawing Status:         | PLAN                       | INING            |                |