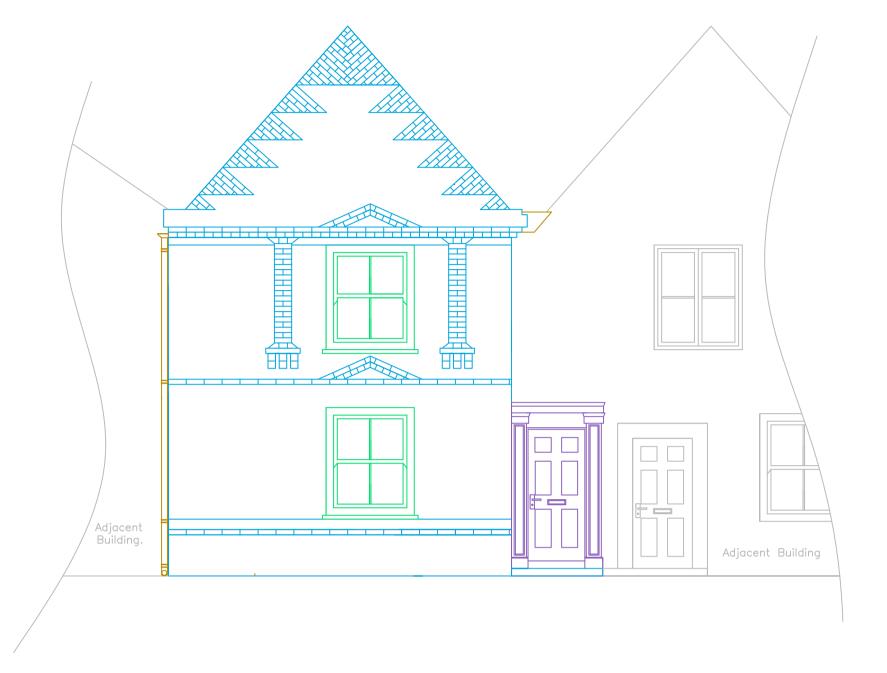

100 mm Scale @ A1 [[[[]]]]

EXISTING SOUTH ELEVATION Scale 1:50

EXISTING NORTH ELEVATION Scale 1:50

EXISTING WEST ELEVATION
Scale 1:50

\\prometheus\propserv\Projects\\_Housing\WINDOWS\55242 — Replacement of Sash Windows\Drawings\58 Flemingate\58 Flemingate.dwg

EXISTING EAST ELEVATION
Scale 1:50

| Rev. No.                                                                                                                                                                                                          | Description | Rev. By | Date |
|-------------------------------------------------------------------------------------------------------------------------------------------------------------------------------------------------------------------|-------------|---------|------|
| THIS DRAWING SHOULD NOT BE SCALED. USE FIGURED DIMENSIONS ONLY DIMENSIONS TO BE VERIFIED ON SITE PRIOR TO MANUFACTURE. IN CASE OF DOUBT OR DISCREPANCIES PLEASE REFER TO CONTRACT ADMINISTRATOR FOR INSTRUCTIONS. |             |         |      |