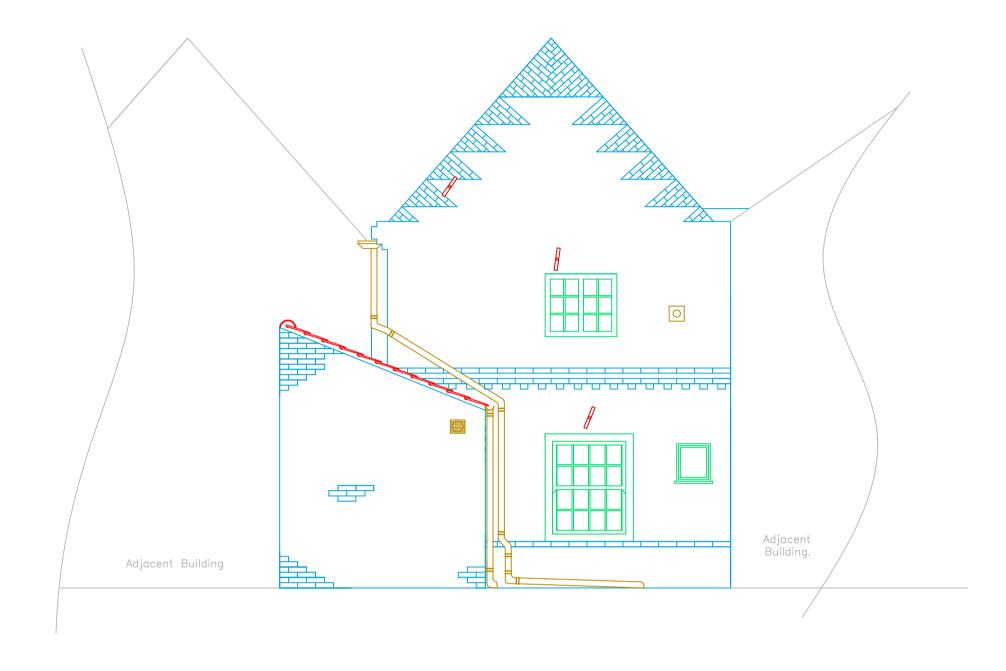

100 mm Scale @ A1 [[[[]]]]

EXISTING SOUTH ELEVATION Scale 1:50

EXISTING NORTH ELEVATION Scale 1:50

EXISTING WEST ELEVATION
Scale 1:50

\\prometheus\propserv\Projects\\_Housing\WINDOWS\55242 — Replacement of Sash Windows\Drawings\58 Flemingate\58 Flemingate.dwg

EXISTING EAST ELEVATION
Scale 1:50

| Rev. No.                                                                                                                                                                                                          | Description | Rev. By | Date |
|-------------------------------------------------------------------------------------------------------------------------------------------------------------------------------------------------------------------|-------------|---------|------|
| THIS DRAWING SHOULD NOT BE SCALED. USE FIGURED DIMENSIONS ONLY DIMENSIONS TO BE VERIFIED ON SITE PRIOR TO MANUFACTURE. IN CASE OF DOUBT OR DISCREPANCIES PLEASE REFER TO CONTRACT ADMINISTRATOR FOR INSTRUCTIONS. |             |         |      |