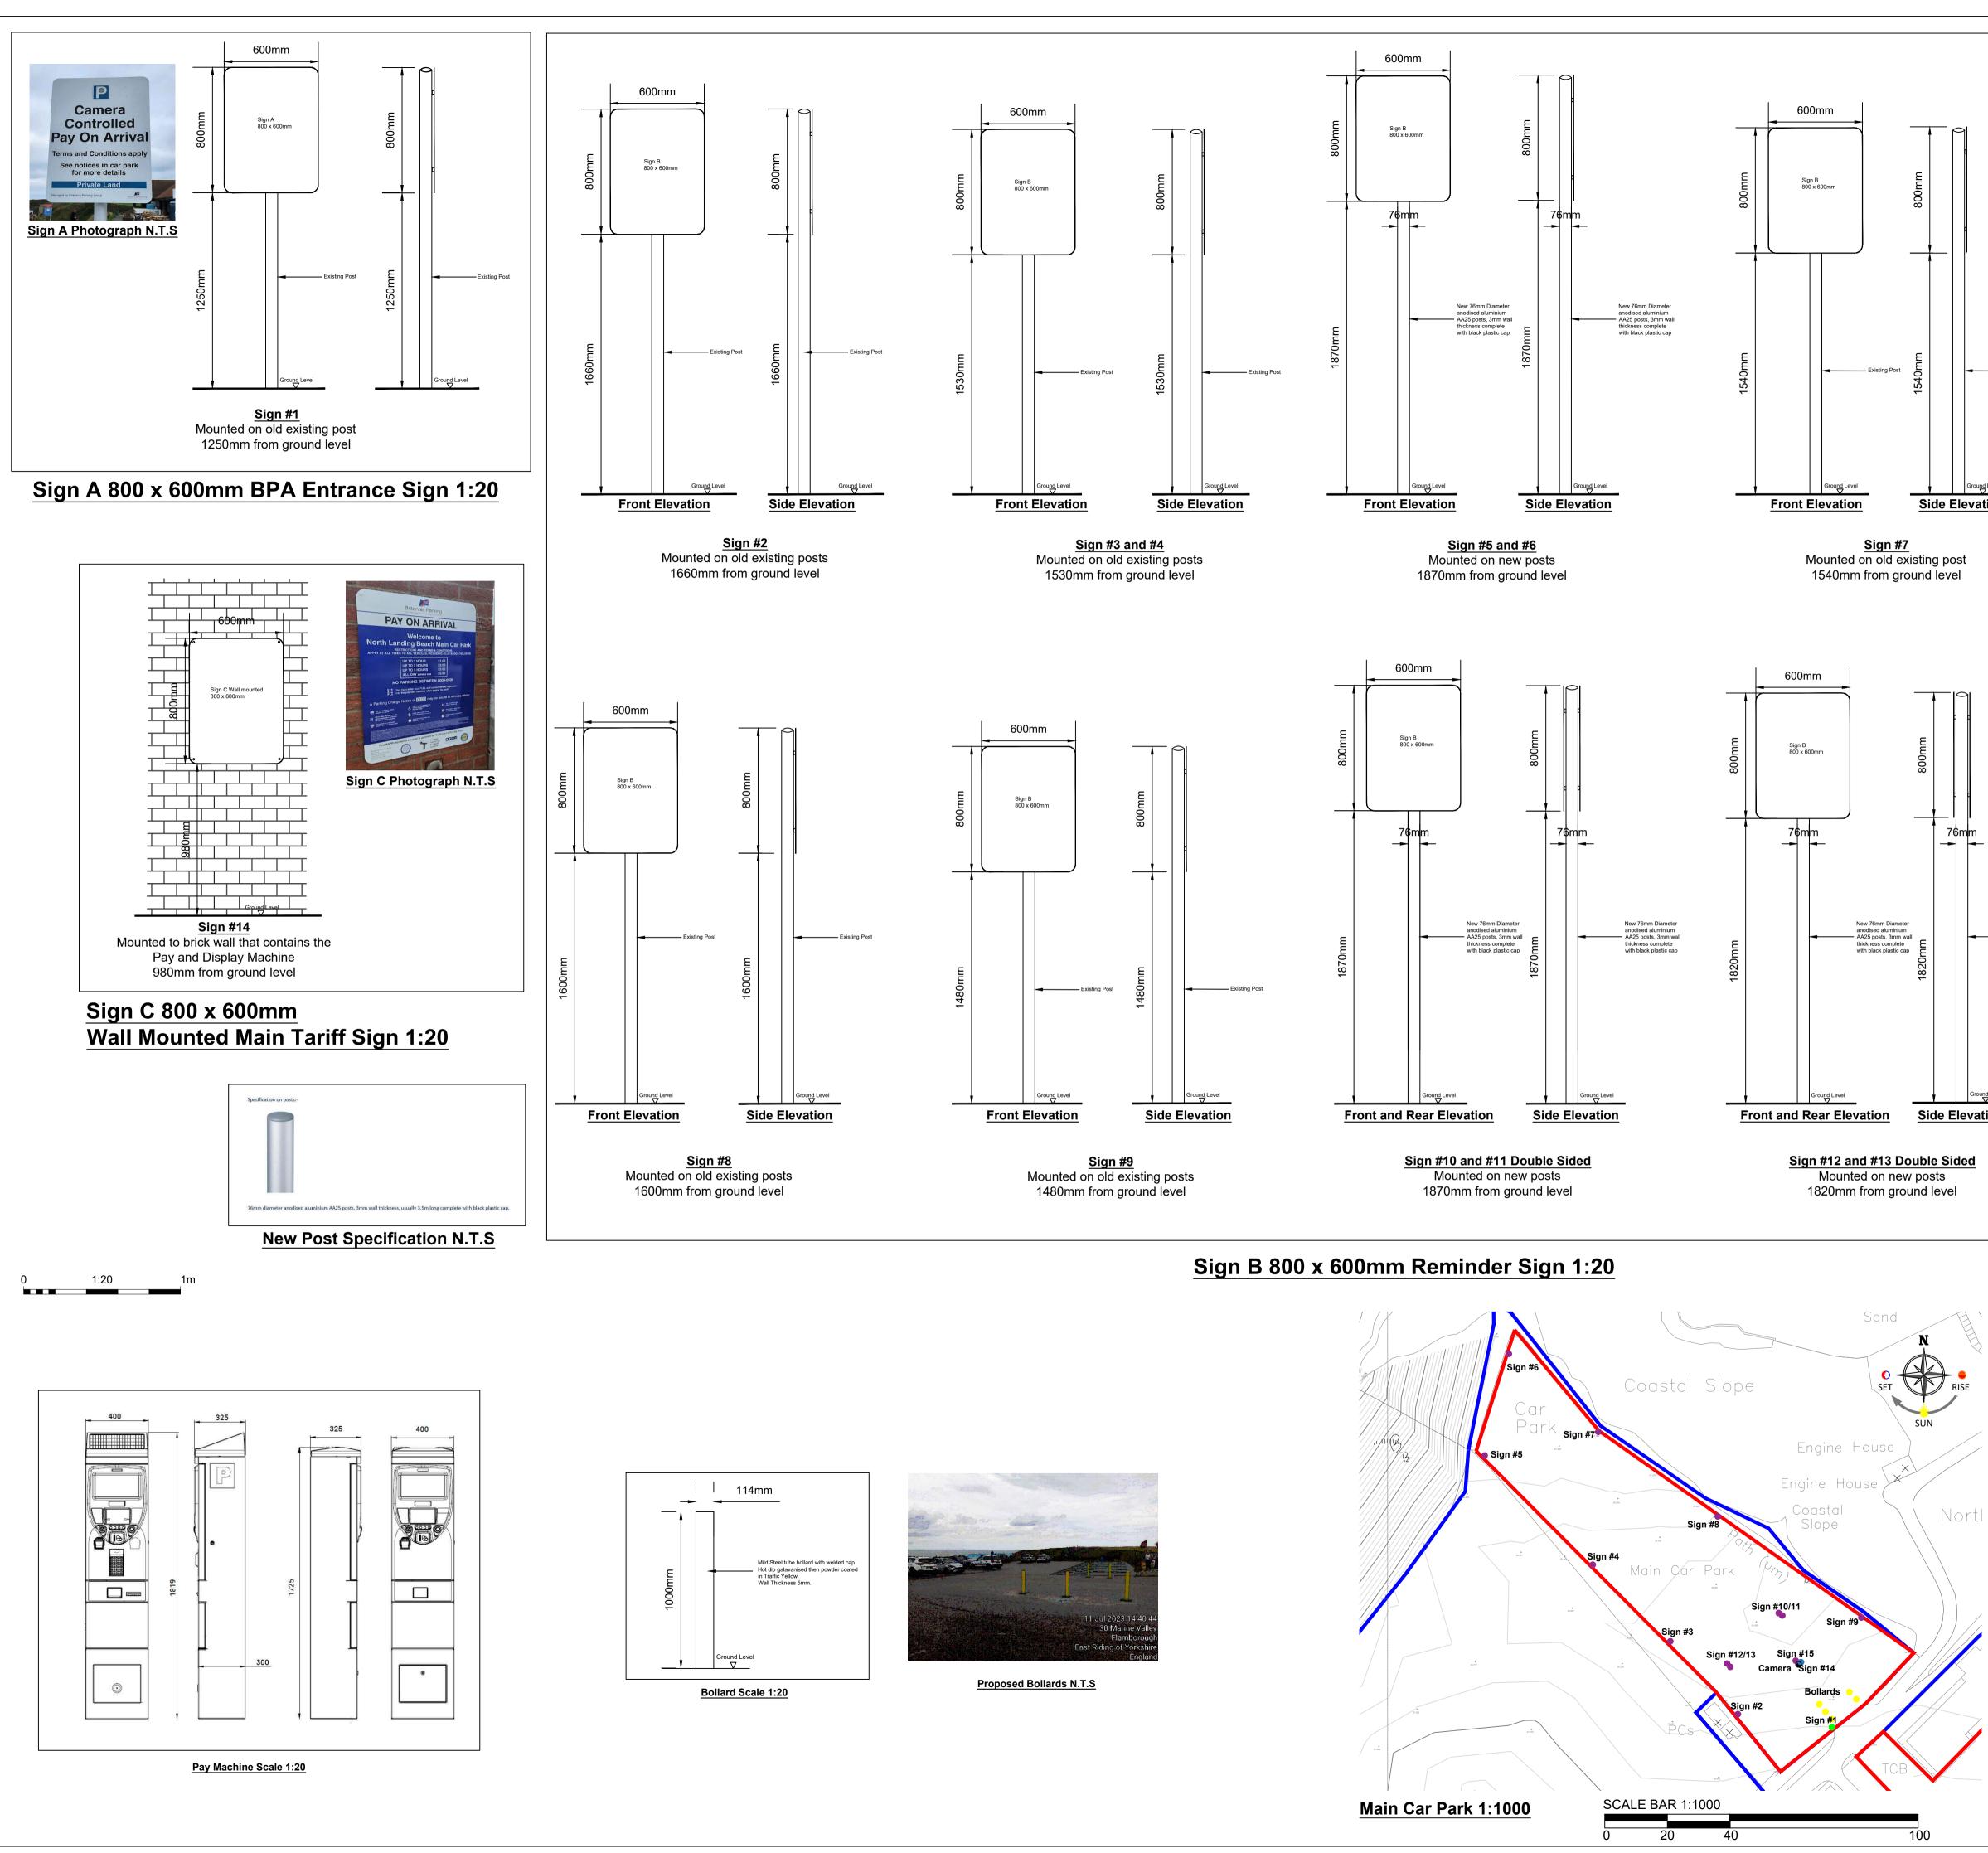

| <image/>                                                         | <text><text><text><text></text></text></text></text>                                                                   |
|------------------------------------------------------------------|------------------------------------------------------------------------------------------------------------------------|
|                                                                  |                                                                                                                        |
|                                                                  | B 15/11/23 ANPR Camera details removed LD   A 13/11/23 ANPR Camera and bollards added LD   Rev Date Details By         |
| Legend   Ownership Boundary   Application Site Boundary (0.63Ha) | Park Design Support<br>Head Office<br>1 Park Lane<br>Hemel Hempstead<br>Hertfordshire<br>HP2 4YL<br>Tel : 01442 230300 |
| Sign A 800 x 600mm BPA Entrance Sign                             | Thornwick Bay                                                                                                          |
| Sign B 800 x 600mm Reminder Sign                                 | North Landings Car Park                                                                                                |
| Sign C 800 x 600mm Main Tariff Sign                              | ANPR Cameras, Bollards<br>and Signage                                                                                  |
| Pay Machine                                                      | Drawing Name<br>Signage, Bollards and Pay Machine<br>Details and Elevations - Main Car Park                            |
|                                                                  | Status                                                                                                                 |

۲

•

ANPR Camera

Traffic Bollards

Status Planning As Noted @A1 Drawn By

TW/LD06/03

Drawing No.

August 2023