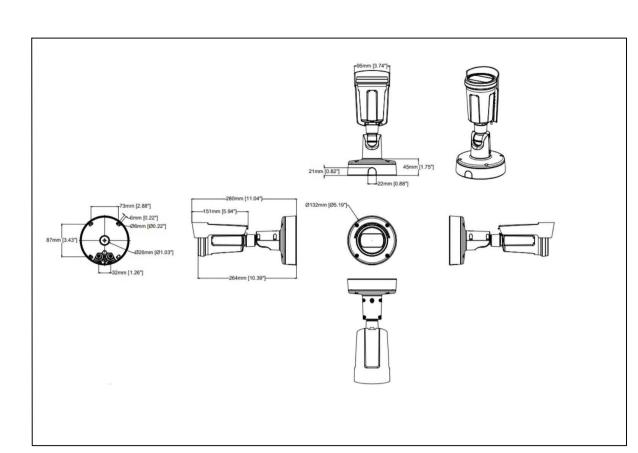

Verify all dimensions on site before commencing any work.

All dimensions are in mm's unless otherwise stated.

Report any alterations or omissions to the Designer. This drawing incorporates information from other professions. Bourne Leisure Ltd. cannot accept responsibility for the integrity and accuracy of such information. Any clarification and/or additions that are required appertaining to such information should be sought from the relevant profession or their appointed representative.