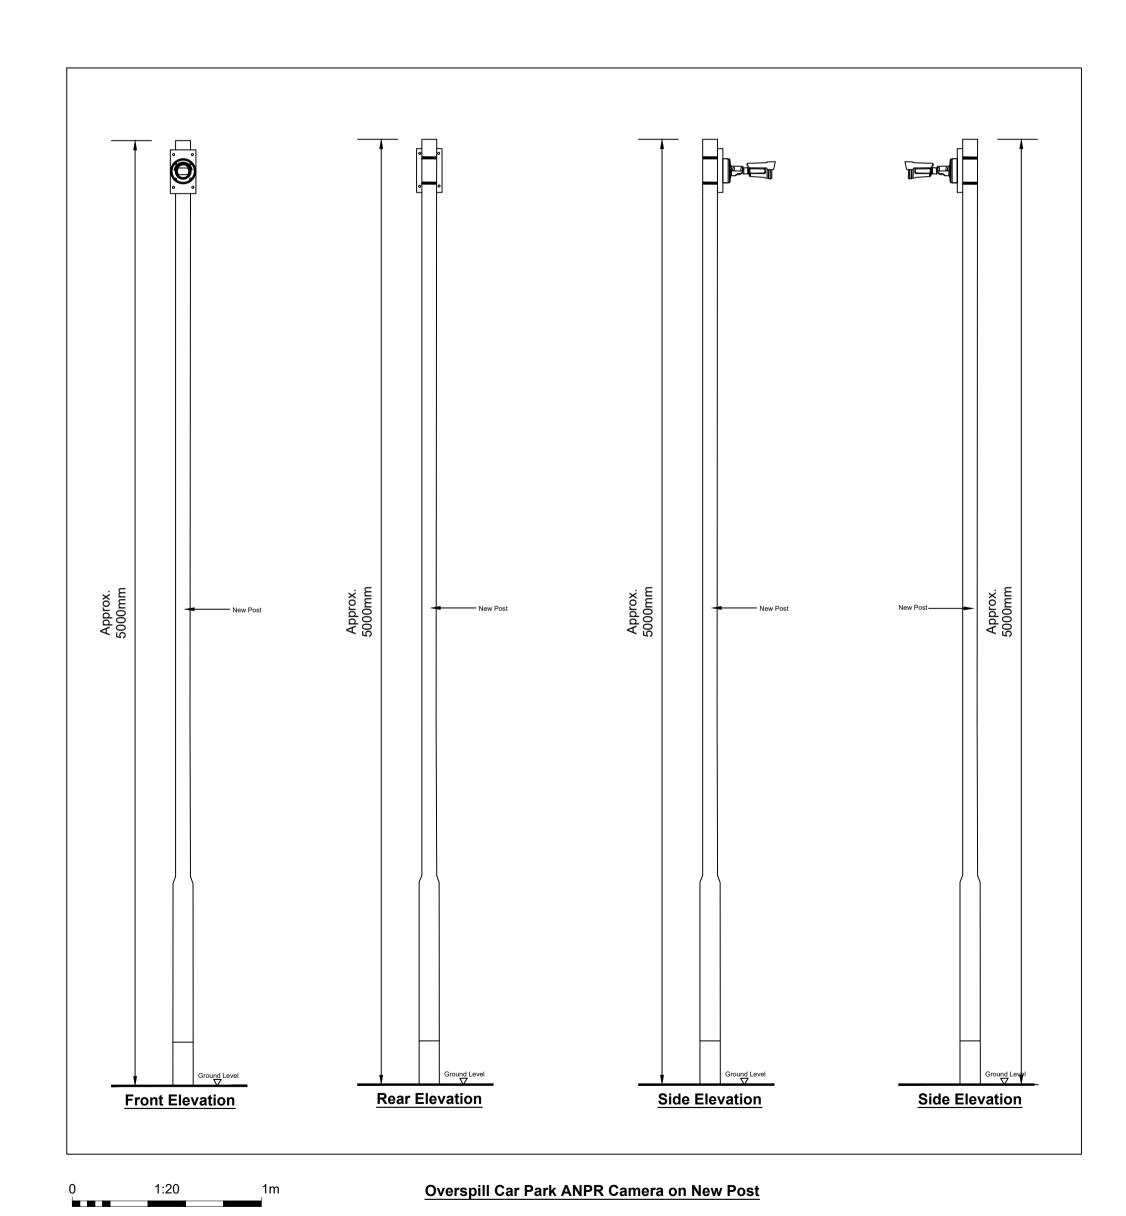

**ANPR Camera 1:10** 

1:10 500mm

Typical ANPR Camera N.T.S

**Rear Elevation** Side Elevation Side Elevation **Front Elevation** 0 1:20 1

Main Car Park ANPR Camera's x2 on Existing Post

This drawing is the property of Bourne Leisure Ltd. Its copyright and design content is reserved by them and the drawing is issued on the condition that it is not copied, reproduced, retained or disclosed to any other unauthorised person, either wholly or in part without the consent of Bourne Leisure Ltd.