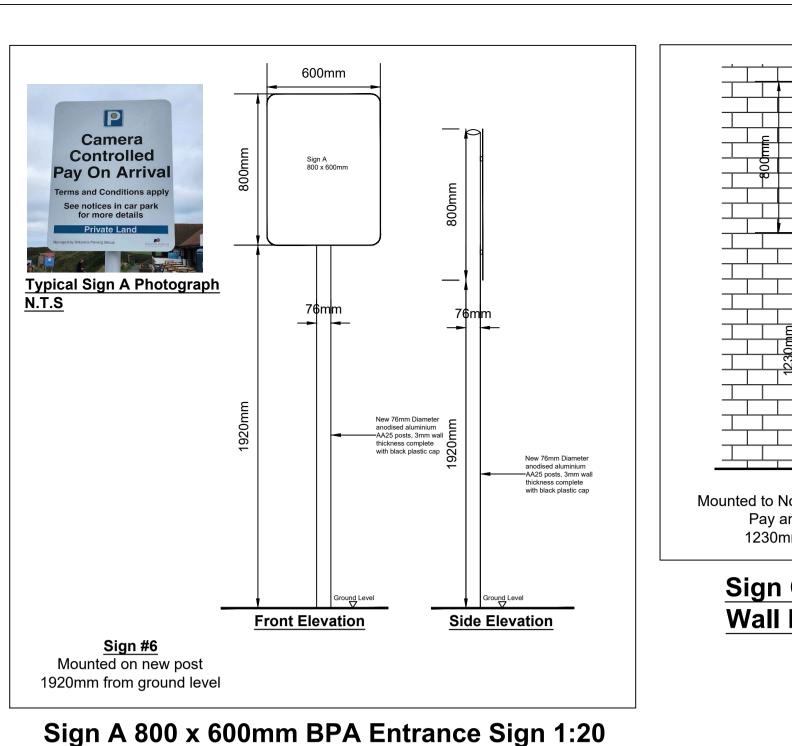

Side Elevation

Sign B 800 x 600mm Reminder Sign 1:20 Ownership Boundary ❤Sign #1 Application Site Boundary (0.15Ha) Bollards Sign A 800 x 600mm BPA Entrance Sign Sign #11 <sup>C</sup> Sign #10 Sign #5 Sign B 800 x 600mm Reminder Sign Sign #2 Sign C 800 x 600mm Main Tariff Sign Sign D 800 x 600mm Staff Only Sign Pay Machine ANPR Camera Traffic Bollards SCALE BAR 1:500 Overspill Car Park 1:500