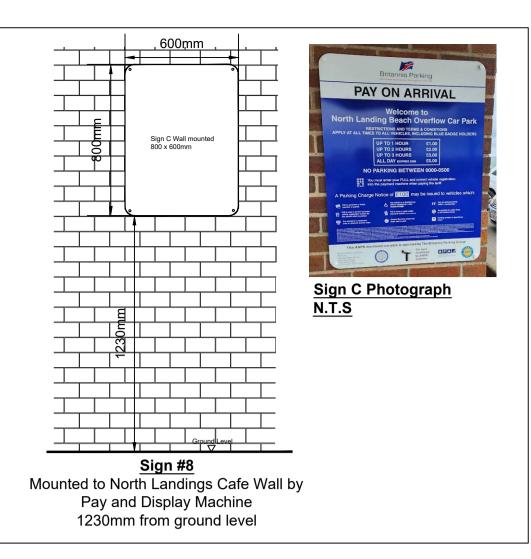

## Ground Level <u>Sign #9</u> Sign #10 Mounted to North Landings Cafe Wall Mounted to North Landings Cafe Wall 1300mm from ground level 1270mm from ground level

**Front Elevation** 

Sign #4 and #5

Mounted on new posts 1840mm from ground level