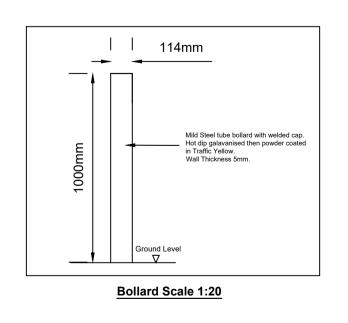

Side Elevation

Sign B 800 x 600mm Reminder Sign 1:20 Ownership Boundary ❤Sign #1 Application Site Boundary (0.15Ha) Bollards Sign A 800 x 600mm BPA Entrance Sign Sign #11 <sup>C</sup> Sign #10 Sign #5 Sign B 800 x 600mm Reminder Sign Sign #2 Sign C 800 x 600mm Main Tariff Sign Sign D 800 x 600mm Staff Only Sign Pay Machine ANPR Camera Traffic Bollards SCALE BAR 1:500 Overspill Car Park 1:500