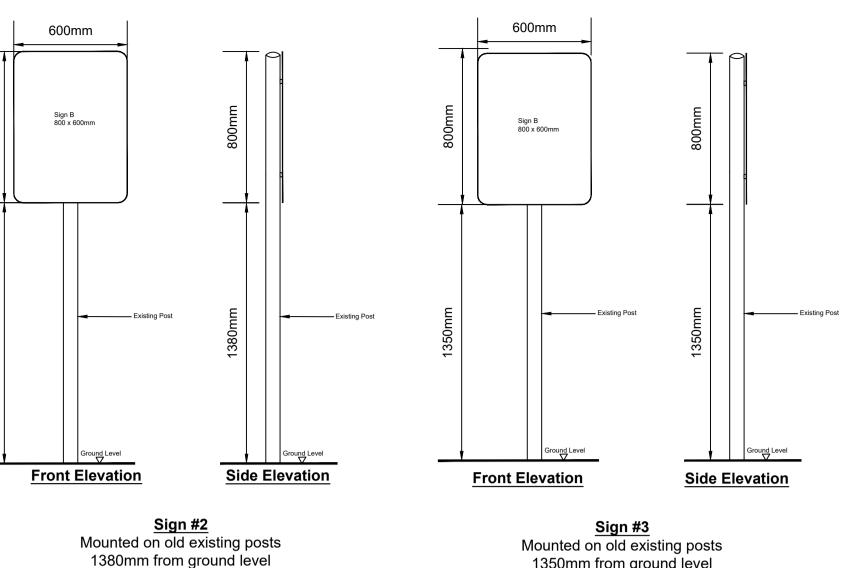

## Ground Level <u>Sign #9</u> Sign #10 Mounted to North Landings Cafe Wall Mounted to North Landings Cafe Wall 1300mm from ground level 1270mm from ground level

**Front Elevation** 

Sign #4 and #5

Mounted on new posts 1840mm from ground level