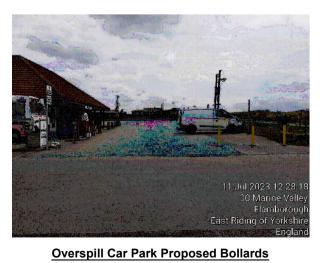

Side Elevation

Sign B 800 x 600mm Reminder Sign 1:20 Ownership Boundary ❤Sign #1 Application Site Boundary (0.15Ha) Bollards Sign A 800 x 600mm BPA Entrance Sign Sign #11 <sup>C</sup> Sign #10 Sign #5 Sign B 800 x 600mm Reminder Sign Sign #2 Sign C 800 x 600mm Main Tariff Sign Sign D 800 x 600mm Staff Only Sign Pay Machine ANPR Camera Traffic Bollards SCALE BAR 1:500 Overspill Car Park 1:500