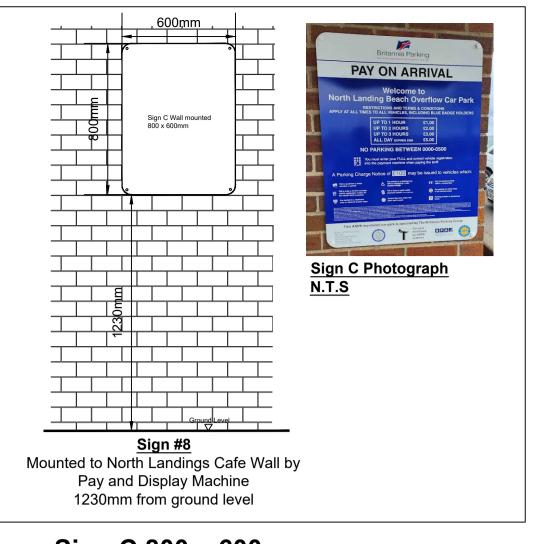

**Sign C 800 x 600mm** 



Wall Mounted Main Tariff Sign 1:20

## Sign #1 Mounted to Caravel Bar wall 1250mm from ground level 600mm

Front Elevation





on Post N.T.S PAY ON ARRIVAL Typical Sign B **Wall Mounted** 

**Front Elevation** 

<u>Sign #11</u> Mounted to North Landing Cafe wall

1230mm from ground level

This drawing is the property of Bourne Leisure Ltd. Its copyright and design content is reserved by them and the drawing is issued on the condition that it is not copied, reproduced, retained or disclosed to any other unauthorised person, either wholly or in part without the consent

Report any alterations or omissions to the Designer. This drawing incorporates information from other professions. Bourne Leisure Ltd.

information. Any clarification and/or additions that are required appertaining to such