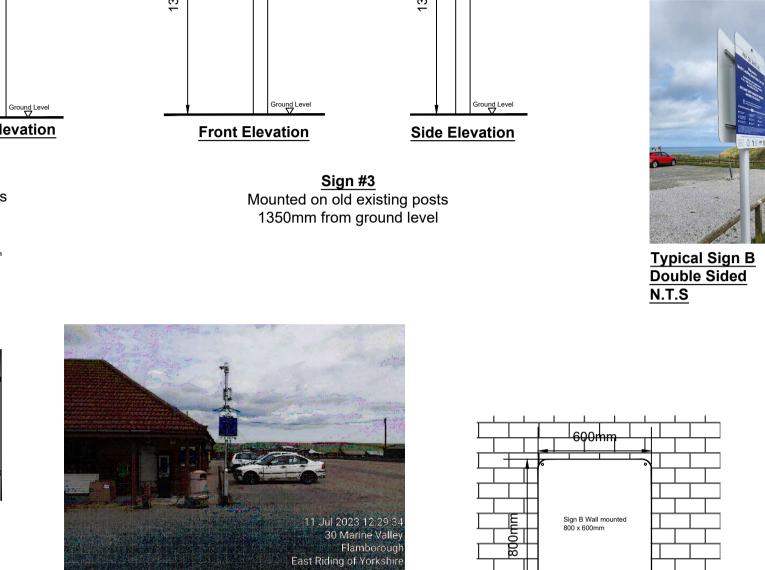

## Ground Level <u>Sign #9</u> Sign #10 Mounted to North Landings Cafe Wall Mounted to North Landings Cafe Wall 1300mm from ground level 1270mm from ground level

**Front Elevation** 

Sign #4 and #5

Mounted on new posts 1840mm from ground level