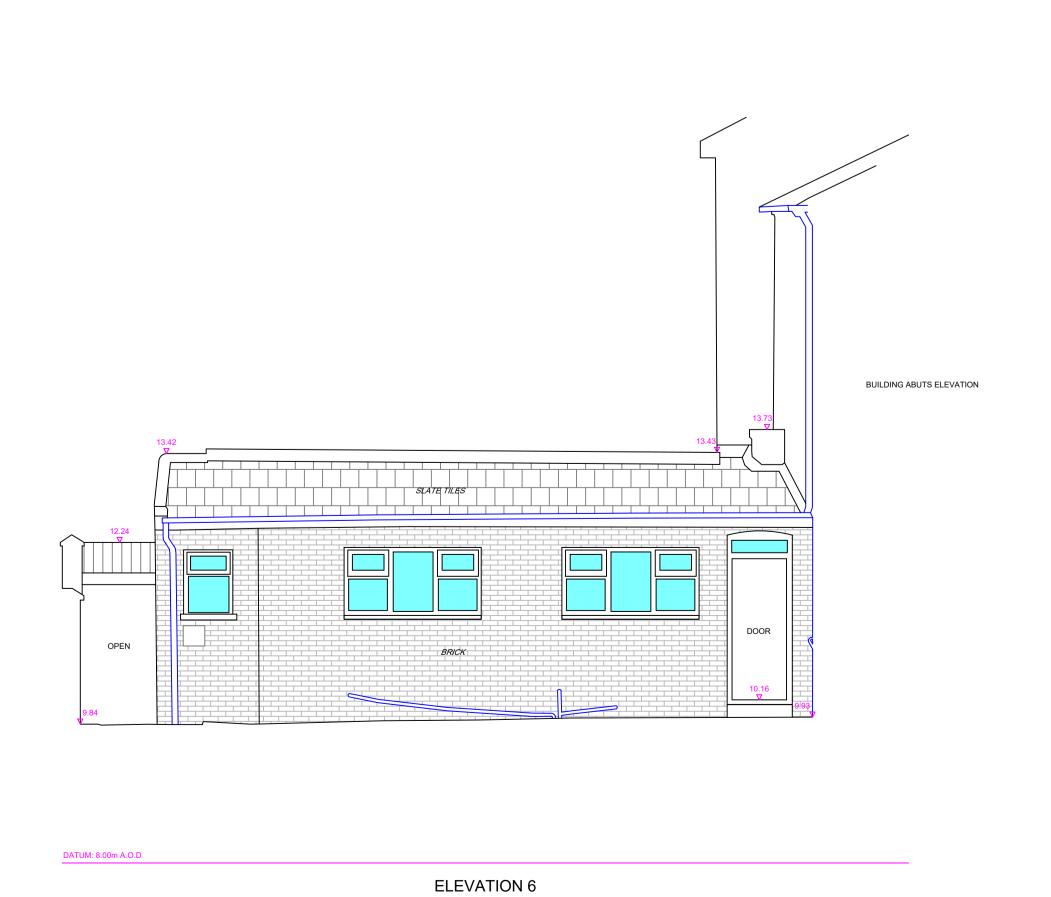

ELEVATION LOCATIONS

HIGHGATE DENTAL PRACTICE

18 WEDNESDAY MARKET &
HIGHGATE DENTAL PRACTICE
BEVERLEY

ELEVATIONS 4 - 6

 
 SCALE
 1:50 (UNLESS OTHERWISE STATED)
 DRAWN
 DBe

 DATE SURVEYED
 04/07/2023
 CHECKED
 DBe