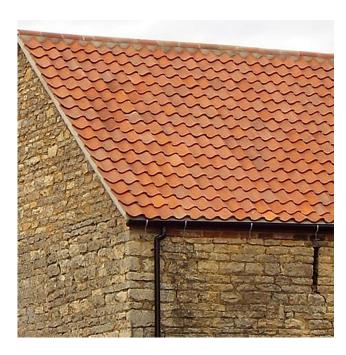

3. Home office roof tile

"Barco" Old English pantile by William Blyth Finish: weathered Size: 343 x 241mm. Hanging length 310mm

4 Annex roof tile

weathered plain tile by William Blyth Finish: weathered Size:267 x 165mm. Hanging length 247mm