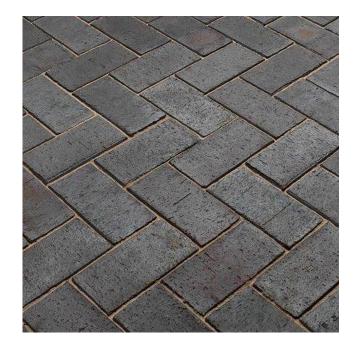

Blue Dragfaced Squared Edge Baggeridge clay paver from Weinerberger Finish: Drag faced Size: 200 x 100 x 62mm

2. Paving and terracing to main garden

"Cotswold Blend" dutch clay pavers from Chelmer Valley Quality Clay Paving Finish: antique/ textured Size: 210 x 100 x 50mm