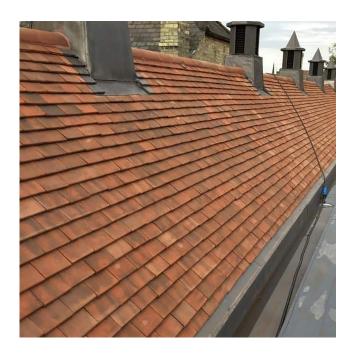

3. Home office roof tile

"Barco" Old English pantile by William Blyth Finish: weathered Size: 343 x 241mm. Hanging length 310mm

4 Annex roof tile

weathered plain tile by William Blyth Finish: weathered Size:267 x 165mm. Hanging length 247mm