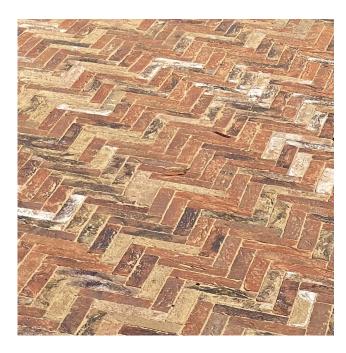

Blue Dragfaced Squared Edge Baggeridge clay paver from Weinerberger Finish: Drag faced Size: 200 x 100 x 62mm

2. Paving and terracing to main garden

"Cotswold Blend" dutch clay pavers from Chelmer Valley Quality Clay Paving Finish: antique/ textured Size: 210 x 100 x 50mm