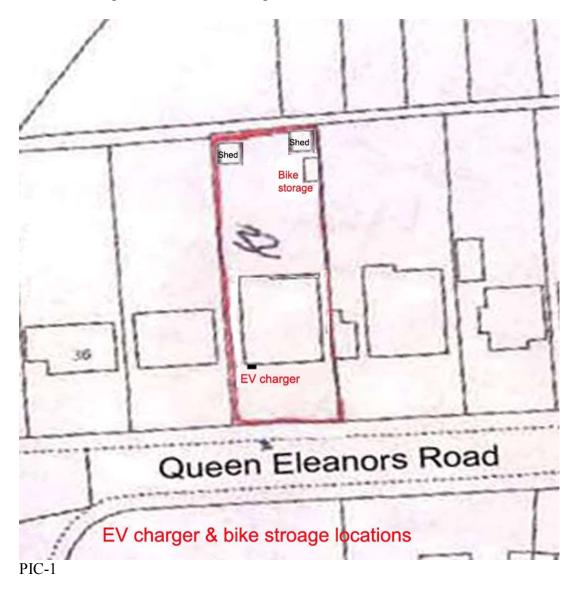

We would fit a 1/4 to 4 hour timer to the power supply of sockets, for more details about the product, please see Document-3.

The location of the EV charging point and bike storage, please see PIC-1 and PIC-2. The EV charger point would be at the front, and there would be a power switch indoor. The bike storage would be in the rear garden.