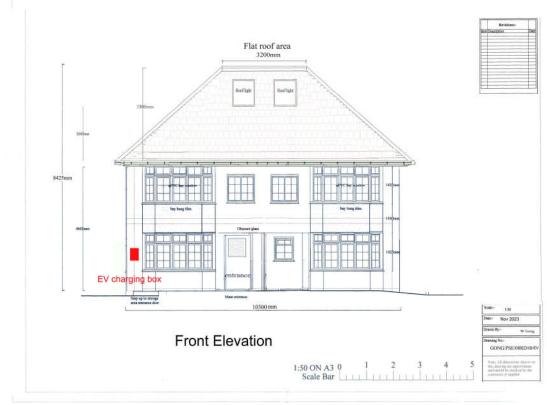

We would fit a 1/4 to 4 hour timer to the power supply of sockets, for more details about the product, please see Document-3.

The location of the EV charging point and bike storage, please see PIC-1 and PIC-2. The EV charger point would be at the front, and there would be a power switch indoor. The bike storage would be in the rear garden.