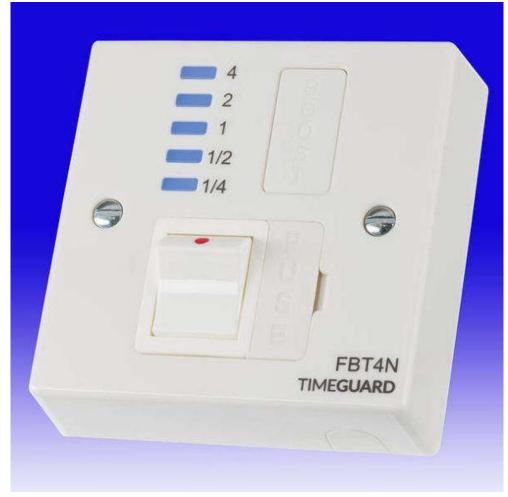

## 4 Hour Electronic Boost Timer & Fused Spur

BoostMaster Fused Spur Countdown Switches now added to the range providing timed output protected by a BS1362 fuse switch.

Automatic timed countdown selections using simple push button programming with clear LED output status.

Simply replace existing single gang connection units or fixed appliance outlets.

Automatic timer countdown selection for up to 4 hours – 13A (3kW) loading.

Ideal for immersion heaters, room heaters, towel rails and lighting.

Replaces existing single gang connection unit or fixed appliance outlets. box min. 25mm deep.

Up to 5 on times can be selected: ½ hour, ½ hour, 1, 2 and 4 hours.

- Setting Type Digital.
- Contact Type Normally open.
- Operating Voltage 230V AC.
- Switch Rating 230V AC 13A (3kW) resistive, 1000W Filament lighting, 500W Fluorescent lighting 200W LED lighting, 100W CFL lighting.
- Easy push button selection with clear LED output status.
- Provides timed output protected by a BS1362 fuse switch.
- Timer Mode Boost.
- Operating Temperature: 0 to 45°C.
- Wall Box Minimum depth 25mm.
- EC Directives Conforms to Latest Directives.
- Fits a standard flush or surface mount BS wall box min. 25mm deep.