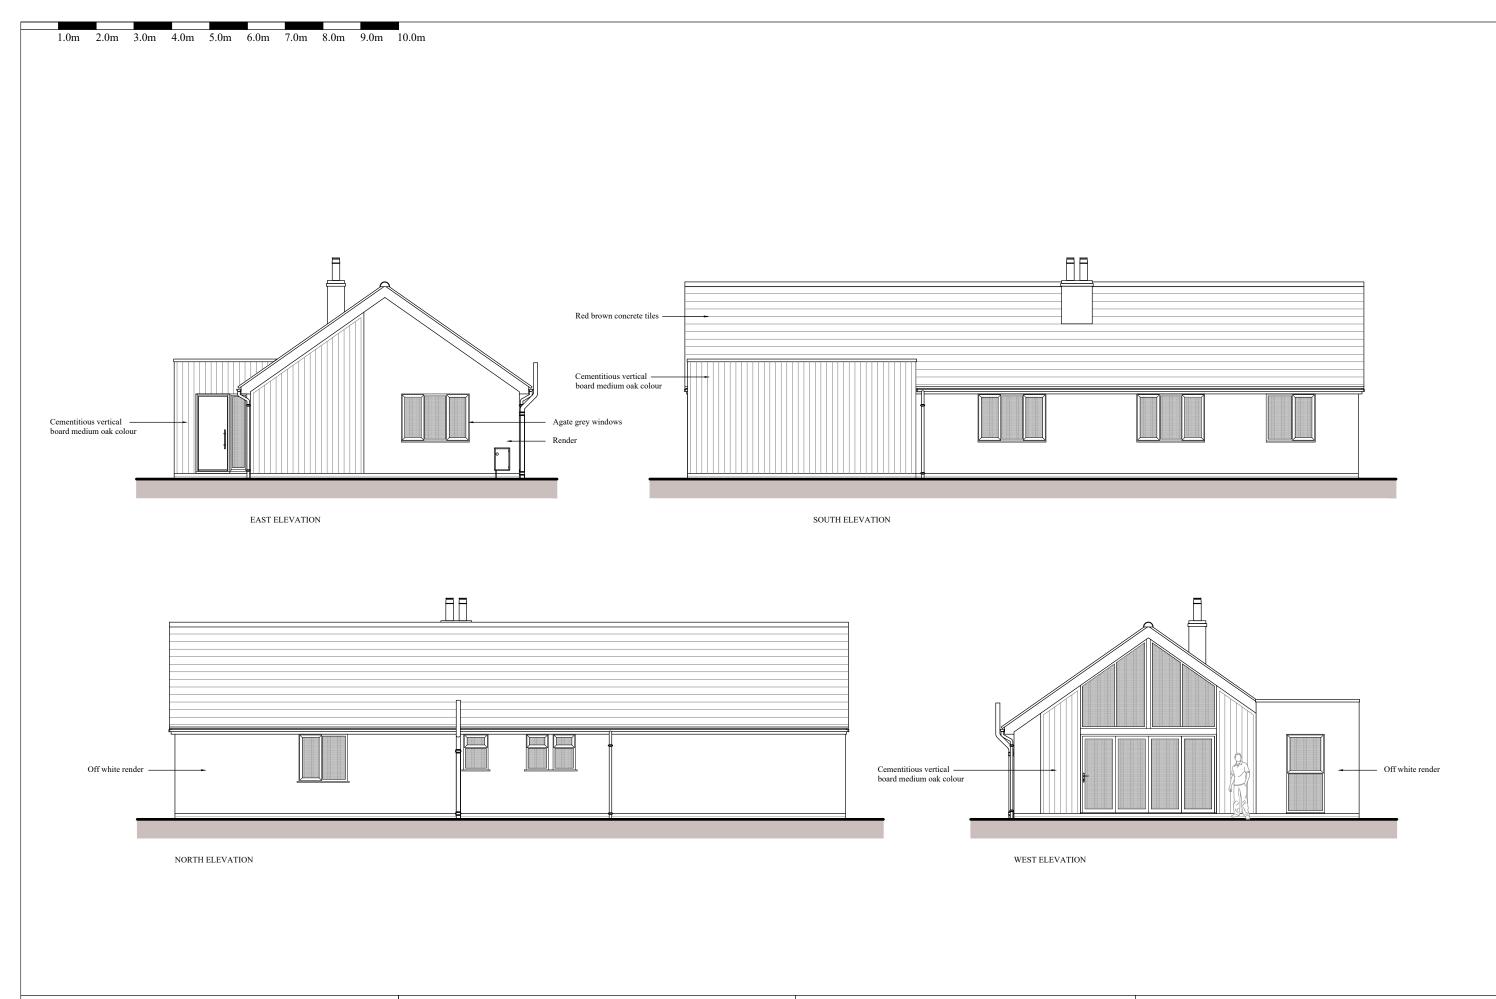

|   | 9 HALES DRIVE      | client MR AND MRS BODY |              |             | drawing tide ELEVATIONS PROPOSED | WYNDHAM JORDAN ARCHITECTS PAT JORDAN BA (HONS) DIP ARCH (HONS) RIBA                                                 |
|---|--------------------|------------------------|--------------|-------------|----------------------------------|---------------------------------------------------------------------------------------------------------------------|
| K | CANTERBURY<br>KENT | scale 1:100 @ A3       | date         | drawing no. | amendments                       | CHARTERED ARCHITECT Heron House 8 Faversham Reach, Faversham, Kent M Telephone: 01795 530 697 Mobile: 07961 240 541 |
|   | CT2 7AB            | drawn                  | OCTOBER 2023 | HD2324.07   |                                  |                                                                                                                     |