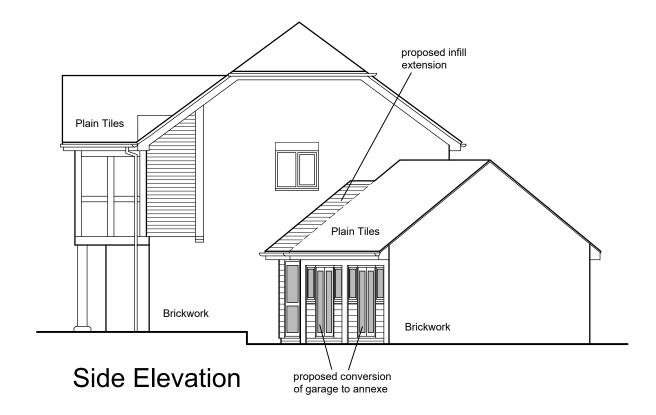

## Side Elevation

## Materials to Extension:

Walls - Weather boarding with black stained finish

Roof - Plain tiles to match existing

Windows/Doors - Upvc in white

| 0m    |   |   | 5m |   |  |   |  |   | 10m |  |  |
|-------|---|---|----|---|--|---|--|---|-----|--|--|
|       | 1 | 1 | 1  | 1 |  | 1 |  | 1 |     |  |  |
| Scale | , |   |    |   |  |   |  |   |     |  |  |

## Client: Mr P. & Mrs N. Leatherbarrow Job Title: Proposed Garage Conversion and Infill Extension to Form Annexe 3 Old Vicarage Garden Sturry Hill Sturry Canterbury, Kent CT2 0TY Drawing Title: Proposed Elevations Date: October 2023 Scale: 1:100 @ A3 Drawing No: LB280/23/07