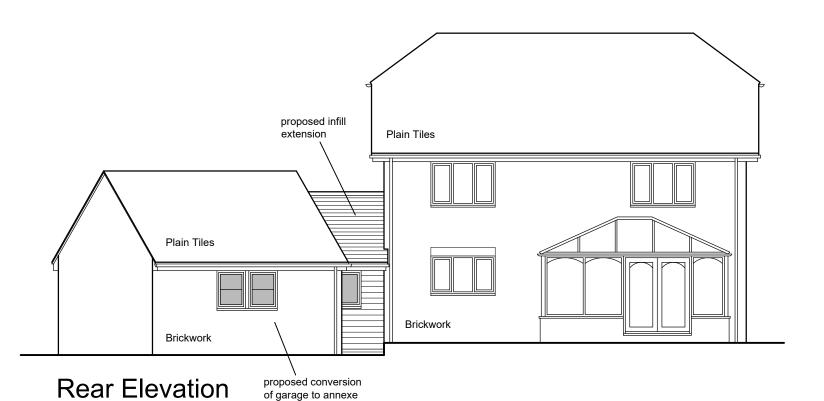

## Materials to Extension:

Walls - Weather boarding with black stained finish

Roof - Plain tiles to match existing

Windows/Doors - Upvc in white

| 0m    |   |   | 5m |   |  |   |  |   | 10m |  |  |
|-------|---|---|----|---|--|---|--|---|-----|--|--|
|       | 1 | 1 | 1  | 1 |  | 1 |  | 1 |     |  |  |
| Scale | , |   |    |   |  |   |  |   |     |  |  |

## Client: Mr P. & Mrs N. Leatherbarrow Job Title: Proposed Garage Conversion and Infill Extension to Form Annexe 3 Old Vicarage Garden Sturry Hill Sturry Canterbury, Kent CT2 0TY Drawing Title: Proposed Elevations Date: October 2023 Scale: 1:100 @ A3 Drawing No: LB280/23/07