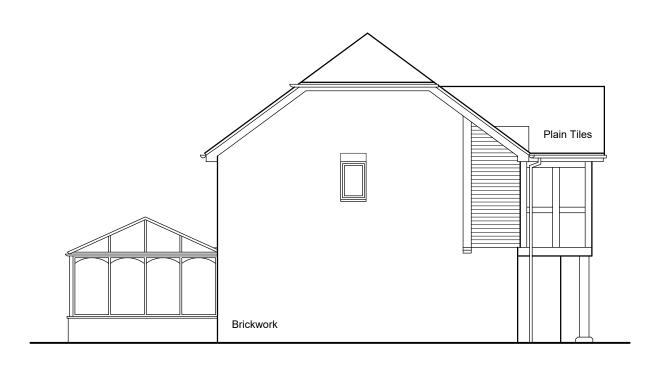

## Materials to Extension:

Walls - Weather boarding with black stained finish

Roof - Plain tiles to match existing

Windows/Doors - Upvc in white

| 0m    |   |   | 5m |   |  |   |  |   | 10m |  |  |
|-------|---|---|----|---|--|---|--|---|-----|--|--|
|       | 1 | 1 | 1  | 1 |  | 1 |  | 1 |     |  |  |
| Scale | , |   |    |   |  |   |  |   |     |  |  |

## Client: Mr P. & Mrs N. Leatherbarrow Job Title: Proposed Garage Conversion and Infill Extension to Form Annexe 3 Old Vicarage Garden Sturry Hill Sturry Canterbury, Kent CT2 0TY Drawing Title: Proposed Elevations Date: October 2023 Scale: 1:100 @ A3 Drawing No: LB280/23/07