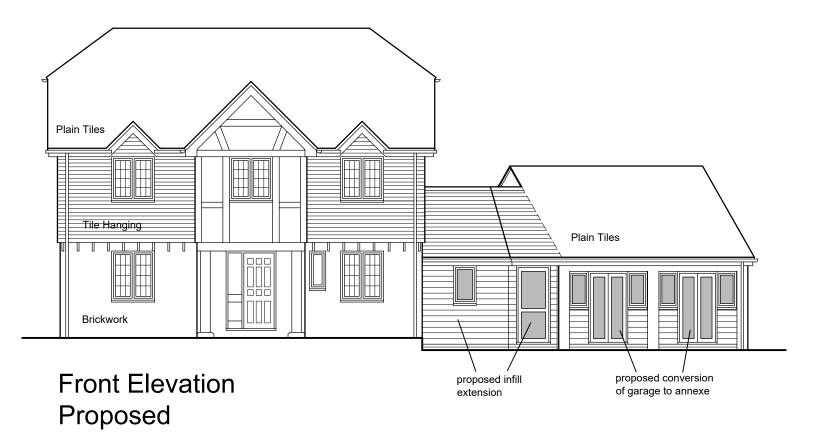

## Materials to Extension:

Walls - Weather boarding with black stained finish

Roof - Plain tiles to match existing

Windows/Doors - Upvc in white

| 0m    |   |   | 5m |   |  |   |  |   | 10m |  |  |
|-------|---|---|----|---|--|---|--|---|-----|--|--|
|       | 1 | 1 | 1  | 1 |  | 1 |  | 1 |     |  |  |
| Scale | , |   |    |   |  |   |  |   |     |  |  |

## Client: Mr P. & Mrs N. Leatherbarrow Job Title: Proposed Garage Conversion and Infill Extension to Form Annexe 3 Old Vicarage Garden Sturry Hill Sturry Canterbury, Kent CT2 0TY Drawing Title: Proposed Elevations Date: October 2023 Scale: 1:100 @ A3 Drawing No: LB280/23/07