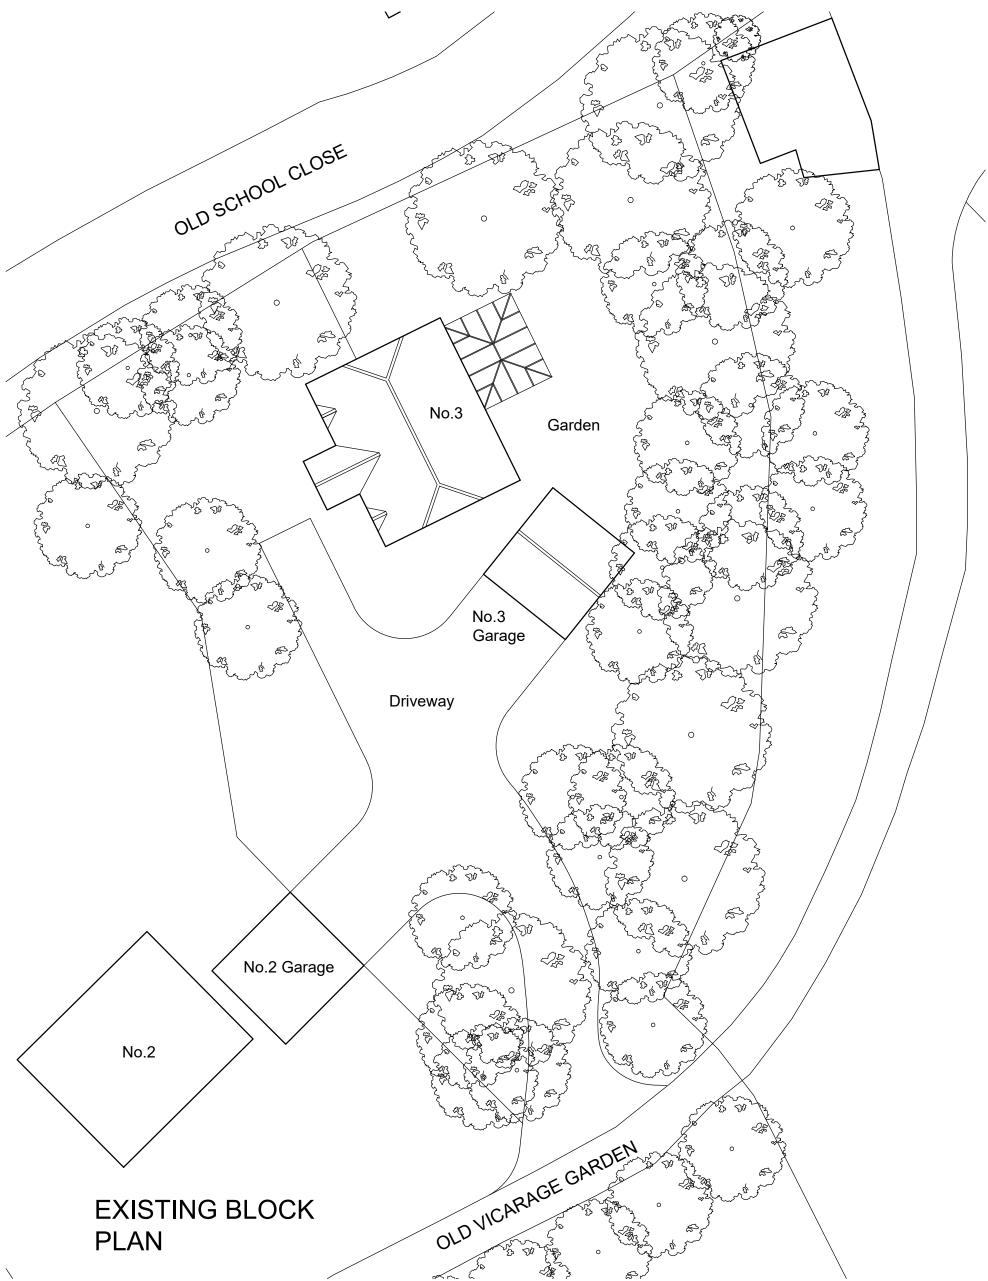

## **Jason Davies Architectural Services**

204 Sea Street Herne Bay Kent CT6 8LF

Tel: 01227 371806 Mob: 07545 387806 44@btopenworld.com

Ν

| <sup>Client:</sup><br>Mr P. & Mrs N. Leatherbarrow                                                       | Drawing Title:<br>Existing Block Plan |           |
|----------------------------------------------------------------------------------------------------------|---------------------------------------|-----------|
| Job Title:<br>Proposed Garage Conversion and<br>Infill Extension to Form Annexe<br>3 Old Vicarage Garden | Date: October 2023 Scale: 1           | :200 @ A3 |
| Sturry Hill<br>Sturry<br>Canterbury, Kent CT2 0TY                                                        | Drawing No:<br>LB280/23/02            | Rev:      |