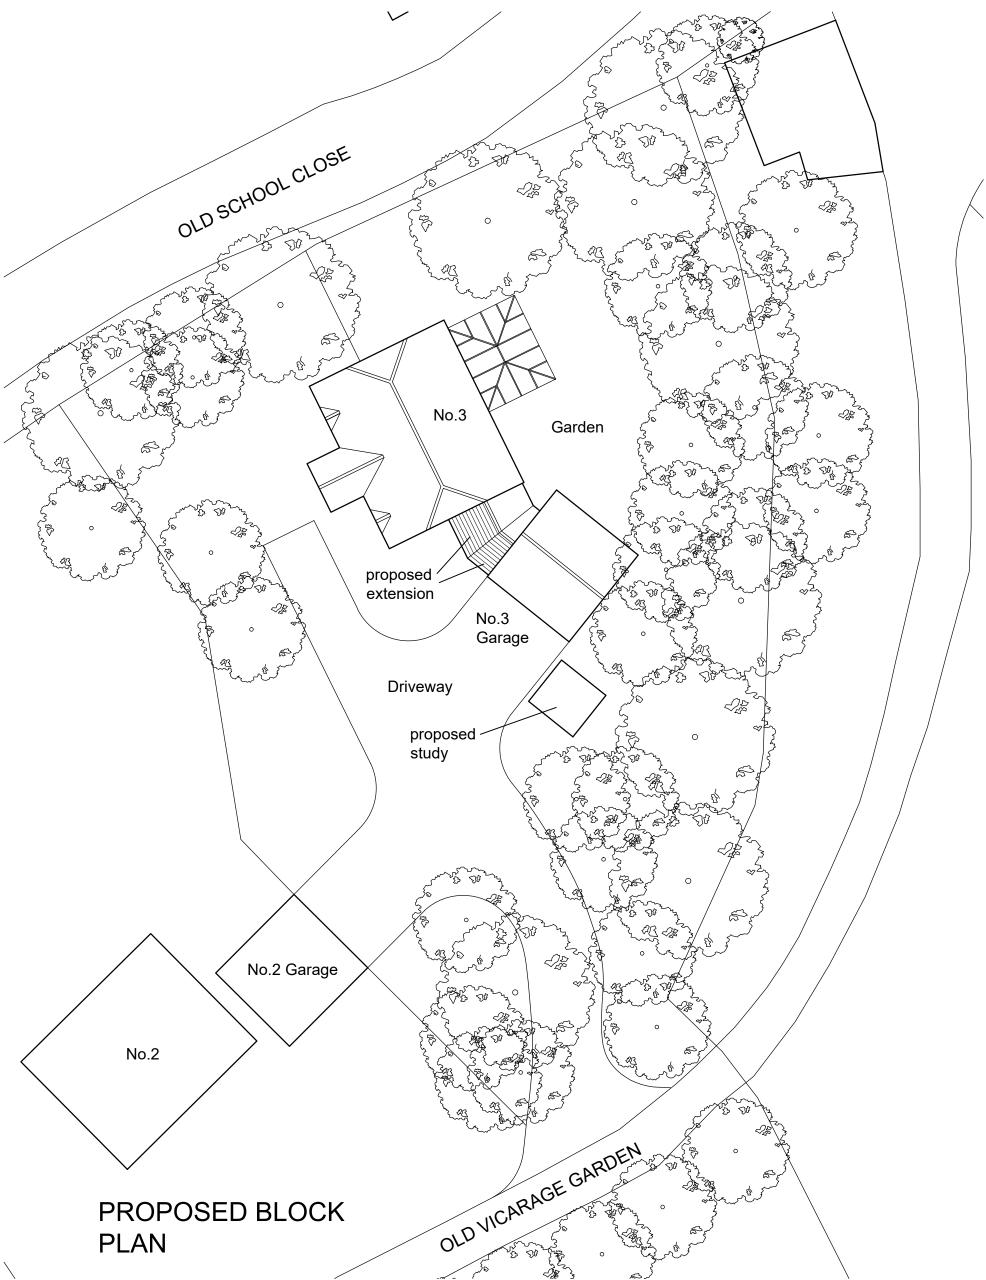

## **Jason Davies Architectural Services**

204 Sea Street Herne Bay Kent CT6 8LF

Tel: 01227 371806 Mob: 07545 387806 s44@btopenworld.com

Ν

| <sup>Client:</sup><br>Mr P. & Mrs N. Leatherbarrow                                                       | Drawing Title:<br>Proposed Block Plan |                   |
|----------------------------------------------------------------------------------------------------------|---------------------------------------|-------------------|
| Job Title:<br>Proposed Garage Conversion and<br>Infill Extension to Form Annexe<br>3 Old Vicarage Garden | Date: October 2023                    | Scale: 1:200 @ A3 |
| Sturry Hill<br>Sturry<br>Canterbury, Kent CT2 0TY                                                        | Drawing No:<br>LB280/23/0             | )3                |