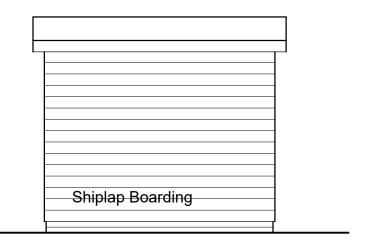

Front Elevation Proposed

Rear Elevation

Side Elevation

Side Elevation

Ground Floor Plan Proposed

Materials to Study Building:

Walls - Shiplap boarding with painted finish

Roof - Felt or GRP roof in grey