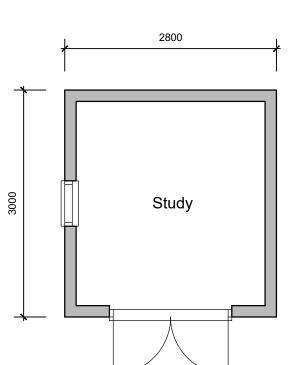

Front Elevation Proposed

Rear Elevation

Side Elevation

Side Elevation

Ground Floor Plan Proposed

Materials to Study Building:

Walls - Shiplap boarding with painted finish

Roof - Felt or GRP roof in grey

Windows/Doors - Grey or White upvc or aluminium