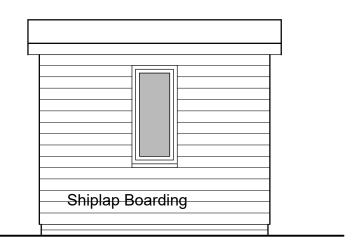

Front Elevation Proposed

Rear Elevation

Side Elevation

Side Elevation

Ground Floor Plan Proposed

Materials to Study Building:

Walls - Shiplap boarding with painted finish

Roof - Felt or GRP roof in grey