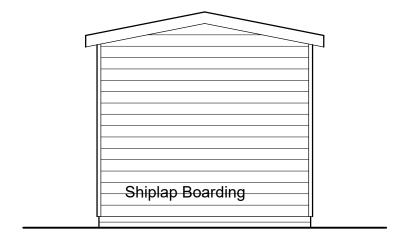

Front Elevation Proposed

Rear Elevation

Side Elevation

Side Elevation

Ground Floor Plan Proposed

Materials to Study Building:

Walls - Shiplap boarding with painted finish

Roof - Felt or GRP roof in grey