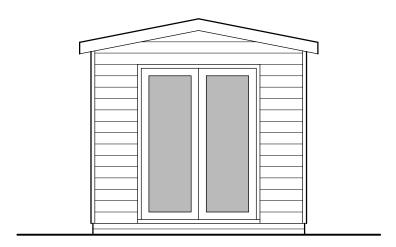

Front Elevation Proposed

Rear Elevation

Side Elevation

Side Elevation

Ground Floor Plan Proposed

Materials to Study Building:

Walls - Shiplap boarding with painted finish

Roof - Felt or GRP roof in grey