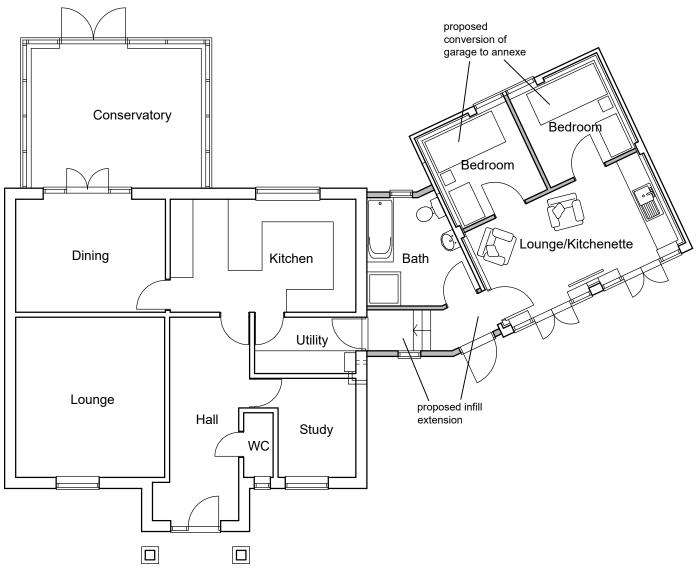

## Ground Floor Plan Proposed

Lounge, Dining Room and Hall areas not fully surveyed

Roof Plan Proposed